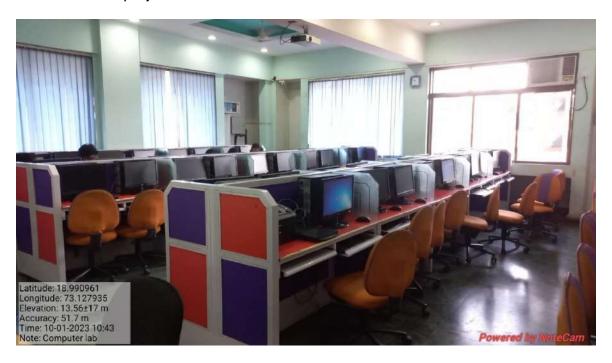

**Computer Lab** 

#### Representative Photo of a typical staff room

Computer Lab has WiFI and LAN connections for laptops/Desktops, printer, and LCD overhead projector. The area is under CCTV surveillance.