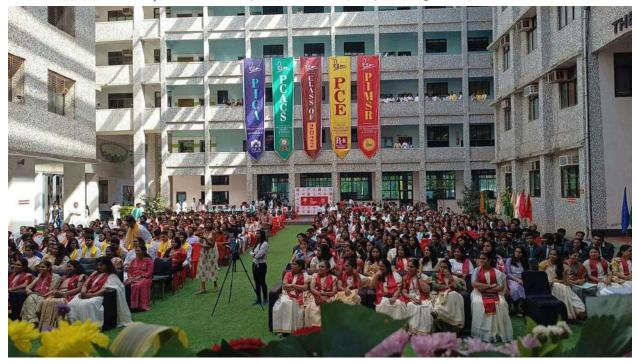

### **Sports and Cultural Facility**

#### **B.** Cultural Facilities

### Open courtyards: The Quad and Atrium:

These open-to-sky courtyard spaces act as multifunctional areas to conduct various cultural activities.

#### The Quad