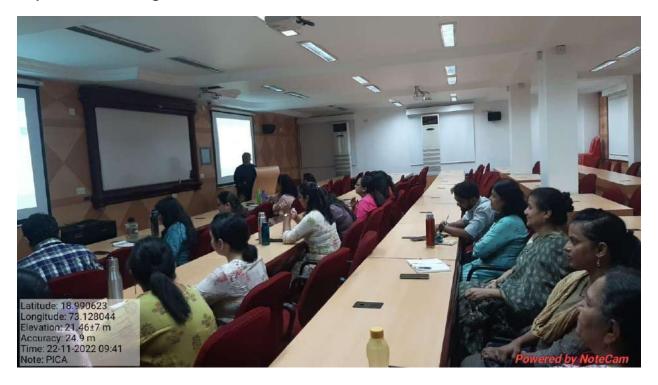

#### Conclaves:

Pica has two conclaves- Conclave 1 and conclave 2 with 156.44 sq. mt and 130.38 sq. mt of floor area respectively. The approximate capacity of both the conclave is around 100 people. Both the conclaves are air-conditioned and fitted with the best ICT facility such as WIFI, Projector with screen, Speakers with fix and portable microphones. The space is used to conduct various guest lectures, seminars, workshops and faculty development programs, etc.

#### Representative image of Conclave

#### **Conclaves**

Both the conclaves have LCD overhead Projectors with screens, WiFI and LAN connections for laptops/Desktops, HD Speaker and Collar Mick. The area is under CCTV surveillance