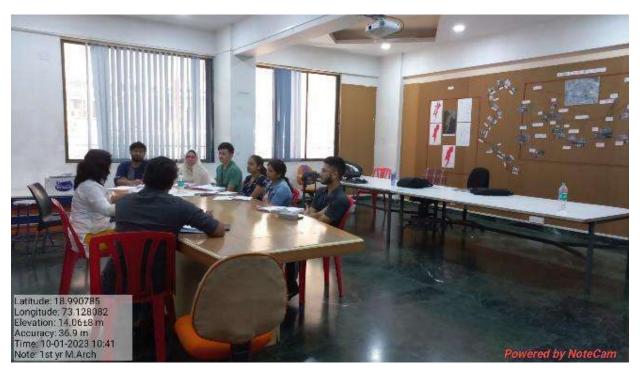

the help of ventilators on the opposite sides, have enough crossventilation inside each of the studio spaces. All the studios have Wi-Fi and internet cable connectivity with enough plug points to connect their laptops.

#### Representative image of B. Arch Studios:



Studio 1 on the Ground floor

# PILLAI COLLEGE OF ARCHITECTURE

PiCA

Dr. K.M. Vasudevan Pillai Campus, Sector 16, New Panvel, Mah. India 410 206. Tel.: 022 2745 6100 /2745 1700 / 27481764 Fax: 022 2748 3208



Studio 2 on the First floor

# PILLAI COLLEGE OF ARCHITECTURE



Dr. K.M. Vasudevan Pillai Campus, Sector 16, New Panvel, Mah. India 410 206. Tel.: 022 2745 6100 /2745 1700 / 27481764 Fax: 022 2748 3208

WEB SITE: www.pica.ac.in Email:pica@mes.ac.in, pica.panvel@gmail.com

#### Representative image of M. Arch Studio



Studio 6 on Second Floo

# PILLAI COLLEGE OF ARCHITECTURE





#### **Lecture Rooms**

Areas: 58.6 Sq. 65.5 Mts. each. [8 no:s.] on various levels from the second floor to the fifth floor. The College has 8 numbers of classrooms, having an area of 58.6 sq. mts. each. There are a total of enough benches in each classroom which can accommodate 80 numbers of students in having Projection facilities, White & Black Boards.

#### Representative Image of Lecture room



# PILLAI COLLEGE OF ARCHITECTURE





#### Conclaves:

Pica has two conclaves- Conclave 1 and conclave 2 with 156.44 sq. mt and 130.38 sq. mt of floor area respectively. The approximate capacity of both the conclave is around 100 people. Both the conclaves are air-conditioned and fitted with the best ICT facility such as WIFI, P