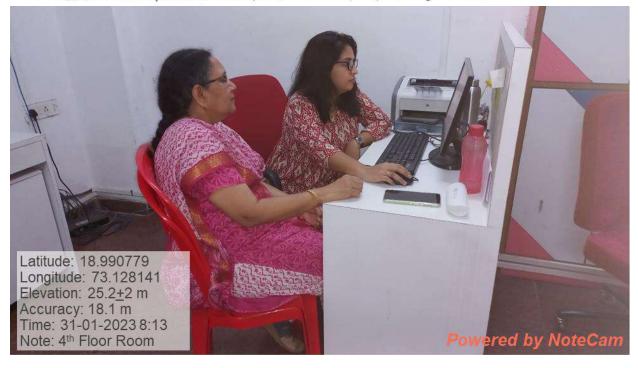

#### Staff Room

#### Representative Photo of a typical staff room

Staff rooms have WiFI and LAN connections for laptops/Desktops and printer