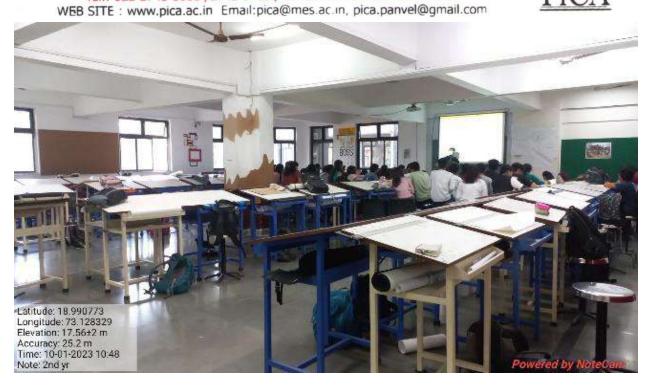

#### **Lecture Rooms**

Areas: 58.6 Sq. 65.5 Mts. each. [8 no:s.] on various levels from the second floor to the fifth floor. The College has 8 numbers of classrooms, having an area of 58.6 sq. mts. each. There are a total of enough benches in each classroom which can accommodate 80 numbers of students in having Projection facilities, White & Black Boards.

#### Representative Image of Lecture room