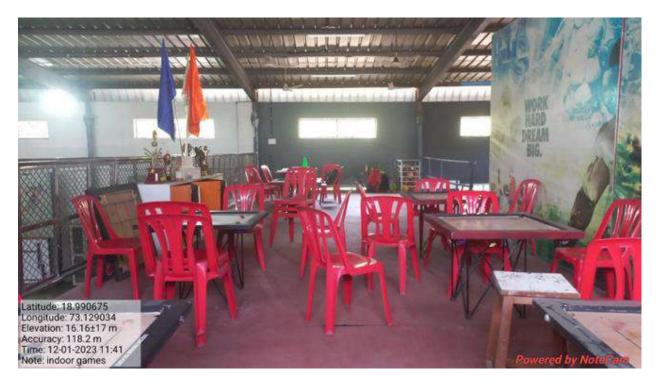

#### A. Sports facilities available on the campus:

**Indoor game facility**: The multi-purpose facility room accommodates Carom Boards, Table tennis and chess etc