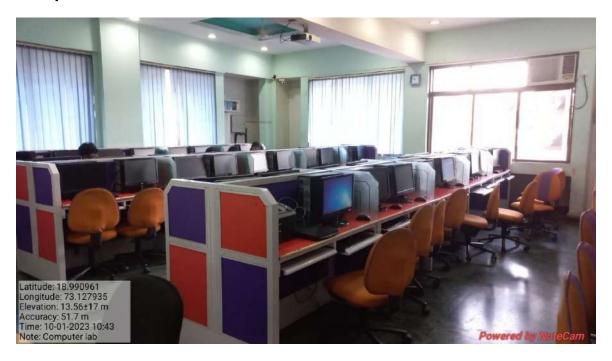

#### **Computer Lab**

**Computer Lab** 

#### Representative Photo of a typical staff room

Computer Lab has WiFI and LAN connections for laptops/Desktops, printer, and LCD overhead projector. The area is under CCTV surveillance.