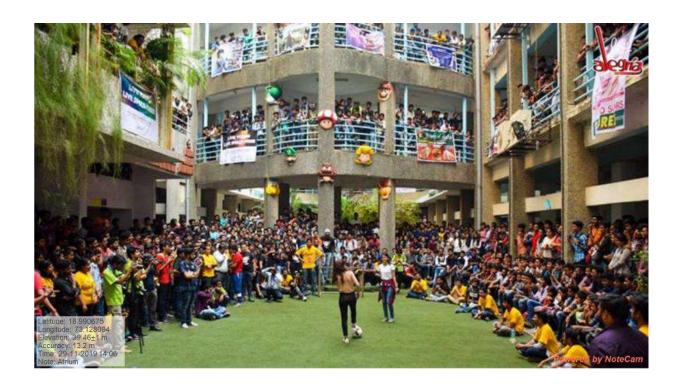

### Open courtyards: The Quad and Atrium:

These open-to-sky courtyard spaces act as multifunctional areas to conduct various cultural activities.

#### Atrium: