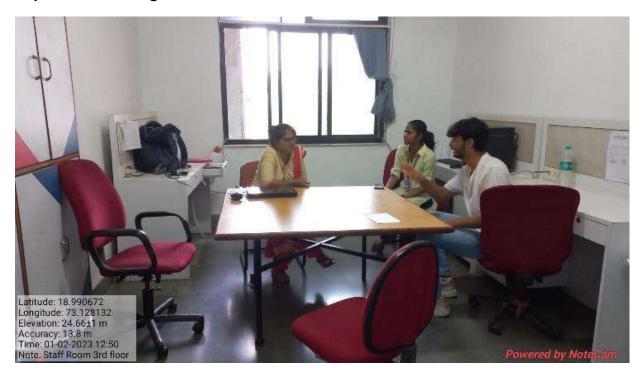

#### **Staff Rooms**

#### Representative Image of Staff Room

Staff Room on 3rd Floor

#### Staff Room

#### Representative Photo of a typical staff room

Staff rooms have WiFI and LAN connections for laptops/Desktops and printer