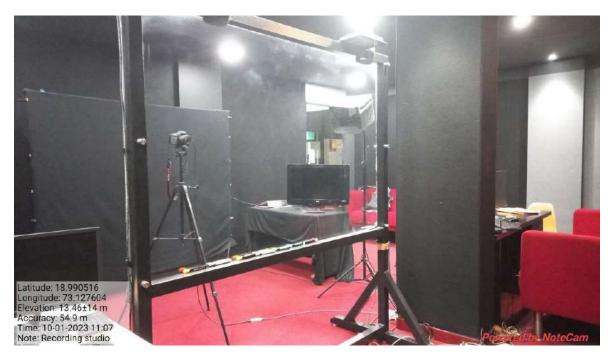

#### **E-Learning Studio**

PiCA faculty can utilize the E-Learning studio, also known as the light board studio, to produce high-quality E-learning content for both students and the general community. Within this studio, instructors face the audience directly while creating content on a light board. Additionally, the facility is equipped with state-of-the-art recording software and hardware to ensure the creation of top-notch online E-learning materials.

#### Representative images of E-Learning Studio