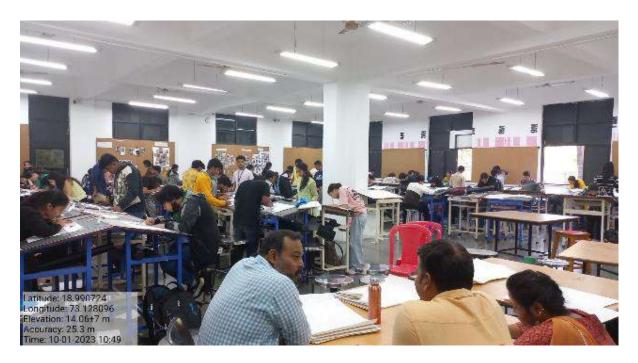

### **Academic Infrastructure**

**Studio spaces** – Areas:252.95 sq. mts, 247.5 Sq. Mts.[2 no.], 224 Sq. Mts. [2 no.] & 166 Sq. 65.10 Mts. each on various levels from the ground floor to the fourth floor. There is a total of 7 no. of studios, out of which 2 are for B. Arch. and 2 are for M.Arch. for each from 1<sup>st</sup> to 5<sup>th</sup> yr. B.Arch. course on each floor from the Ground to the 4<sup>th</sup> floor. Each one is provided with the required number of Tables with drawing boards of Imperial size & Stools and also having projecter with scree, White & Black Boards, Lockers for storage of Drawings, T-squares & Setsquares and books, etc. so that students do not have to carry them home every day. These spaces have one of its longer sides facing the external face of the building from where they are deriving natural light and with the help of ventilators on the opposite sides, have enough crossventilation inside each of the studio spaces. All the studios have Wi-Fi and internet cable connectivity with enough plug points to connect their laptops.

#### Representative image of B. Arch Studios:

Studio 1 on the Ground floor