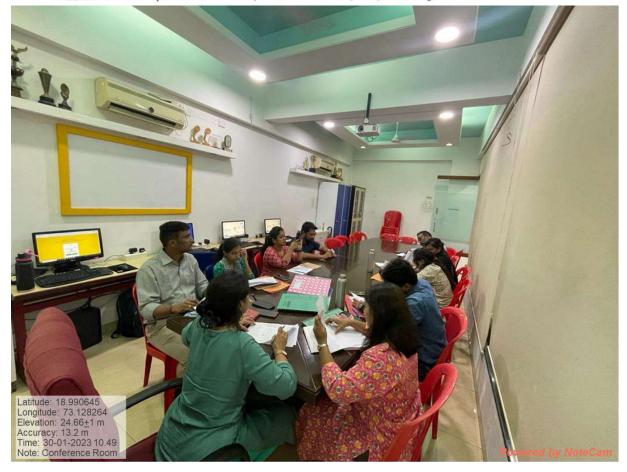

#### Conclaves:

Pica has two conclaves- Conclave 1 and conclave 2 with 156.44 sq. mt and 130.38 sq. mt of floor area respectively. The approximate capacity of both the conclave is around 100 people. Both the conclaves are air-conditioned and fitted with the best ICT facility such as WIFI, Projector with screen, Speakers with fix and portable microphones. The space is used to conduct various guest lectures, seminars, workshops and faculty development programs, etc.

#### **Conclaves**

Both the conclaves have LCD overhead Projectors with screens, WiFI and LAN connections for laptops/Desktops, HD Speaker and Collar Mick. The area is under CCTV surveillance

#### **Conference Room**