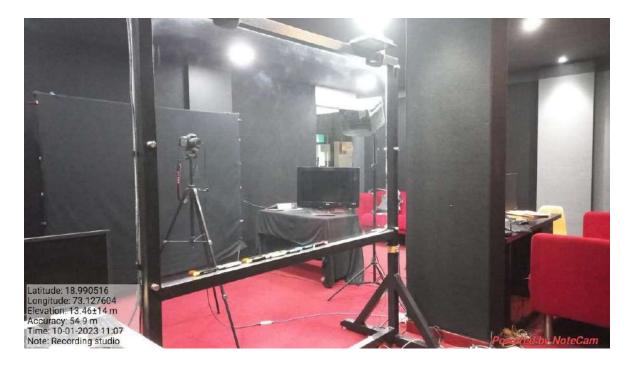

#### **E-Learning Studio**

PiCA faculty can utilize the E-Learning studio, also known as the light board studio, to produce high-quality E-learning content for both students and the general community. Within this studio, instructors face the audience directly while creating content on a light board. Additionally, the facility is equipped with state-of-the-art recording software and hardware to ensure the creation of top-notch online E-learning materials.

#### Representative images of E-Learning Studio