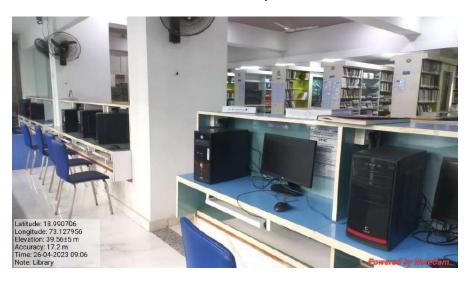

#### Special Cyberspace in the Library.

This area is exclusively reserved for student's use. Students can access the online collection of the PiCA library along with this they can do their research work from here. All computers have internet connections and one common printer.

#### **Special Cyberspace in the Library**