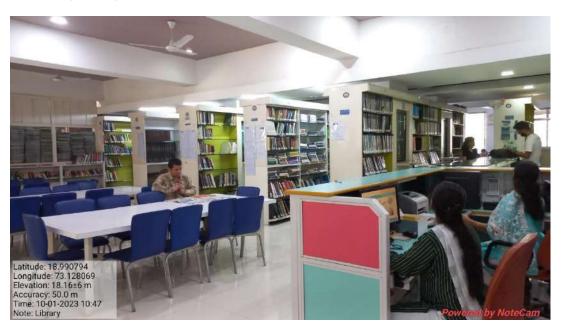

#### Library:

PiCA library is located on the second floor with a floor area of 202 sq. mt. PiCA Library caters to the students of Architecture, where the library functions not only as a reference guide but a valuable resource in sculpting students' life.

PiCA Library maintains a core collection of more than **7200** valuable books. The diversity of the library collection includes reference books, textbooks, national and international periodicals, bound journals, University papers, project reports, standards and non-print materials such as CDs, maps, etc. The library maintains a separate reference collection consisting of Encyclopaedias, dictionaries, directories handbooks, and atlases. We add more than 200 books to our collection every year for the benefit of our users. Accession registers for various collections are maintained properly.

The environment of the library is very lively and fresh. It also has WiFi, scanning, printing and photocopy facility.

### Library