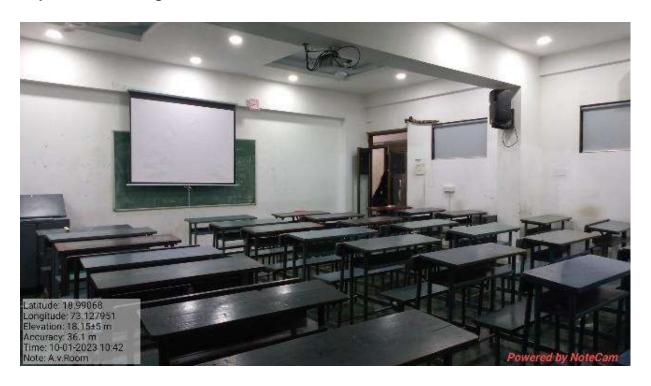

#### **Lecture Rooms**

Areas: 58.6 Sq. 65.5 Mts. each. [8 no:s.] on various levels from the second floor to the fifth floor. The College has 8 numbers of classrooms, having an area of 58.6 sq. mts. each. There are a total of enough benches in each classroom which can accommodate 80 numbers of students in having Projection facilities, White & Black Boards.

#### Representative Image of Lecture room

#### **Lecture Rooms**

All Lecture rooms have LCD overhead Projectors with screen, WiFI and LAN connections for laptops/Desktops, Portable Speaker and Collar Mick

#### Representative Photo of a typical Lecture Room