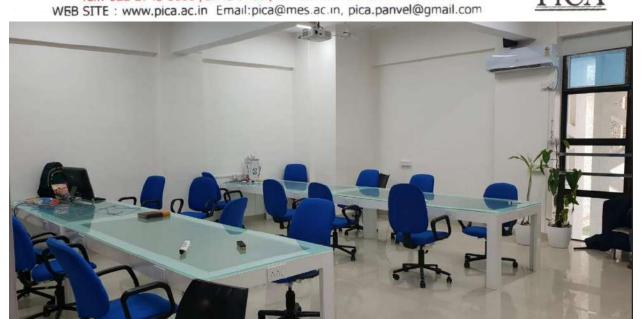

#### Conclaves:

Pica has two conclaves- Conclave 1 and conclave 2 with 156.44 sq. mt and 130.38 sq. mt of floor area respectively. The approximate capacity of both the conclave is around 100 people. Both the conclaves are air-conditioned and fitted with the best ICT facility such as WIFI, Projector with screen, Speakers with fix and portable microphones. The space is used to conduct various guest lectures, seminars, workshops and faculty development programs, etc.