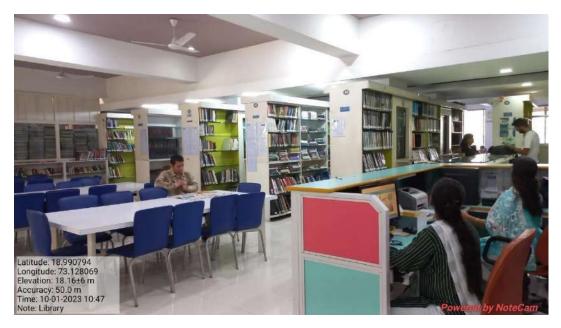

#### Library:

PiCA library is located on the second floor with a floor area of 202 sq. mt. PiCA Library caters to the students of Architecture, where the library functions not only as a referenceguide but a valuable resource in sculpting students' life.

The environment of the library is very lively and fresh. It also has WiFi, scanning, printing and photocopy facility.

Dr. K.M. Vasudevan Pillai Campus, Sector 16, New Panvel, Mah. India 410 206 Tel.: 022 2745 6100 /2745 1700 / 27481764 Fax: 022 2748 3208 WEB SITE : www.pica.ac.in Email:pica@mes.ac.in, pica.panvel@gmail.com