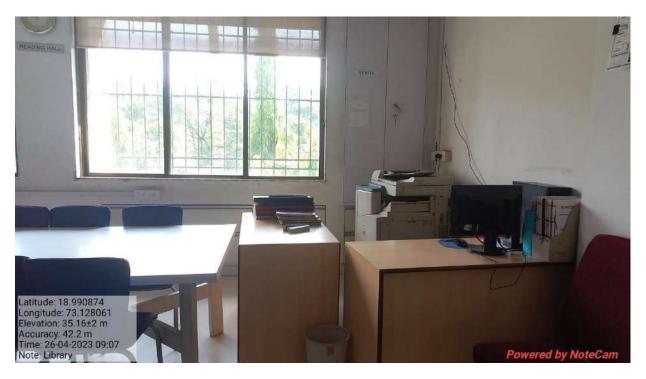

#### Scanning and Photocopy area

Library has a dedicated scanning and copy machine to facilitated students and faculties.