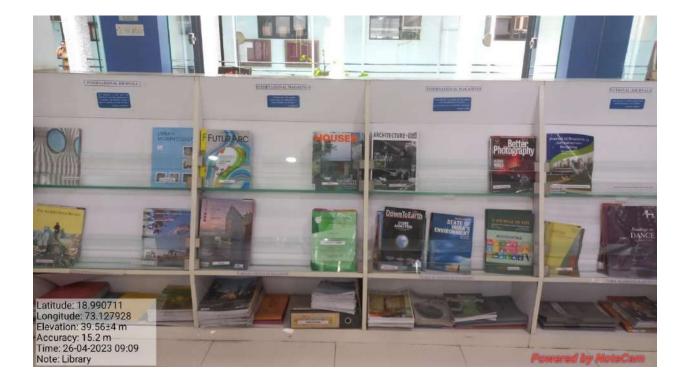

#### Library display of New Arrivals and various Journals

Library has a display area for new arrivals of book, national and international journals which library staff updates time to time.

Dr. K.M. Vasudevan Pillai Campus, Sector 16, New Panvel, Mah. India 410 206. Tel.: 022 2745 6100 /2745 1700 / 27481764 Fax: 022 2748 3208 WEB SITE : www.pica.ac.in Email:pica@mes.ac.in, pica.panvel@gmail.com