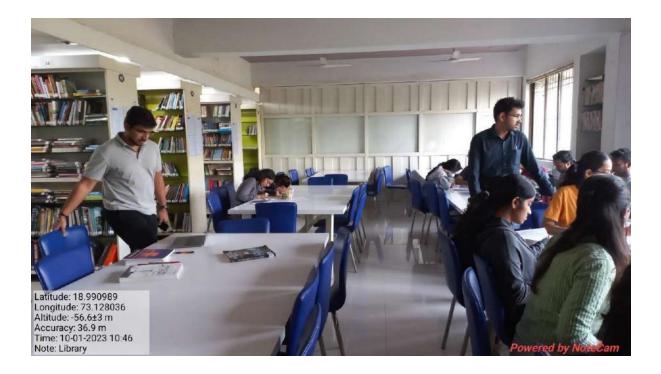

#### Library:

PiCA library is located on the second floor with a floor area of 202 sq. mt. PiCA Library caters to the students of Architecture, where the library functions not only as a referenceguide but a valuable resource in sculpting students' life.

The environment of the library is very lively and fresh. It also has WiFi, scanning, printing and photocopy facility.

Dr. K.M. Vasudevan Pillai Campus, Sector 16, New Panvel, Mah. India 410 206 Tel.: 022 2745 6100 /2745 1700 / 27481764 Fax: 022 2748 3208 WEB SITE : www.pica.ac.in Email:pica@mes.ac.in, pica.panvel@gmail.com