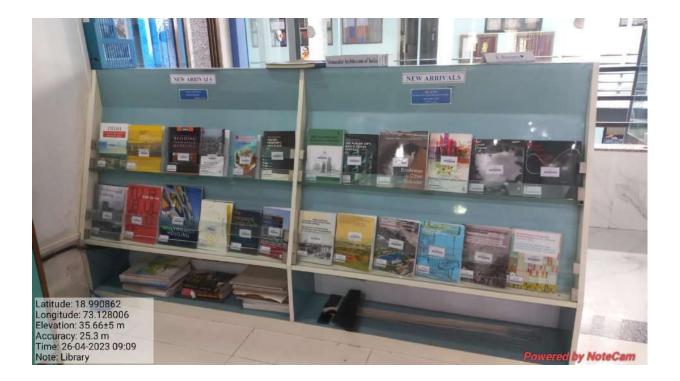

#### Library display of New Arrivals and various Journals

Library has a display area for new arrivals of book, national and international journals which library staff updates time to time.

Dr. K.M. Vasudevan Pillai Campus, Sector 16, New Panvel, Mah. India 410 206. Tel.: 022 2745 6100 /2745 1700 / 27481764 Fax: 022 2748 3208 WEB SITE : www.pica.ac.in Email:pica@mes.ac.in, pica.panvel@gmail.com