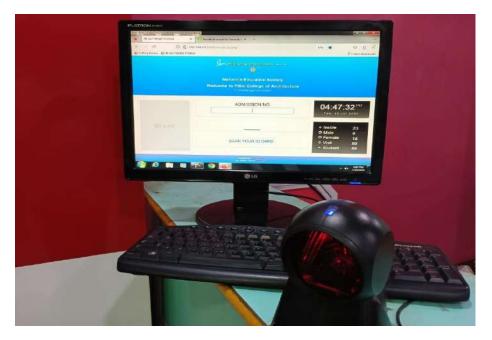

#### Patron In Out Management System

Pillais in-house software cell successfully implemented a **Counter system** based on barcode technology to record the information of daily visitors of the library. Pica library has been using this counter system since 2017 instead of traditional visitors' entry register. The visitor has to simply scan the bar code printed on the identity card while entering and before leaving the library.

The statistics of patron visiting on particular date can be seen by the link

http://192.168.0.6:9000/inout/login.php

Barcode scanning stati