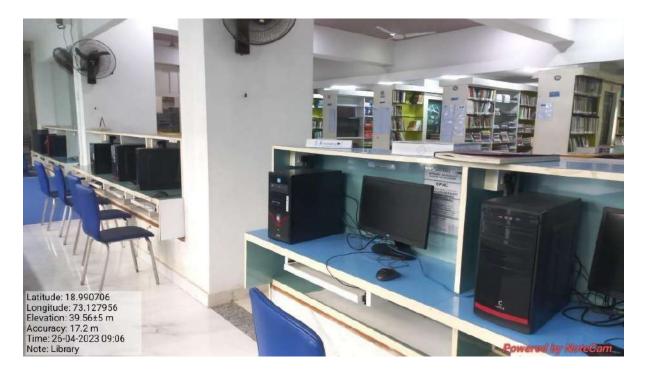

#### Special Cyberspace in the Library

This area is exclusively reserved for student's use. Students can access the online collection of the PiCA library along with this they can do their research work from here.All computers have internet connections and one common printer.