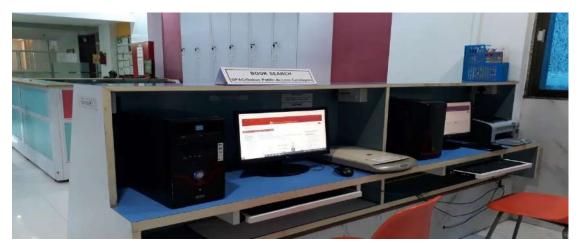

#### Special Cyberspace in the Library

This area is exclusively reserved for student's use. Students can access the online collection of the PiCA library along with this they can do their research work from here.All computers have internet connections and one common printer.