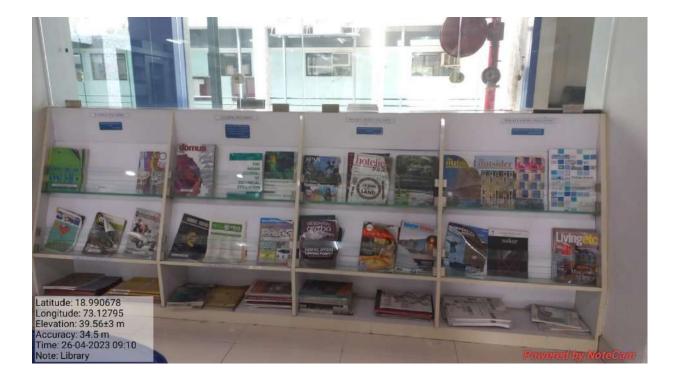

#### Library display of New Arrivals and various Journals

Library has a display area for new arrivals of book, national and international journals which library staff updates time to time.

Dr. K.M. Vasudevan Pillai Campus, Sector 16, New Panvel, Mah. India 410 206. Tel.: 022 2745 6100 /2745 1700 / 27481764 Fax: 022 2748 3208 WEB SITE : www.pica.ac.in Email:pica@mes.ac.in, pica.panvel@gmail.com