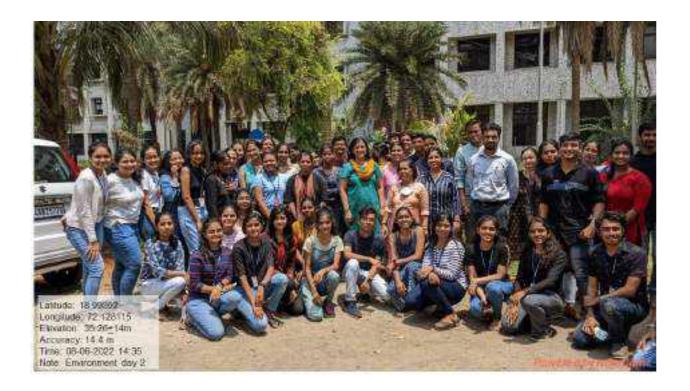

d's togetherness in the direction of creating an atmosphere encouraging peace, harmony, prosperity, and health by saving nature and life. The strategy of the theme is to create and adopt a lifestyle, pollution-free and sustains the green land. This planet is our only home and we need to save it for upcoming generations.

Anubhuti- MES Pillai's College of Architecture's social service wing celebrated the same by conducting a plantation drive on 8th June 2022.



## How was the day celebrated? -

The event was graciously attended by Dr. Sudnya Mahimkar ma'am, the principal of PICA. The event started at 11:20 am with Dr. Sudnya Mahimkar, principal of PICA, planting a sapling. This was then followed by sapling plantation by the faculties, non-teaching staffs and the students of PICA as well.



# M.E.S. PILLAI COLLEGE OF ARCHITECTURE, New Panvel TEACHER'S DAY Session: 2018-19 Date: 5<sup>th</sup> September 2018 Time: 09:00 am onwards Faculty in charge: Prof. Kavita Pradhan

Every year Teachers Day is celebrated during the 1st week of September at Pillai HOC Campus, Rasayani. It's a combined event of all Institutions run by Mahatma Education Society.

Outstanding Highlights and Achievements of all Institutions run under Mahatma Education Society is presented by Dr. Daphne Pillai Madam. Faculty who have been qualified Ph.D. are felicitated during the function.

Students perform special cultural programs like dances and skits for their teachers to make them happy and feel special in every way possible.

## M.E.S. PILLAI COLLEGE OF ARCHITECTURE, New Panvel TEACHER'S DAY Session: 20