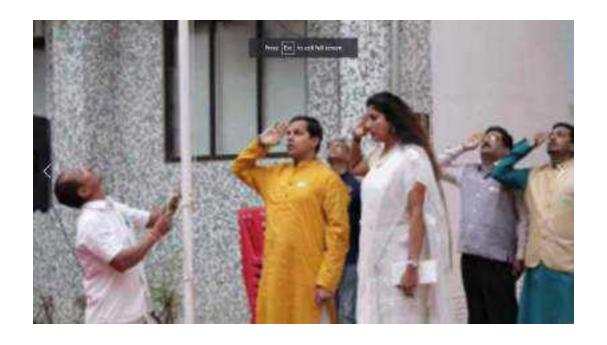

| Faculty in charge:     | Prof. Sasmit Acharekar       |
|------------------------|------------------------------|
| Student co-ordinators: | Siddhesh Borade, Diksha Jain |

On the occasion of Independence Day, the Pillai College of Architecture, New Panvel, along with the Institutions of Mahatma Education Society celebrated the function with the students and faculty on the campus. The event was successfully conducted with the patriotic songs sung by the students and sweets were distributed to the school children who attended the Independence Day Celebration at the Campus.