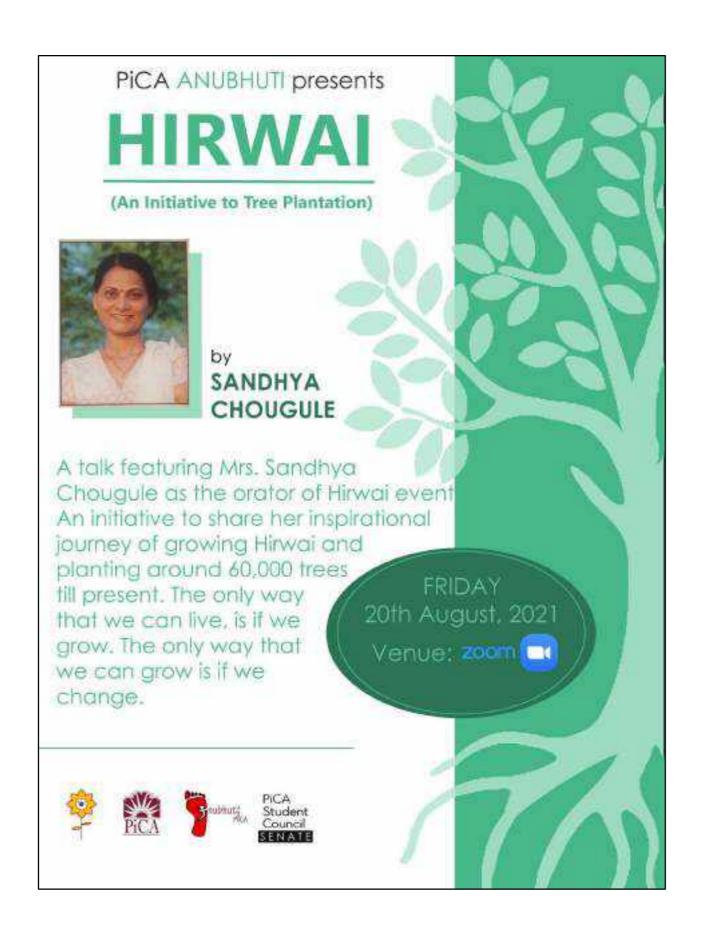

a keen interest on being into nature, planting trees, and also educating people about the same.

## **About The Speaker:**

Sandhya Chougule mam was born in Satara Maharashtra to Laxman - an army officer and

Leela - a house maker. Driven by a deep understanding of the vital role of trees, Sandhya mam began her plantation activity in 1986. Since then, she has to her credit the planting and care of more than 60,000 trees. While she plants, Sandhya mam also helps to create sensitivity and awareness about nature and the environment in the local population like gram swachta and gram vikas yojna, education in katkari community etc. and also has received many awards from the government and trusts like 'Dalit-Mitra Puraskar', Satara lcon Award 2010, Lakshmi Moreshwar Award etc all these years.



## How was the day celebrated:

The day was celebrated by conducting a talk by Sandhya Chouglue ma'am who is a teacher by profession . The day started with welcoming the speaker and introducing her and her work to the students. This was followed by the guest speaker introducing the students about her story from her childhood till date of how she started loving the trees to the journey of making the whole forest into place. This was then continued by her showing videos and pictures of the forest and the places around it. She also showed pictures of her students and friends planting sapling in the forest and how they celebrate different festivals in the same.

The program then ended by students asking for doubts and sharing their experience of they liked the whole talk and her story and th