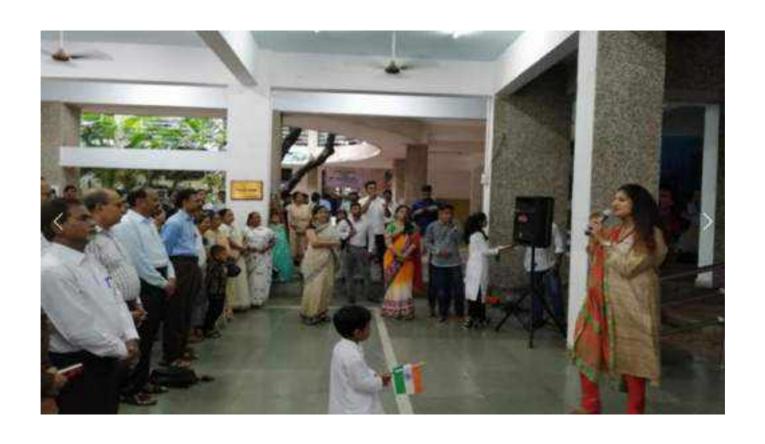

# 7.1.1 List of National and International commemorative days, events and festivals.

|                                    | M.E.S.                    |                       |
|------------------------------------|---------------------------|-----------------------|
| PILLAI COLLEG                      | GE OF ARCHITECTU          | RE, New Panvel        |
|                                    | INDEPENDENCE DAY          |                       |
|                                    | Session: 2018-19          | YEAR - II, III, IV, V |
| Date: 15 <sup>th</sup> August 2018 | Time: 08:00 am – 09:00 am |                       |

| Faculty in charge:     | Prof. Sasmit Acharekar       |
|------------------------|------------------------------|
| Student co-ordinators: | Siddhesh Borade, Diksha Jain |

On the occasion of Independence Day, the Pillai College of Architecture, New Panvel, along with the Institutions of Mahatma Education Society celebrated the function with the students and faculty on the campus. The event was successfully conducted with the patriotic songs sung by the students and sweets were distributed to the school children who attended the Independence Day Celebration at the Campus.