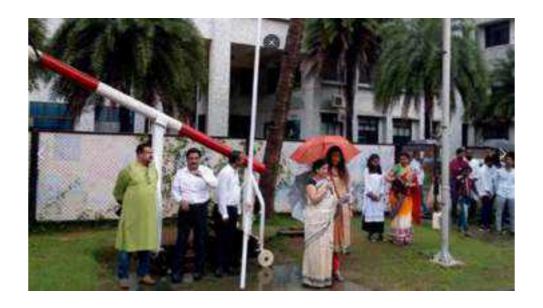

# 7.1.1 List of National and International commemorative days, events and festivals.

|                                    | M.E.S.                    |                       |
|------------------------------------|---------------------------|-----------------------|
| PILLAI COLLEG                      | GE OF ARCHITECTU          | RE, New Panvel        |
|                                    | INDEPENDENCE DAY          |                       |
|                                    | Session: 2018-19          | YEAR - II, III, IV, V |
| Date: 15 <sup>th</sup> August 2018 | Time: 08:00 am – 09:00 am |                       |

| Faculty in charge:     | Prof. Sasmit Acharekar       |
|------------------------|------------------------------|
| Student co-ordinators: | Siddhesh Borade, Diksha Jain |

On the occasion of Independence Day, the Pillai College of Architecture, New Panvel, along with the Institutions of Mahatma Education Society celebrated the function with the students and faculty on the campus. The event was successfully conducted with the patriotic songs sung by the students and sweets were distributed to the school children who attended the Independence Day Celebration at the Campus.