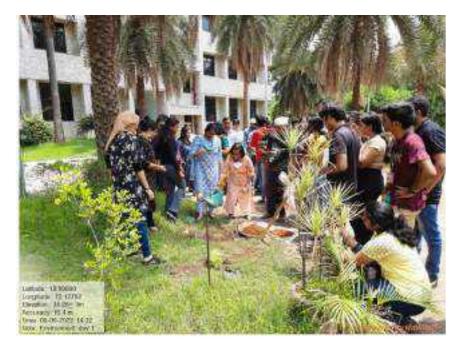

loited to the very reasoning of the existential crisis of not only us but also other living creatures as well. Drastic changes in the environment at an alarming rate have pushed us to focus on and rather protect the environment, making it sustainable for all living organisms. This year's theme, 'Only One Earth' is to focus on the World's togetherness in the direction of creating an atmosphere encouraging peace, harmony, prosperity, and health by saving nature and life. The strategy of the theme is to create and adopt a lifestyle, pollution-free and sustains the green land. This planet is our only home and we need to save it for upcoming generations.

Anubhuti- MES Pillai's College of Architecture's social service wing celebrated the same by conducting a plantation drive on 8th June 2022.



## How was the day celebrated? -

The event was graciously attended by Dr. Sudnya Mahimkar ma'am, the principal of PICA. The event started at 11:20 am with Dr. Sudnya Mahimkar, principal of PICA, planting a sapling. This was then followed by sapling plantation by the faculties, non-teaching staffs and the students of PICA as well.



# M.E.S. PILLAI COLLEGE OF ARCHITECTURE, New Panvel TEACHER'S DAY Session: 2018-19 Date: 5<sup>th</sup> September 2018 Time: 09:00 am onwards Faculty in charge: Prof. Kavita Pradhan

Every year Teachers Day is celebrated during the 1st week of September at Pillai HOC Campus, Rasayani. It's a combined event of all Institutions run by Mahatma Education Society.

Outstanding Highlights and Achievements of all Institutions run under Mahatma Education Society is