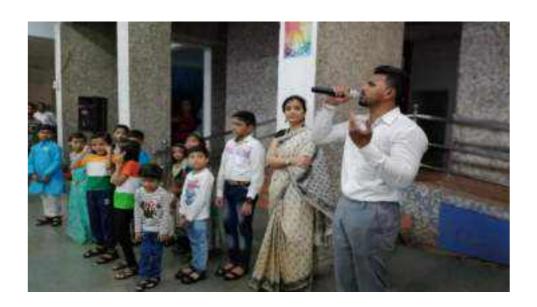

# 7.1.1 List of National and International commemorative days, events and festivals.

|                                    | M.E.S.                    |                       |
|------------------------------------|---------------------------|-----------------------|
| PILLAI COLLEG                      | GE OF ARCHITECTU          | RE, New Panvel        |
|                                    | INDEPENDENCE DAY          |                       |
|                                    | Session: 2018-19          | YEAR - II, III, IV, V |
| Date: 15 <sup>th</sup> August 2018 | Time: 08:00 am – 09:00 am |                       |

| Faculty in charge:     | Prof. Sasmit Acharekar       |
|------------------------|------------------------------|
| Student co-ordinators: | Siddhesh Borade, Diksha Jain |

On the occasion of Independence Day, the Pillai College of Architecture, New Panvel, along with the Institutions of Mahatma Education Society celebrated the function with the students and faculty on the campus. The event was successfully conducted with the patriotic songs sung by the students and sweets were distributed to the school children who attended the Independence Day Celebration at the Campus.