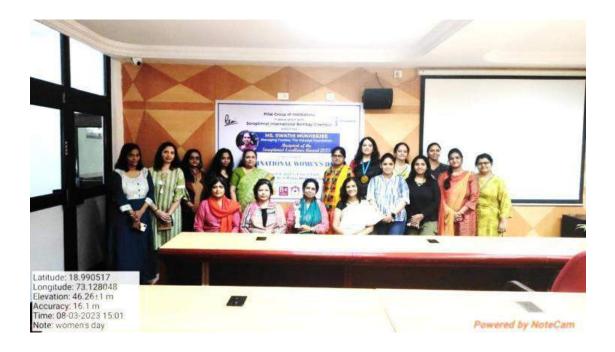

, I – innovative, T-train yourself, E-Empathy. One should be on the ground to see and observe and work with the kids who stay on the streets as they treat it as their home.

After the many enlighting words from Ms. Swathi, she was felicitated by Ms. Daphnie Pillai, Chairperson, management board, MES and former president of Soroptimist International Bombay, Chembur. An organization which is affiliated to the international body Soroptimist International, that works for the welfare of women and girl child. The theme of soroptimist International is Educating, Empowering and Enabling" women to build better lives for themselves. This year the theme is "Embrace Equity".

The program concluded by a question answer session with the guest speaker and a vote of thanks by the organizing committee.









# Attach:

- 1. Email communication with the guest or invitee (Invitation, Acceptance, Thank you note)
- 2. CV of the guest
- 3. Event Poster

- 4. Original Photographs of the event with geo-tagging
- 5. Students and faculty attendance Record
- 6. Video clip of the event or You-tube link
- 7. Guest payment proof

# Please upload this event report on Pica Repository:

https://drive.google.com/drive/folders/13zELUZaJlwMz1V8xdVRbOQSZ5lgLASZM?usp=sharing

#### And fill in the details of this event in the spreadsheet:

https://docs.google.com/spreadsheets/d/1RK0azkpiXvST0feBCgCknwZ4zf0ha2CZ-

RcmA3jPYfQ/edit?usp=sharing

# Details of the event:

- When and How the event was conducted
- Significance of the event/topic
- Brief introduction of the guest
- Gist / points covered in lecture / e