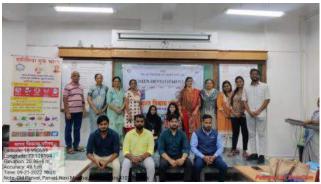

Mahatma Education Society's Pillai Group of Institutions celebrated International Women's Day on 6th of March 2019 at Dr. K M Vasudevan Pillai Campus, Sector 16, New Panvel. To celebrate this day, the Women's Development Cell of Pillai College of Architecture, students and faculty members attended a talk on the theme, "Building Resilience – A Key to Empowerment" by Ms. Nisha Chandak.

The talk was well received and appreciated by the audience. Ms. Nisha Chandak in her address mentioned that it is very important for the girls to accept and love themselves as they are and enable every girl realize their potential to the fullest and feel beautiful inside out.

On the occasion of International Women's Day at the Pillai Campus. Ms.Jyoti Mhapsekar a noted social worker and founder of Stree Mukti Sanghatana was felicitated with the "Soroptimist Excellence Award 2019" by Daphne Pillai, Chairperson, Management Board, Mahatma Education Society and the Founder President of Soroptimist International Bombay Chembur, an organization that is affiliated to the international body, Soroptimist International that works for the welfare of women and the girl child. The theme of Soroptimism is "Educating, Empowering and Enabling" women to build better lives for themselves.

In her inaugural welcome address on the occasion, Dr. Daphne Pillai, who is also the member of the Women's Development Cell, University of Mumbai, mentioned that the celebration of this day is symbolic to bring to the forefront the various issues faced by women all over the world. She urged the faculty and the students to focus on the 2019 United Nations theme of the day, "Balance for Betterment" and work towards reducing the gender gap in the society.