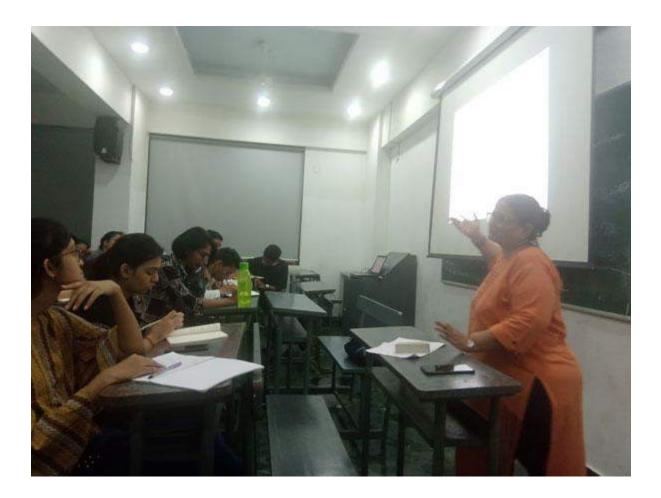

Mahatma Education Society's Pillai Group of Institutions celebrated International Women's Day on 6th of March 2019 at Dr. K M Vasudevan Pillai Campus, Sector 16, New Panvel. To celebrate this day, the Women's Development Cell of Pillai College of Architecture, students and faculty members attended a talk on the theme, "Building Resilience – A Key to Empowerment" by Ms. Nisha Chandak.

The talk was well received and appreciated by the audience. Ms. Nisha Chandak in her address mentioned that it is very important for the girls to accept and love themselves as they are and enable every girl realize their potential to the fullest and feel beautiful inside out.