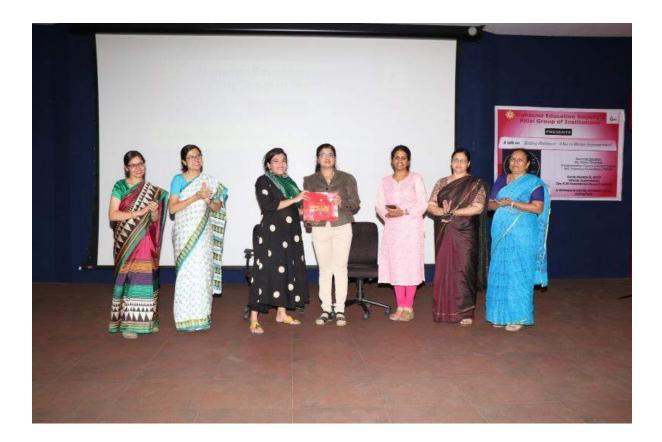

Mahatma Education Society's Pillai Group of Institutions celebrated International Women's Day on 6th of March 2019 at Dr. K M Vasudevan Pillai Campus, Sector 16, New Panvel. To celebrate this day, the Women's Development Cell of Pillai College of Architecture, students and faculty members attended a talk on the theme, "Building Resilience – A Key to Empowerment" by Ms. Nisha Chandak.

The talk was well received and appreciated by the audience. Ms. Nisha Chandak in her address mentioned that it is very important for the girls to accept and love themselves as they are and enable every girl realize their potential to the fullest and feel beautiful inside out.