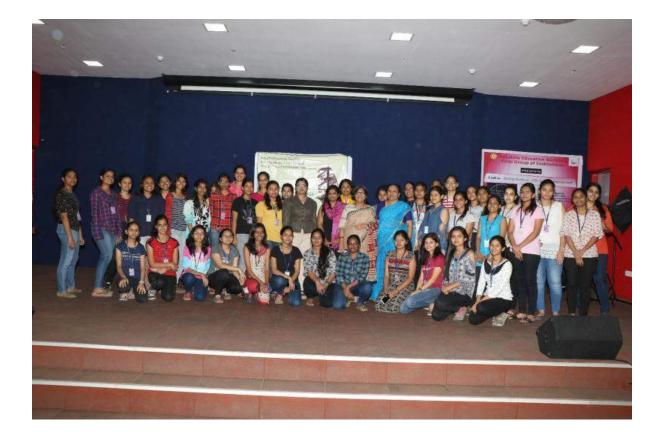

Mahatma Education Society's Pillai Group of Institutions celebrated International Women's Day on 6th of March 2019 at Dr. K M Vasudevan Pillai Campus, Sector 16, New Panvel. To celebrate this day, the Women's Development Cell of Pillai College of Architecture, students and faculty members attended a talk on the theme, "Building Resilience – A Key to Empowerment" by Ms. Nisha Chandak.