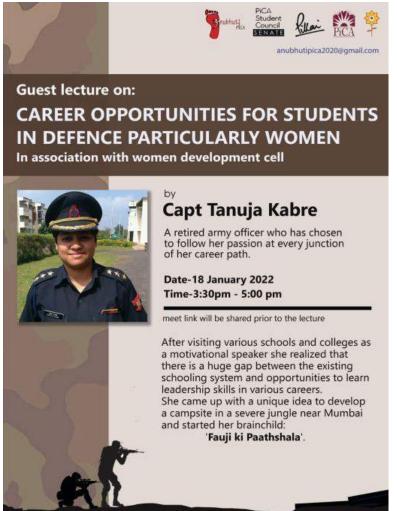

She came up with a unique idea to develop a campsite in a severe jungle near Mumbai and started her very own brainchild 'Fauji ki Paathshala'.

# REFERRED BY: Shubhangi. Bhide ma'am

# ABOUT THE EVENT:

The online guest lecture was conducted on 18th January, 2022 on zoom meeting platform at 3:30 pm. Students & Faculties from Pillai College of Architecture and other Pillai branches (PCACS,PCE) attended the guest lecture. 115-118 participants attended the lecture. The lecture was an effort for students to guide them about the opportunities in Defence particularly for women and for them to acknowledge the correspondent and obligation to our mother nation. Capt Tanuja Kabre broadened our perspective and knowledge about life and Defence by sharing us the insights of fauj.

# **EVENT POSTER:**



# **EVENT INSIGHTS:**





YOUTUBE LINK: <u>https://youtu.be/P-Mm307KpxU</u>

THANK YOU

#### M.E.S.

# PILLAI COLLEGE OF ARCHITECTURE, New Panvel

# **Testing Camp – Random Blood Sugar, Hemoglobin & Bone Density**

Date: 21<sup>st</sup> September, 2022

Venue: Ground Floor Architecture Studio

The Ministry of Health and Family Welfare (MoHFW), Government of India had launched the Anemia Mukta Bharat Programme in 2018 with the target to reduce anemia in the vulnerable age groups such as women, children and adolescents. The current lifestyle is accompanied by irregular and unhealthy eating habits which has lowered the overall immunity levels of all people and made them more susceptible to diseases. Considering the fact that women have been the drivers of the family, it becomes utmost nece