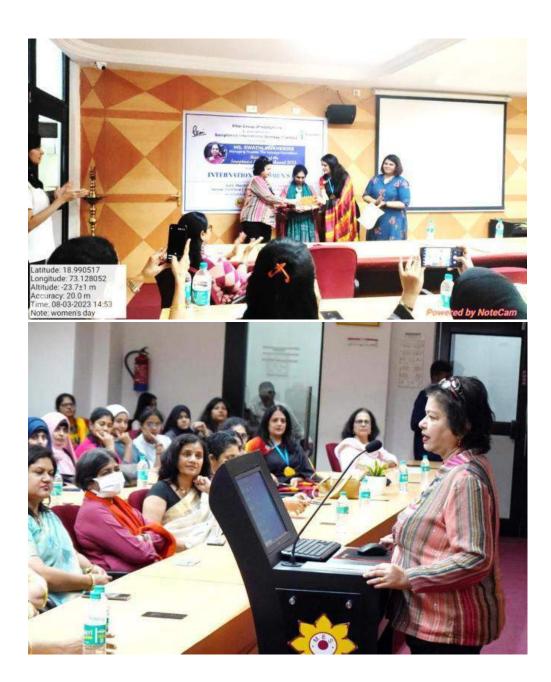

Mahatma Education Society's Pillai Group of Institutions celebrated International Women's Day on 6th of March 2019 at Dr. K M Vasudevan Pillai Campus, Sector 16, New Panvel. To celebrate this day, the Women's Development Cell of Pillai College of Architecture, students and faculty members attended a talk on the theme, "Building Resilience – A Key to Empowerment" by Ms. Nisha Chandak.

The talk was well received and appreciated by the audience. Ms. Nisha Chandak in her address mentioned that it is very important for the girls to accept and love themselves as they are and enable every girl realize their potential to the fullest and feel beautiful inside out.

On the occasion of International Women's Day at the Pillai Campus. Ms.Jyoti Mhapsekar a noted social worker and founder of Stree Mukti Sanghatana was felicitated with the "Soroptimist Excellence Award 2019" by Daphne Pillai, Chairperson, Management Board, Mahatma Education Society and the Founder President of Soroptimist International Bombay Chembur, an organization that is affiliated to the international body, Soroptimist International that works for the welfare of women and the girl child. The theme of Soroptimism is "Educating, Empowering and Enabling" women to build better lives for themselves.

In her inaugural welcome address on the occasion, Dr. Daphne Pillai, who is also the member of the Women's Development Cell, University of Mumbai, mentioned that the celebration of this day is symbolic to bring to the forefront the various issues faced by women all over the world. She urged the faculty and the students to focus on the 2019 United Nations theme of the day, "Balance for Betterment" and work towards reducing the gender gap in the society.