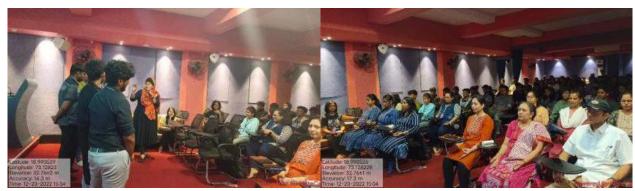

Mahatma Education Society's Pillai Group of Institutions celebrated International Women's Day on 6th of March 2019 at Dr. K M Vasudevan Pillai Campus, Sector 16, New Panvel. To celebrate this day, the Women's Development Cell of Pillai College of Architecture, students and faculty members attended a talk on the theme, "Building Resilience – A Key to Empowerment" by Ms. Nisha Chandak.

The talk was well received and appreciated by the audience. Ms. Nisha Chandak in her address mentioned that it is very important for the girls to accept and love themselves as they are and enable every girl realize their potential to the fullest and feel beautiful inside out.

On the occasion of International Women's Day at the Pillai Campus. Ms.Jyoti Mhapsekar a noted social worker and founder of Stree Mukti Sanghatana was felicitated with the "Soroptimist Excellence Award 2019" by Daphne Pillai, Chairperson, Management Board, Mahatma Education Society and the Founder President of Soroptimist International Bombay Chembur, an organization that is affiliated to the international body, Soroptimist International that works for the welfare of women and the girl child. The theme of Soroptimism is "Educating, Empowering and Enabling" women to build better lives for themselves.

In her inaugural welcome address on the occasion, Dr. Daphne Pillai, who is also the member of the Women's Development Cell, University of Mumbai, mentioned that the celebration of this day is symbolic to bring to the forefront the various issues faced by women all over the world. She urged the faculty and the students to focus on the 2019 United Nations theme of the day, "Balance for Betterment" and work towards reducing the gender gap in the society.