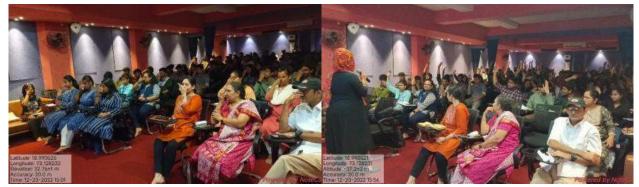

Mahatma Education Society's Pillai Group of Institutions celebrated International Women's Day on 6th of March 2019 at Dr. K M Vasudevan Pillai Campus, Sector 16, New Panvel. To celebrate this day, the Women's Development Cell of Pillai College of Architecture, students and faculty members attended a talk on the theme, "Building Resilience – A Key to Empowerment" by Ms. Nisha Chandak.

The talk was well received and appreciated by the audience. Ms. Nisha Chandak in her address mentioned that it is very important for the girls to accept and love themselves as they are and enable every girl realize their potential to the fullest and feel beautiful inside out.

On the occasion of International Women's Day at the Pillai Campus. Ms.Jyoti Mhapsekar a noted social worker and founder of Stree Mukti Sanghatana was felicitated with the "Soroptimist Excellence Award 2019" by Daphne Pillai, Chairperson, Management Board, Mahatma Education Society and the Founder President of Soroptimist International Bombay Chembur, an organization that is affiliated to the international body, Soroptimist International that works for the welfare of women and the girl child. The theme of Soroptimism is "Educating, Empowering and Enabling" women to build better lives for themselves.

In her inaugural welcome address on the occasion, Dr. Daphne Pillai, who is also the member of the Women's Development Cell, University of Mumbai, mentioned that the celebration of this day is symbolic to bring to the forefront the various issues faced by women all over the world. She urged the faculty and the students to focus on the 2019 United Nations theme of the day, "Balance for Betterment" and work towards reducing the gender gap in the society.