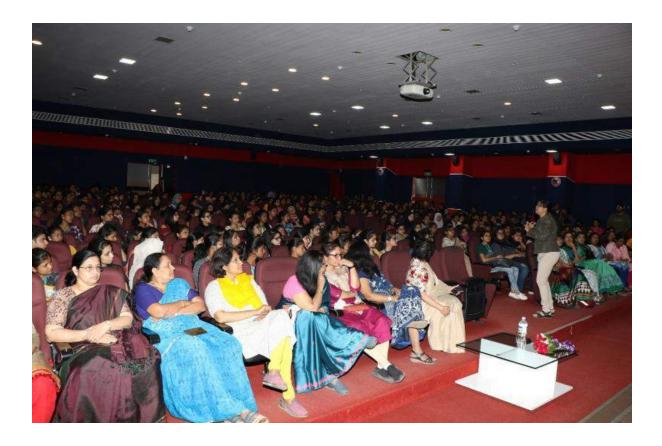

Mahatma Education Society's Pillai Group of Institutions celebrated International Women's Day on 6th of March 2019 at Dr. K M Vasudevan Pillai Campus, Sector 16, New Panvel. To celebrate this day, the Women's Development Cell of Pillai College of Architecture, students and faculty members attended a talk on the theme, "Building Resilience – A Key to Empowerment" by Ms. Nisha Chandak.

The talk was well received and appreciated by the audience. Ms. Nisha Chandak in her address mentioned that it is very important for the girls to accept and love themselves as they are and enable every girl realize their potential to the fullest and feel beautiful inside out.