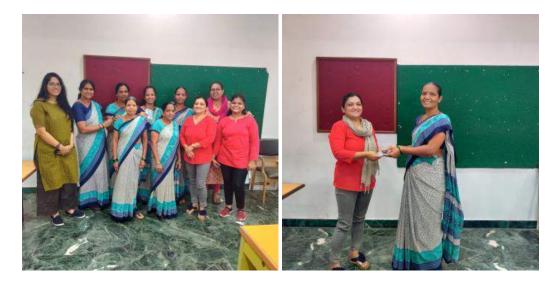

On the occasion of International Women's Day at the Pillai Campus. Ms.Jyoti Mhapsekar a noted social worker and founder of Stree Mukti Sanghatana was felicitated with the "Soroptimist Excellence Award 2019" by Daphne Pillai, Chairperson, Management Board, Mahatma Education Society and the Founder President of Soroptimist International Bombay Chembur, an organization that is affiliated to the international body, Soroptimist International that works for the welfare of women and the girl child. The theme of Soroptimism is "Educating, Empowering and Enabling" women to build better lives for themselves.