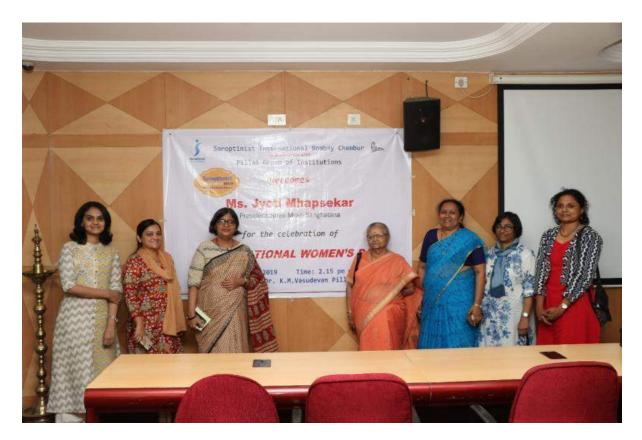

On the occasion of International Women's Day at the Pillai Campus. Ms.Jyoti Mhapsekar a noted social worker and founder of Stree Mukti Sanghatana was felicitated with the "Soroptimist Excellence Award 2019" by Daphne Pillai, Chairperson, Management Board, Mahatma Education Society and the Founder President of Soroptimist International Bombay Chembur, an organization that is affiliated to the international body, Soroptimist International that works for the welfare of women and the girl child. The theme of Soroptimism is "Educating, Empowering and Enabling" women to build better lives for themselves.

In her inaugural welcome address on the occasion, Dr. Daphne Pillai, who is also the member of the Women's Development Cell, University of Mumbai, mentioned that the celebration of this day is symbolic to bring to the forefront the various issues faced by women all over the world. She urged the faculty and the students to focus on the 2019 United Nations theme of the day, "Balance for Betterment" and work towards reducing the gender gap in the society.