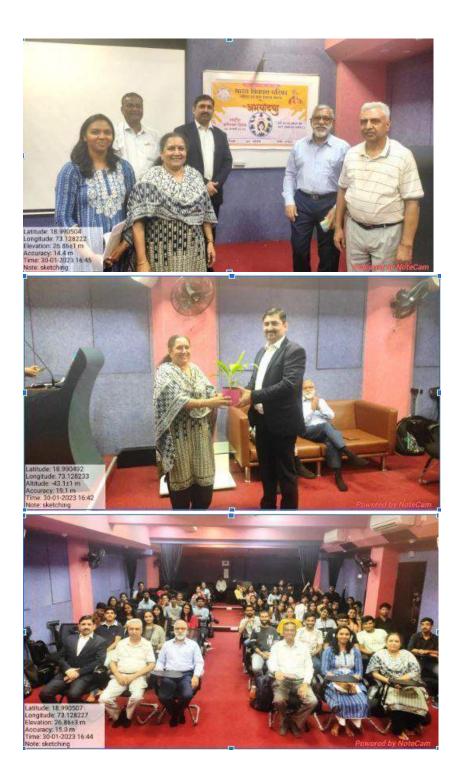

ac.in» Starred Chat to JITENDER, dr. sudnyarmahimkar, sbhide, bcc: me Snoozed Sent Dear Sir. Drafts 7 Spaces Thank you Sir for accepting our invitation and giving us your confirmation for the lecture. Pillai College of Architecture will be More same. We look forward to your expert talk on Cyber Security. Meet Thanks. Labels Sumitra Kadam On Mon, Jan 23, 2023 at 3:33 PM JITENDER MALIK <mails.j@hoclindia.com> wrote: Dear Madam / प्रिय महोदया, Thank you for the invitation to speak on the topic of Cyber Security at Pillai College of Architecture. I am pleased to accept on January 30th at 2:30 PM. I will be happy to provide students with some insights and information on the subject. Thank you for considering me as a speaker. सादर धन्यवाद ,

Thanks and regards, जितेद्र मालिक (Jitender Malik)





| X | 1                  |              |             |                         | 1                     | 1                    | a second                    | 1                   |                    |                    |                    | 12                    | (14)                     | -12/                    | 1                       | 2             | 1                  | 1                       | et                     | 1                     |                       |                         |                   | 5                       |              | Ala. |                                          | A.                                   |
|---|--------------------|--------------|-------------|-------------------------|-----------------------|----------------------|-----------