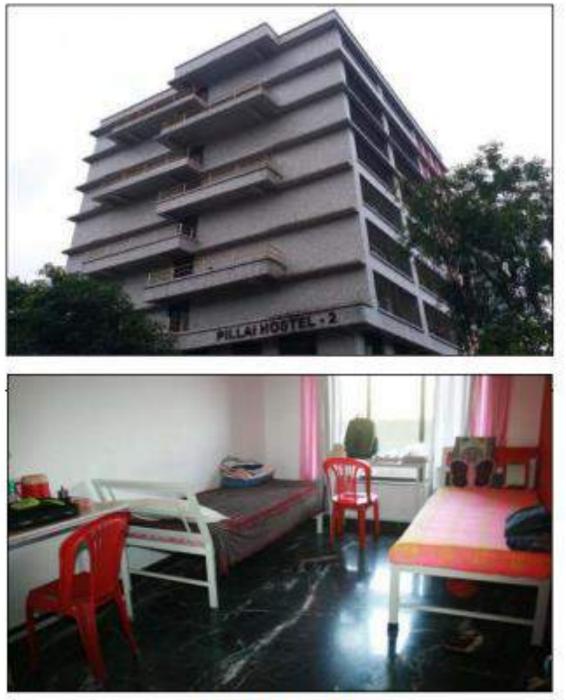

# HOSTEL (GIRLS)

Pillai Group of Institutions offers separate hostels for boys and girls with various rooms available for students to choose from. Single bed rooms with AC are available upon request.

| Capacity             | - | Double Rooms & Six Bed Dormitories available! |
|----------------------|---|-----------------------------------------------|
| <b>Full Capacity</b> | • | 300 students                                  |