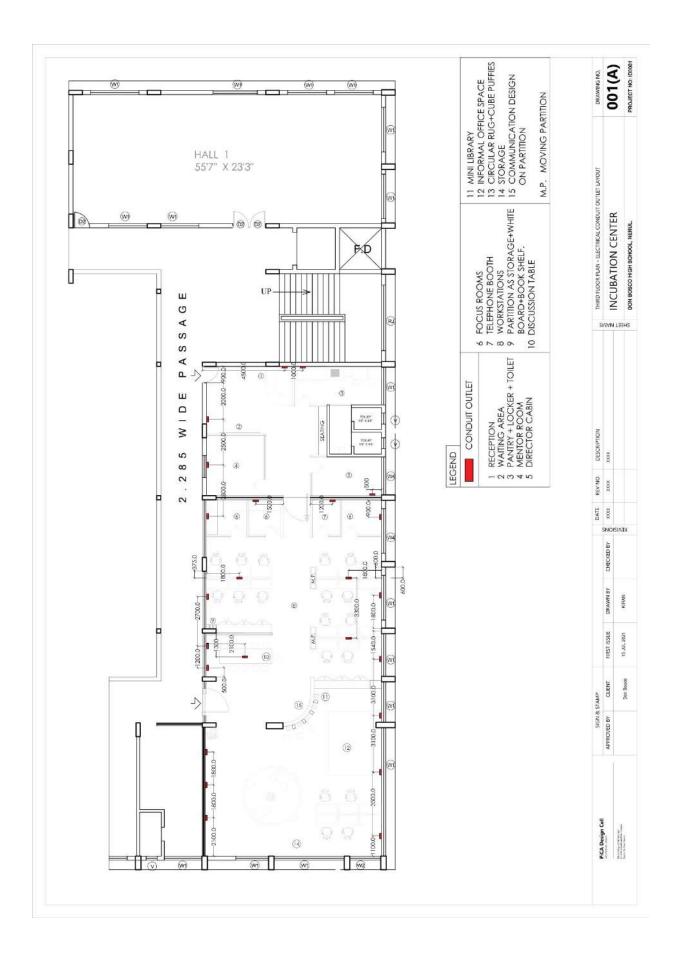

## **Site Pictures:**

All attendees on site

Site of Incubation Center

| Meeting 03:  |                                                                                                                                                                                                                                                                                                                                                                                                                                                                                                                                                                                                                                                                                                                                                                                                                          |  |
|--------------|--------------------------------------------------------------------------------------------------------------------------------------------------------------------------------------------------------------------------------------------------------------------------------------------------------------------------------------------------------------------------------------------------------------------------------------------------------------------------------------------------------------------------------------------------------------------------------------------------------------------------------------------------------------------------------------------------------------------------------------------------------------------------------------------------------------------------|--|
| Date & Time: | 14.07.2021, Wednesday at 02.30 pm.                                                                                                                                                                                                                                                                                                                                                                                                                                                                                                                                                                                                                                                                                                                                                                                       |  |
| Venue:       | Site: 3rd floor, Don Bosco School, Nerul                                                                                                                                                                                                                                                                                                                                                                                                                                                                                                                                                                                                                                                                                                                                                                                 |  |
| Attendees:   | MES: Dr. Celina Joy  PiCA: Prof. Jinu Kurien Ar. Kiran Patel Ar. Eesha Harmalkar  Client: Father Barnabe D'Souza                                                                                                                                                                                                                                                                                                                                                                                                                                                                                                                                                                                                                                                                                                         |  |
| MOM:         | PiCA team presented the 2 options (attached herewith) to Father Barnabe.  After discussion, Father selected option-1 and requested the team to issue an electrical drawing on site so that electrical and flooring work will progress. The team agreed to give electrical drawings ASAP.  Father also explained his requirements related to Courtyard on ground floor and a Cafe'. courtyard required amphitheatre seating. Team agreed to present the proposals for the same. Father also expressed the need of branding on the compound wall for which the team would present design proposals.  There was a discussion regarding future architectural projects of institutions in Rajasthan and Prof. Jinu Kurien on behalf of the PiCA Design Cell expressed interest in delivering the same in professional manner. |  |

## **Site Pictures:**

Courtyard site

Compound Wall site for branding ideas

Option2: Floor plan layout for Incubation Centre:

Electrical Drawing issued to site on 15.07.2021