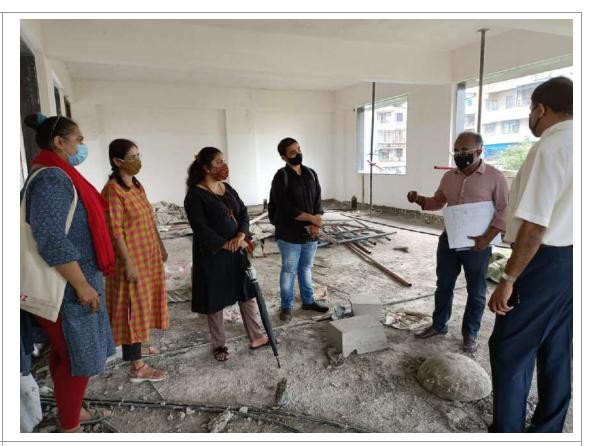

## **Site Pictures:**

All attendees on site

Site of Incubation Center

| Meeting 03:  |                                                                                                                                                                                                                                                                                                                                                                                                                                                                                                                                                                                                                                                                                                                                                                                                                          |  |
|--------------|--------------------------------------------------------------------------------------------------------------------------------------------------------------------------------------------------------------------------------------------------------------------------------------------------------------------------------------------------------------------------------------------------------------------------------------------------------------------------------------------------------------------------------------------------------------------------------------------------------------------------------------------------------------------------------------------------------------------------------------------------------------------------------------------------------------------------|--|
| Date & Time: | 14.07.2021, Wednesday at 02.30 pm.                                                                                                                                                                                                                                                                                                                                                                                                                                                                                                                                                                                                                                                                                                                                                                                       |  |
| Venue:       | Site: 3rd floor, Don Bosco School, Nerul                                                                                                                                                                                                                                                                                                                                                                                                                                                                                                                                                                                                                                                                                                                                                                                 |  |
| Attendees:   | MES: Dr. Celina Joy  PiCA: Prof. Jinu Kurien Ar. Kiran Patel Ar. Eesha Harmalkar  Client: Father Barnabe D'Souza                                                                                                                                                                                                                                                                                                                                                                                                                                                                                                                                                                                                                                                                                                         |  |
| MOM:         | PiCA team presented the 2 options (attached herewith) to Father Barnabe.  After discussion, Father selected option-1 and requested the team to issue an electrical drawing on site so that electrical and flooring work will progress. The team agreed to give electrical drawings ASAP.  Father also explained his requirements related to Courtyard on ground floor and a Cafe'. courtyard required amphitheatre seating. Team agreed to present the proposals for the same. Father also expressed the need of branding on the compound wall for which the team would present design proposals.  There was a discussion regarding future architectural projects of institutions in Rajasthan and Prof. Jinu Kurien on behalf of the PiCA Design Cell expressed interest in delivering the same in professional manner. |  |