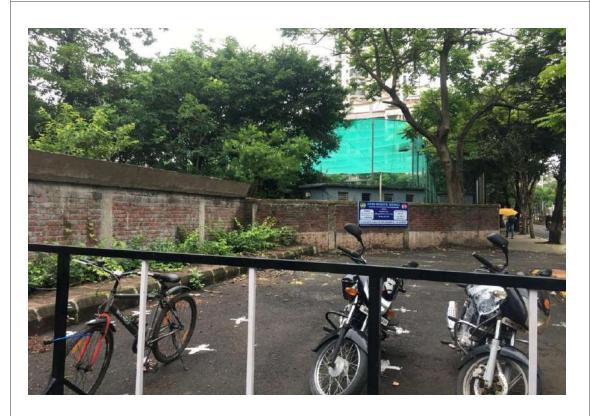

## **Site Pictures:**

All attendees on site

Site of Incubation Center

| Meeting 03:  |                                                                                                                                                                                                                                                                                                                                                                                                                                                                                                                                                                                                                                                                                                                                                                                                                          |  |
|--------------|--------------------------------------------------------------------------------------------------------------------------------------------------------------------------------------------------------------------------------------------------------------------------------------------------------------------------------------------------------------------------------------------------------------------------------------------------------------------------------------------------------------------------------------------------------------------------------------------------------------------------------------------------------------------------------------------------------------------------------------------------------------------------------------------------------------------------|--|
| Date & Time: | 14.07.2021, Wednesday at 02.30 pm.                                                                                                                                                                                                                                                                                                                                                                                                                                                                                                                                                                                                                                                                                                                                                                                       |  |
| Venue:       | Site: 3rd floor, Don Bosco School, Nerul                                                                                                                                                                                                                                                                                                                                                                                                                                                                                                                                                                                                                                                                                                                                                                                 |  |
| Attendees:   | MES: Dr. Celina Joy  PiCA: Prof. Jinu Kurien Ar. Kiran Patel Ar. Eesha Harmalkar  Client: Father Barnabe D'Souza                                                                                                                                                                                                                                                                                                                                                                                                                                                                                                                                                                                                                                                                                                         |  |
| MOM:         | PiCA team presented the 2 options (attached herewith) to Father Barnabe.  After discussion, Father selected option-1 and requested the team to issue an electrical drawing on site so that electrical and flooring work will progress. The team agreed to give electrical drawings ASAP.  Father also explained his requirements related to Courtyard on ground floor and a Cafe'. courtyard required amphitheatre seating. Team agreed to present the proposals for the same. Father also expressed the need of branding on the compound wall for which the team would present design proposals.  There was a discussion regarding future architectural projects of institutions in Rajasthan and Prof. Jinu Kurien on behalf of the PiCA Design Cell expressed interest in delivering the same in professional manner. |  |

## **Site Pictures:**

Courtyard site

Compound Wall site for branding ideas

Option2: Floor plan layout for Incubation Centre:

Electrical Drawing issued to site on 15.07.2021