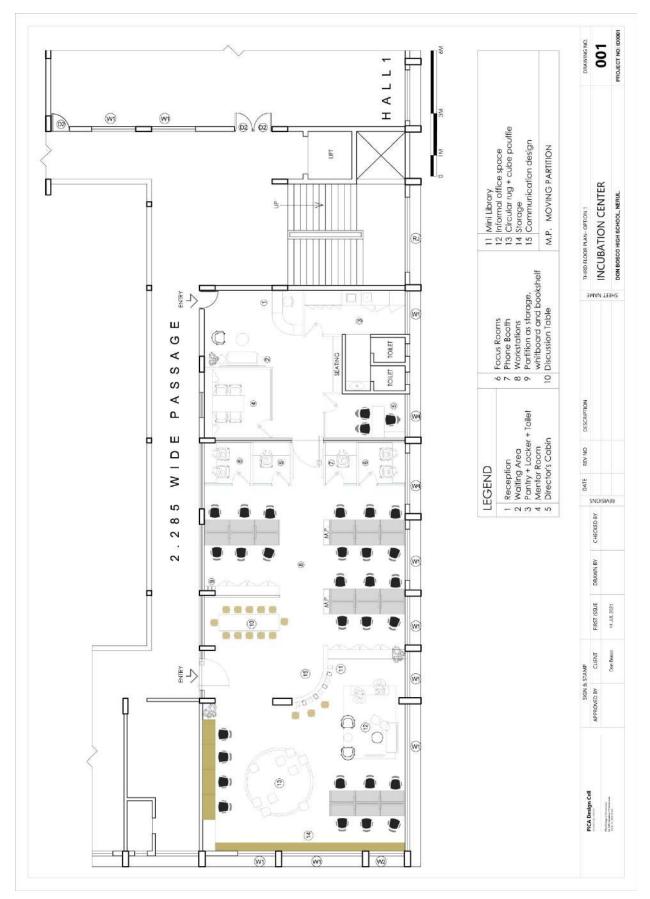

## **Site Pictures:**

All attendees on site

Site of Incubation Center

| Meeting 03:  |                                                                                                                                                                                                                                                                                                                                                                                                                                                                                                                                                                                                                                                                                                                                                                                                                          |  |
|--------------|--------------------------------------------------------------------------------------------------------------------------------------------------------------------------------------------------------------------------------------------------------------------------------------------------------------------------------------------------------------------------------------------------------------------------------------------------------------------------------------------------------------------------------------------------------------------------------------------------------------------------------------------------------------------------------------------------------------------------------------------------------------------------------------------------------------------------|--|
| Date & Time: | 14.07.2021, Wednesday at 02.30 pm.                                                                                                                                                                                                                                                                                                                                                                                                                                                                                                                                                                                                                                                                                                                                                                                       |  |
| Venue:       | Site: 3rd floor, Don Bosco School, Nerul                                                                                                                                                                                                                                                                                                                                                                                                                                                                                                                                                                                                                                                                                                                                                                                 |  |
| Attendees:   | MES: Dr. Celina Joy  PiCA: Prof. Jinu Kurien Ar. Kiran Patel Ar. Eesha Harmalkar  Client: Father Barnabe D'Souza                                                                                                                                                                                                                                                                                                                                                                                                                                                                                                                                                                                                                                                                                                         |  |
| MOM:         | PiCA team presented the 2 options (attached herewith) to Father Barnabe.  After discussion, Father selected option-1 and requested the team to issue an electrical drawing on site so that electrical and flooring work will progress. The team agreed to give electrical drawings ASAP.  Father also explained his requirements related to Courtyard on ground floor and a Cafe'. courtyard required amphitheatre seating. Team agreed to present the proposals for the same. Father also expressed the need of branding on the compound wall for which the team would present design proposals.  There was a discussion regarding future architectural projects of institutions in Rajasthan and Prof. Jinu Kurien on behalf of the PiCA Design Cell expressed interest in delivering the same in professional manner. |  |

## **Site Pictures:**

Courtyard site

Compound Wall site for branding ideas

Option2: Floor plan layout for Incubation Centre:

Electrical Drawing issued to site on 15.07.2021