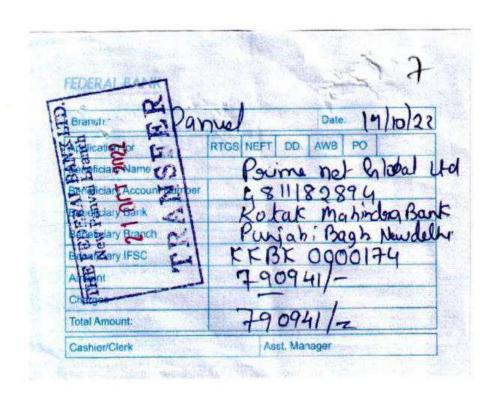

Bank Account Number
Bank's Name & Address

4 8 1 1 1 8 2 8 9 4 - -

: Kotak Mahindra Bank Ltd

Punjabi Bagh, North West Avenue Shop No 4, Sector -4

Punjabi Bagh North West, New Delhi- 110 026

Bank Branch MICR code

1 1 0 4 8 5 0 0 7

Bank's Branch NEFT/RTGS IFSC code

: KKBK0000174

Your Email address

: leroy@primenet.in/ vijay@primenet.in

1 min

PHINCIPAL
PILLAI COLLEGE OF ARCHITECTURE
Dr. K. M. Vasudevan Pillai Campus,
10, Sector-16, New Panvel-410 206.

4. The Invoice will be deemed accepted as per the Master Service Agreement or Terms and Conditions signed. 5. All such arbitration would be carried within Delhi city limits.

Total Rs. :

BANK DETAILS Current Account No. 21740200001364 4811182894 Bank Name . Bank of Baroda Kotak Mahindra Bank Karampura ,New Delhi Club Road ,Punjabi Bagh , New Delhi Address. IFSC Code. BARBOKARAMP KKBK0000174