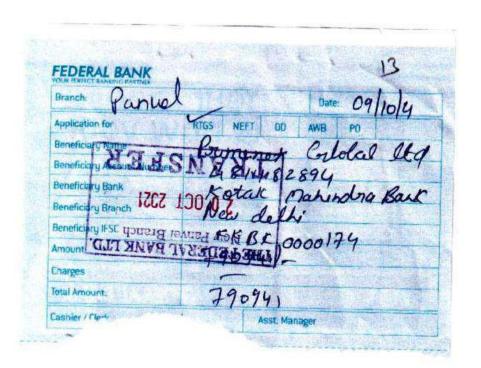

#### Sub : E-Payments vide NEFT/RTGS

We confirmed that the bank details provided below are true & correct. We request and authorise you to effect NEFT /RTGS to our Bank account as per the details given below.

NEFT / RTGS Facility Favouring

: PRIMENET GLOBAL LID

46-B. Mittal Tower, Nariman Point

Mumbai -400 021

PAN NO :

: AAACP7080N

Account type

Current Account

Bank Account Number
Bank's Name & Address

4 8 1 1 1 8 2 8 9 4 - -

: Kotak Mahindra Bank Ltd

Punjabi Bagh, North West Avenue Shop No 4, Sector -4

Punjabi Bagh North West, New Delhi- 110 026

Bank Branch MICR code

1 1 0 4 8 5 0 0 7

Bank's Branch NEFT/RTGS IFSC code

: KKBK0000174

Your Email address

: leroy@primenet.in/ vijay@primenet.in

1 min

PHINCIPAL
PILLAI COLLEGE OF ARCHITECTURE
Dr. K. M. Vasudevan Pillai Campus,
10, Sector-16, New Panvel-410 206.