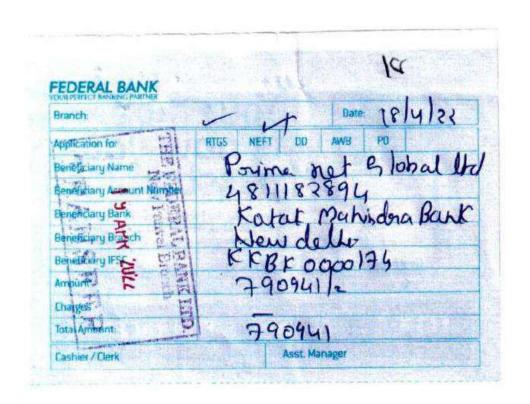

Bank Account Number
Bank's Name & Address

4 8 1 1 1 8 2 8 9 4 - -

: Kotak Mahindra Bank Ltd

Punjabi Bagh, North West Avenue Shop No 4, Sector -4

Punjabi Bagh North West, New Delhi- 110 026

Bank Branch MICR code

1 1 0 4 8 5 0 0 7

Bank's Branch NEFT/RTGS IFSC code

: KKBK0000174

Your Email address

: leroy@primenet.in/ vijay@primenet.in

1 min

PHINCIPAL
PILLAI COLLEGE OF ARCHITECTURE
Dr. K. M. Vasudevan Pillai Campus,
10, Sector-16, New Panvel-410 206.

4. The Invoice will be deemed accepted as per the Master Service Agreement or Terms and Conditions signed. 5. All such arbitration would be carried within Delhi city limits.

Total Rs. :

BANK DETAILS Current Account No. 21740200001364 4811182894 Bank Name . Bank of Baroda Kotak Mahindra Bank Karampura ,New Delhi Club Road ,Punjabi Bagh , New Delhi Address. IFSC Code. BARBOKARAMP KKBK0000174