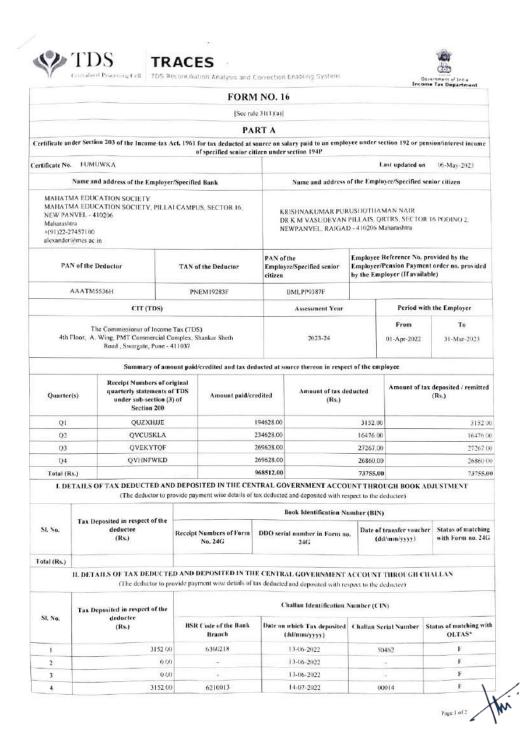

| 0.00                                           | 0.00    |        | 53100  | 00.00  |

Generated By: 27AAACP7080N1ZY Print Date: 03-10-2022 14:05:57



Digitally Signed by NIC-IRP on:2022-10-03 14:05:00





PRINCIPAL

PILLAI COLLEGE OF ARCHITECTURE

Dr. K. M. Vasudevan Pillai Campus. 10, Sector-16, New Panyel-410 206.

PRINCIPAL PILLAI COLLEGE OF ARCHITECTURE Dr. K. M. Vasudevan Pillai Campus, 10, Sector-16, New Panvel-410 206





the

PRINCIPAL
PILLAI COLLEGE OF ARCHITECTURE
Dr. K. M. Vasudevan Pillai Campus,
10, Sector-16, New Panvel-410 206.

PRINCIPAL

PILLAI COLLEGE OF ARCHITECTURE

Dr. K. M. Vasudevan Pillai Campus,

10, Sector-16, New Panvel-410 206.

- > ERP system is used in following areas of operations:
- 1. Administration
- 2. Student Admission & Support
- 3. Examination



PRINCIPAL
PILLAI COLLEGE OF ARCHITECTURE
Dr. K. M. Vasudevan Pillai Campus,
10, Sector-16, New Panvel-410 206.

|             | Tax Deposited in respect of the | Challan Identification Number (CIN) |                                          |        |                                   |  |  |  |  |
|-------------|---------------------------------|-------------------------------------|------------------------------------------|--------|-----------------------------------|--|--|--|--|
| SI. No.     | deductee<br>(Rs.)               | BSR Code of the Bank<br>Branch      | Date on which Tax deposited (dd/mm/yyyy) |        | Status of matching with<br>OLTAS* |  |  |  |  |
| 5           | 6662 00                         | 6210013                             | 13-08-2022