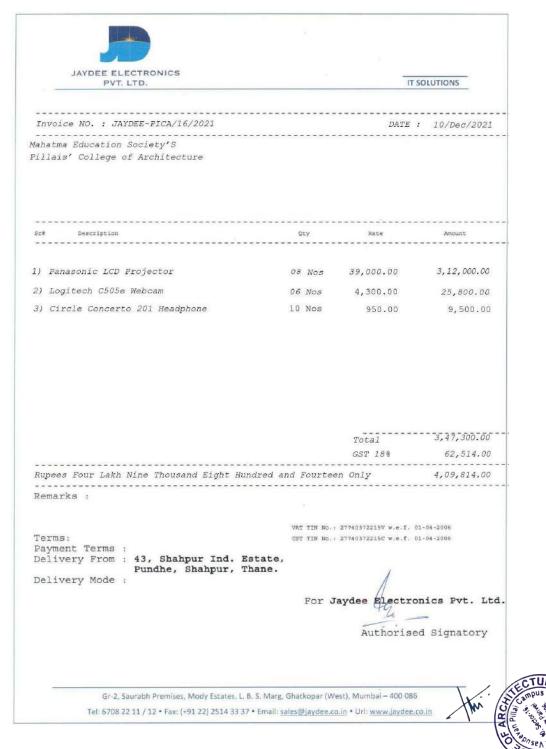

### > Projector, Webcam & Headphone are used in following areas of operations:

- 1. Administration
- 2. Examination

- > Turnitin campus enterprise subscription is used in following areas of operations:
- 1. Administration
- 2. Examination