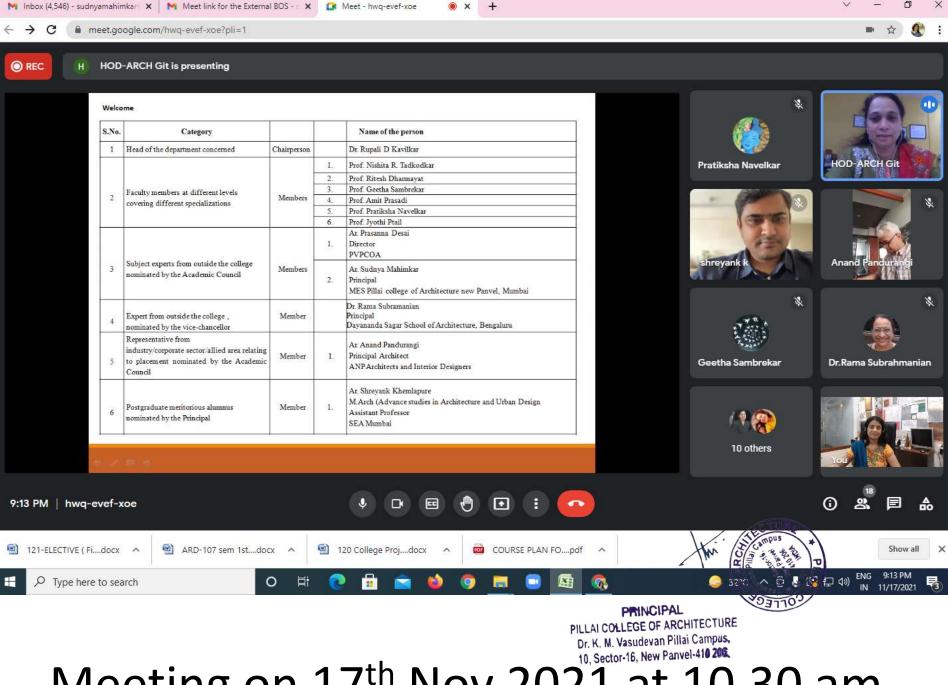

# Invitation for the BOS meeting as an external member for ASAP Amity University Maharashtra

1 message

Dr Supriya Dhananjay Nene <sdnene@mum.amity.edu>

Tue, Jan 31, 2023 at 9:34 AM

To: SUDNYA MAHIMKAR <sudnyamahimkar@mes.ac.in>

Cc: "Prof. Rajendra Tamhane" <rtamhane@mum.amity.edu>, Laxmi Ramnani </rt>

Dear Dr. Sudnya Mahimkar madam,

We would liket to invite you as an external member for the Board of Studies meeting for the Academic Year 2023-24.

The meeting will be conducted on 31st January 2023 at 11:00 am.

We would be thankful if you accept our invitation.

PFA attatched the invitation letter.

Warm regards,

Dr. Supriya Nene

(B.Arch., MS Arch- University of Cincinnati, PhD- CEPT University)

Director, Amity School of Architecture and Planning, Mumbai

Email: sdnene@mum.amity.edu

BOS invitation to external member 2023-24 Dr. Sudnya Mahimkar.pdf 110K