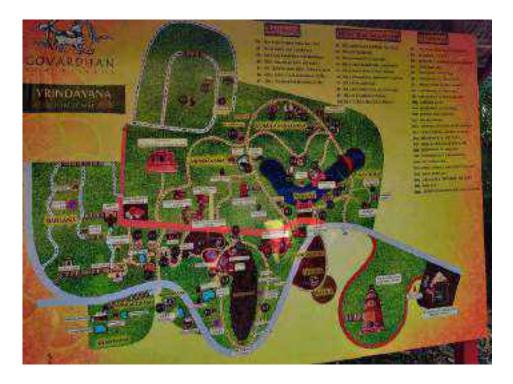

terial used for it's construction has been procured from a 100km radius. In Govardhan Eco Village the buildings are built from bricks which are made on site from mud. Hence these bricks are biodegradable. They also have a lifespan of around 80-90 years which is almost twice the normal lifespan of a brick. These bricks are available in 6 different shapes and sizes wherein the biggest brick weighs around 9-10kgs. These bricks are primarily used in G+2 construction where no pillars are required. These bricks also do not need plastering or painting as they have their own aesthetic and undergo very less wear and tear. Mud is used as mortar mixed with lime which acts as a insecticide and prevents unwanted organisms and pests to enter the building.
- 8. Last we visited the vrindavan forest.







Map of various Services and places of worship, accommodations provided on site.

#### Services provided on site



SOIL BIOTECHNOLOGY PLANT:







VERMI COMPOST PLANT



**BIOGAS PLANT** 



RAINWATER OVERFLOW



RAINWATER OVERFLOW



SOLAR ENERGY PANELS

























| M.E.S.  PILLAI COLLEGE OF ARCHITECTURE, New Panvel |  |                        |                     |  |  |  |
|----------------------------------------------------|--|------------------------|---------------------|--|--|--|
| SITE VISIT TO PISARVE, TALOJA                      |  |                        |                     |  |  |  |
| Subject: Urban Design Studio                       |  | Session: 2022-23       | Year: M. Arch Sem 3 |  |  |  |
| Date : 22 <sup>nd</sup> July 2023                  |  | Ven