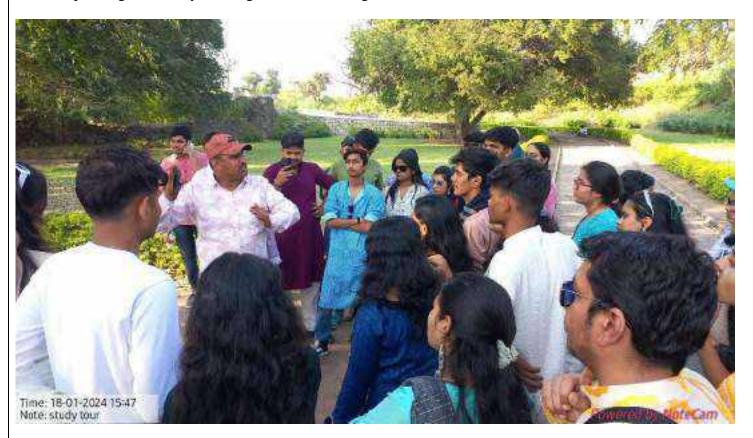

the absence of a distinct exit, a strategic design intended to bewilder enemy soldiers and lead them deeper into the fort at their own risk. Other architectural tactics such as the absence of parallel gates, spikes on the gates, intricate arrangements of gateways, curved walls, and false doors were employed to confound potential invaders. The students were briefed on these intriguing architectural strategies employed in the fort's construction, and they conducted on-site photographic documentation to capture the details.

The day concluded with a sketching session at the residence, during which students finished their onsite sketches and exchanged their perspectives from the visits to historical sites.

Guide explaining the history of Devgiri fort and strategies used in its construction.









Students expressing their site visit observations through sketching







Students expressing their site visit observations through sketching



Output from students





## Day 2: 19.01.2024

Day 2 commenced with a trip to the Ajanta caves, situated approximately 100km away from Aurangabad, which took us three hours to reach. As Ajanta caves are designated as an ASI site, conducting onsite sketching and documentation posed a challenge. However, this was effectively resolved by obtaining prior permissions from the relevant department.

The caves encompass 36 discernible foundations, with some discovered after the original caves were numbered from 1 to 29. Additional caves were designated with alphabets, such as 15A, found between caves 15 and 16. It's important to note that the ca