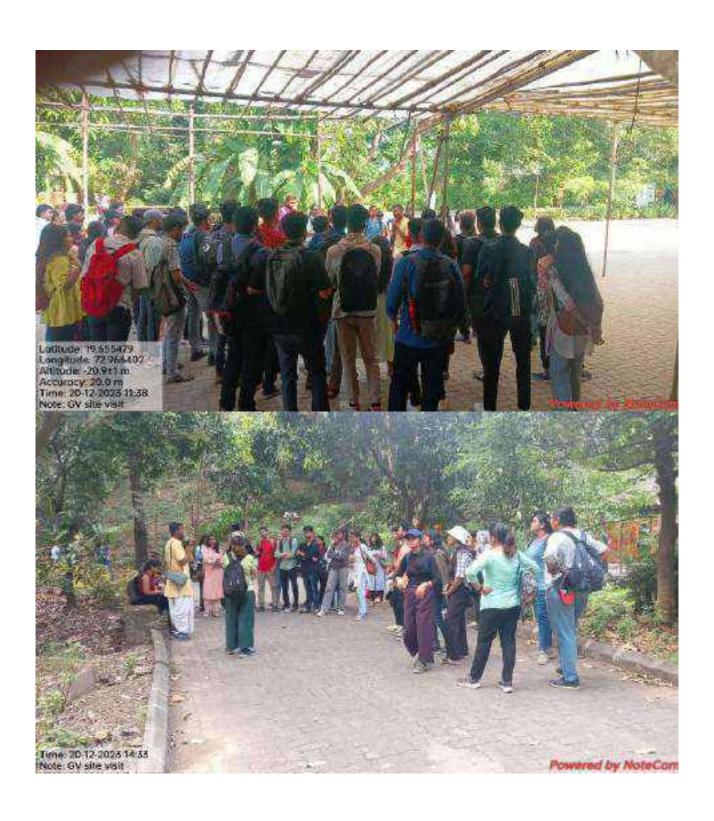

ost twice the normal lifespan of a brick. These bricks are available in 6 different shapes and sizes wherein the biggest brick weighs around 9-10kgs. These bricks are primarily used in G+2 construction where no pillars are required. These bricks also do not need plastering or painting as they have their own aesthetic and undergo very less wear and tear. Mud is used as mortar mixed with lime which acts as a insecticide and prevents unwanted organisms and pests to enter the building.
- 8. Last we visited the vrindavan forest.







Map of various Services and places of worship, accommodations provided on site.

#### Services provided on site



SOIL BIOTECHNOLOGY PLANT:







VERMI COMPOST PLANT



**BIOGAS PLANT** 



RAINWATER OVERFLOW



RAINWATER OVERFLOW



SOLAR ENERGY PANELS

























| M.E.S.  PILLAI COLLEGE OF ARCHITECTURE, New Panvel |  |                        |                     |  |  |  |
|----------------------------------------------------|--|------------------------|---------------------|--|--|--|
| SITE VISIT TO PISARVE, TALOJA                      |  |                        |                     |  |  |  |
| Subject: Urban Design Studio                       |  | Session: 2022-23       | Year: M. Arch Sem 3 |  |  |  |
| Date : 22 <sup>nd</sup> July 2023                  |  | Venue: Pisarve, Taloja |                     |  |  |  |

| Faculty | Prof. Harshada Katkar, Prof. Sasmit Acharekar |
|---------|-----------------------------------------------|
|         |                                               |

A site visit to Pisarve Villag