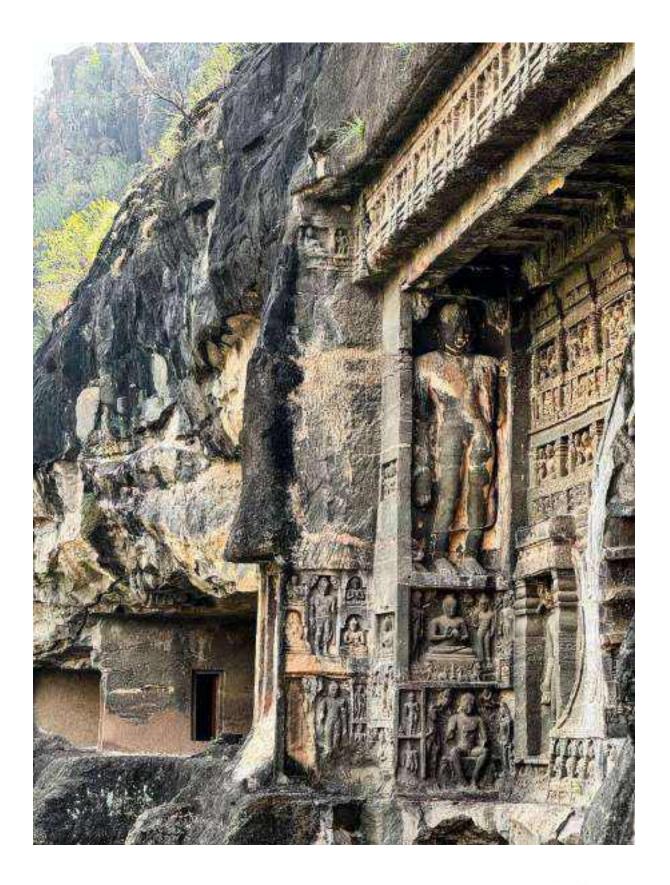

ience and does not indicate the chronological order of their construction.

These caves feature historical paintings portraying the life and culture of the era they represent. Students drew connections between their visit to the caves and their architectural design studio, particularly in terms of sculpting spaces from a single block. The caves served as a practical example of space sculpting, enabling students to closely relate their design exercise to the construction techniques employed at Ajanta.

The sketching session at the caves was thoroughly enjoyed by all students due to the captivating structures that offered expansive vistas

Guide explaining the history of Ajanta caves and their construction strategies to students.







Students doing on site sketches at Ajanta caves















The day concluded as we reached the hotel in the evening.





## Day 3: 20.01.2024

The last day of our study tour began with a visit to Bibi ka maqbara, the historical structure which bears a striking resemblance with Taj Mahal is a magnificent structure that offers great architectural learning. Due to its strong resemblance to taj mahal it is also known as dakkhani taj. Bibi Ka Maqbara is the "principal monument" of Aurangabad and its historic city. The trail then followed to panchakki and soneri mahal which are the other two famous historical structures of Aurangabad. panchakki displays the scientific thought process put in medieval Indian architecture. It was designed to generate energy via water brought down from a spring on a mountain.



Guide explaining the history of Bibi