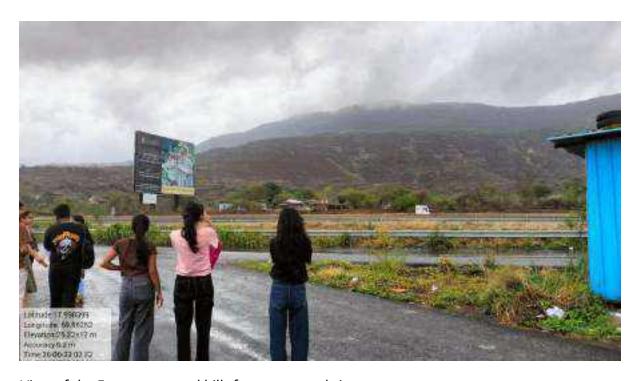

#### Site Visit for the proposed project

After the study of existing food plazas, the students visited the proposed site for their architectural design project, which is situated between Talegaon and Lonavla, approximately 5 kilometers after the Talegaon toll plaza. The site, flanked by hills on the opposite side of the highway and a small natural stream acting as the edge, already houses a commercial structure and a trauma center on the adjacent plot. There is an existing access to the site from the highway. Students took a round and documented the site by photographing and noting important points about the site.

Faculty briefing the students

Study of services area at Foodway

Students studying the Foodway food plaza on Expressway

Site for the proposed Wayside Amenity centre

View of the Expressway and hills from proposed site