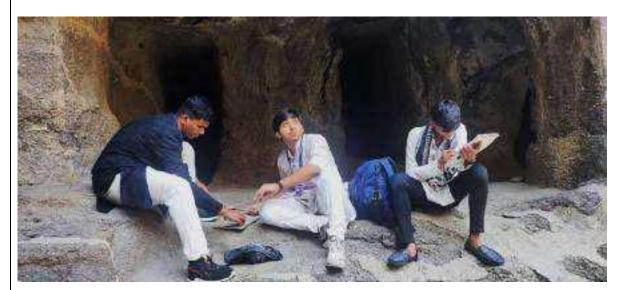

bly, the Kailasha Temple stands as the largest among the rock-cut Hindu temples, acclaimed globally for its remarkable size, architectural intricacies, and sculptural finesse. Its distinction lies in its vertical excavation technique, where artisans began carving from the summit of the natural rock and worked downwards. Students thoroughly explored the temple from various perspectives, documenting its features through on-site motifs and sketches. Despite the site's status as an ASI (Archaeological Survey of India) site, obtaining permission for on-site documentation proved challenging; nevertheless, prior approval for a few hours of on-site work was secured from the ASI department.





Students making on site motifs at Kailasa temple



Students doing on site sketching at Kailasa temple







# Students doing photographic documentation and sketching at Kailasa temple







As the allotted time for documentation drew to a close, the students, accompanied by the faculty members, proceeded towards **Devgiri Fort**. Situated in Daulatabad village near Chhatrapati Sambhaji Nagar, Maharashtra. **Devgiri Fort** holds significant historical significance as a fortified citadel. Noteworthy architectural features include the absence of a distinct exit, a strategic design intended to bewilder enemy soldiers and lead them deeper into the fort at their own risk. Other architectural tactics such as the absence of parallel gates, spikes on the gates, intricate arrangements of gateways, curved walls, and false doors were employed to confound potential invaders. The students were briefed