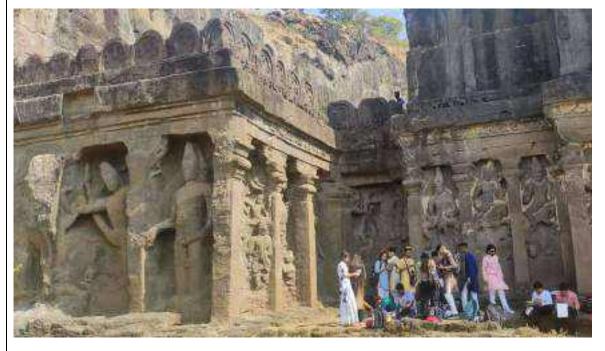

claimed globally for its remarkable size, architectural intricacies, and sculptural finesse. Its distinction lies in its vertical excavation technique, where artisans began carving from the summit of the natural rock and worked downwards. Students thoroughly explored the temple from various perspectives, documenting its features through on-site motifs and sketches. Despite the site's status as an ASI (Archaeological Survey of India) site, obtaining permission for on-site documentation proved challenging; nevertheless, prior approval for a few hours of on-site work was secured from the ASI department.





Students making on site motifs at Kailasa temple



Students doing on site sketching at Kailasa temple







# Students doing photographic documentation and sketching at Kailasa temple







As the allotted time for documentation drew to a close, the students, accompanied by the faculty members, proceeded towards **Devgiri Fort**. Situated in Daulatabad village near Chhatrapati Sambhaji Nagar, Maharashtra. **Devgiri Fort** holds significant historical significance as a fortified citadel. Noteworthy architectural features include the absence of a distinct exit, a strategic design intended to bewilder enemy soldiers and lead them deeper into the fort at their own risk. Other architectural tactics such as the absence of parallel gates, spikes on the gates, intricate arrangements of gateways, curved walls, and false doors were employed to confound potential invaders. The students were briefed on these intriguing architectural strategies employed in the fort's construction, a