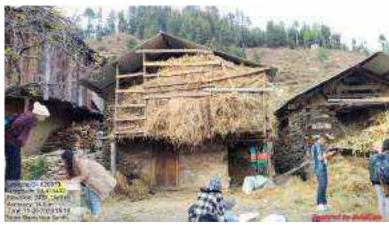

Faculty briefing the students

Study of services area at Foodway

Students studying the Foodway food plaza on Expressway

Site for the proposed Wayside Amenity centre

View of the Expressway and hills from proposed site