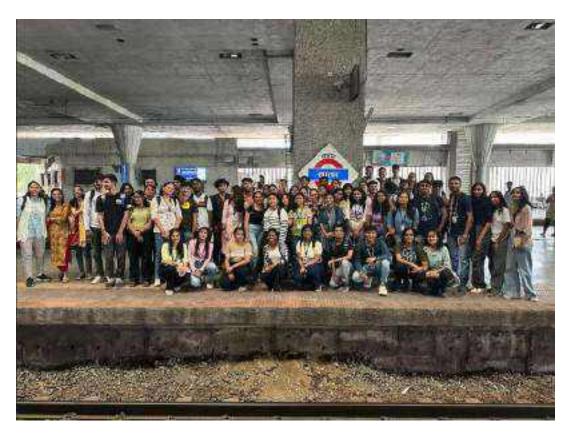

#### Overview

One-day site visit site was organized to the Mumbai-Pune Expressway to study existing food plazas and the proposed AD site, on 26th June 2023 for students of 3rd year Architecture (semester 5). The objective of the visit was to gain insights and inspiration for their upcoming architectural design project, which involves creating a wayside amenity center including a motel, restaurant/food courts, parking, toilets, and other facilities.

The buses departed from the college campus at 7:30 am, with 70 students accompanied by the five subject faculty members. The journey to the Mumbai-Pune Expressway took approximately two hours. On the way, the faculty briefed the students about the objectives of the visit and provided them with pointers for the study.