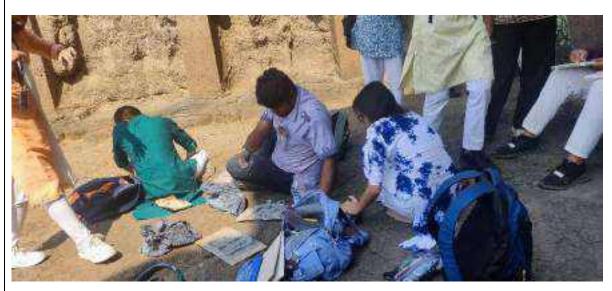

n early morning.

# Day 1. **18.01.24**

The initial day commenced with a visit to the Kailasha Temple. Notably, the Kailasha Temple stands as the largest among the rock-cut Hindu temples, acclaimed globally for its remarkable size, architectural intricacies, and sculptural finesse. Its distinction lies in its vertical excavation technique, where artisans began carving from the summit of the natural rock and worked downwards. Students thoroughly explored the temple from various perspectives, documenting its features through on-site motifs and sketches. Despite the site's status as an ASI (Archaeological Survey of India) site, obtaining permission for on-site documentation proved challenging; nevertheless, prior approval for a few hours of on-site work was secured from the ASI department.





Students making on site motifs at Kailasa temple



Students doing on site sketching at Kailasa temple







# Students doing photographic documentation and sketching at Kailasa temple







As the allotted time for documentation drew to a close, the students, accompanied by the faculty members, proceeded towards **Devgiri Fort**. Situated in Daulatabad village near Chhatrapati Sambhaji Nagar, Maharashtra. **Devgiri Fort** holds significant historical significance as a fortified citadel. Noteworthy architectural features include the absence of a distinct exit, a strategic design intended to bewilder enemy soldiers and lead them deeper into the fort at their own risk. Other architectural tactics such as the absence of parallel gates, spikes on the gates, intricate arrangements of gate