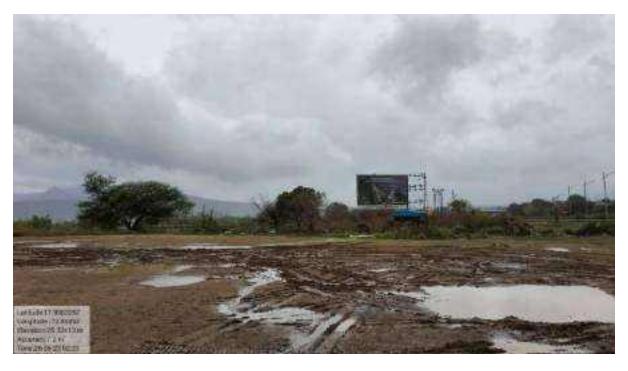

#### Site Visit for the proposed project

After the study of existing food plazas, the students visited the proposed site for their architectural design project, which is situated between Talegaon and Lonavla, approximately 5 kilometers after the Talegaon toll plaza. The site, flanked by hills on the opposite side of the highway and a small natural stream acting as the edge, already houses a commercial structure and a trauma center on the adjacent plot. There is an existing access to the site from the highway. Students took a round and documented the site by photographing and noting important points about the site.