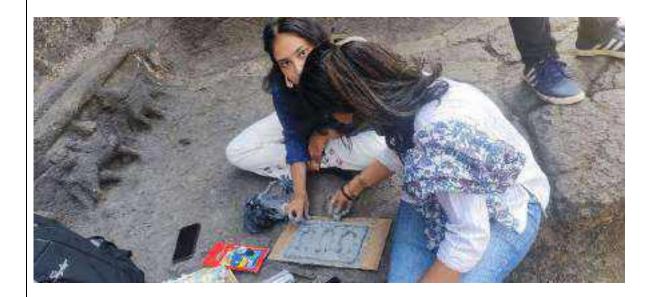

ay commenced with a visit to the Kailasha Temple. Notably, the Kailasha Temple stands as the largest among the rock-cut Hindu temples, acclaimed globally for its remarkable size, architectural intricacies, and sculptural finesse. Its distinction lies in its vertical excavation technique, where artisans began carving from the summit of the natural rock and worked downwards. Students thoroughly explored the temple from various perspectives, documenting its features through on-site motifs and sketches. Despite the site's status as an ASI (Archaeological Survey of India) site, obtaining permission for on-site documentation proved challenging; nevertheless, prior approval for a few hours of on-site work was secured from the ASI department.





Students making on site motifs at Kailasa temple



Students doing on site sketching at Kailasa temple







# Students doing photographic documentation and sketching at Kailasa temple







As the allotted time for documentation drew to a close, the students, accompanied by the faculty members, proceeded towards **Devgiri Fort**. Situated in Daulatabad village near Chhatrapati Sambhaji Nagar, Maharashtra. **Devgiri Fort** holds significant historical significance as a fortified citadel. Noteworthy architectural features include the absence of a distinct exit, a strategic design intended to bewilder enemy soldiers and lead them deeper into the fort at their own risk. Other architectural tactics such as the absence of parallel gates, spikes on the gates, intricate arrangements of gateways, curved walls, and false doors were employed to c