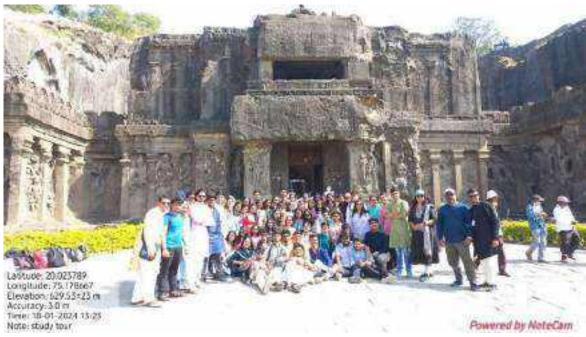

aimed globally for its remarkable size, architectural intricacies, and sculptural finesse. Its distinction lies in its vertical excavation technique, where artisans began carving from the summit of the natural rock and worked downwards. Students thoroughly explored the temple from various perspectives, documenting its features through on-site motifs and sketches. Despite the site's status as an ASI (Archaeological Survey of India) site, obtaining permission for on-site documentation proved challenging; nevertheless, prior approval for a few hours of on-site work was secured from the ASI department.





Students making on site motifs at Kailasa temple



Students doing on site sketching at Kailasa temple







# Students doing photographic documentation and sketching at Kailasa temple







As the allotted time for documentation drew to a close, the students, accompanied by the faculty members, proceeded towards **Devgiri Fort**. Situated in Daulatabad village near Chhatrapati Sambhaji Nagar, Maharashtra. **Devgiri Fort** holds significant historical significance as a fortified citadel. Noteworthy architectural features include the absence of a distinct exit, a strategic design intended to bewilder enemy soldiers and lead them deeper into the fort at their own risk. Other architectural tactics such as the absence of parallel gates, spikes on the gates, intricate arrangements of gateways, curved walls, and false doors were employed to confound potential invaders. The students were briefed on these intriguing architectural strategies employed in the fort's construction, and