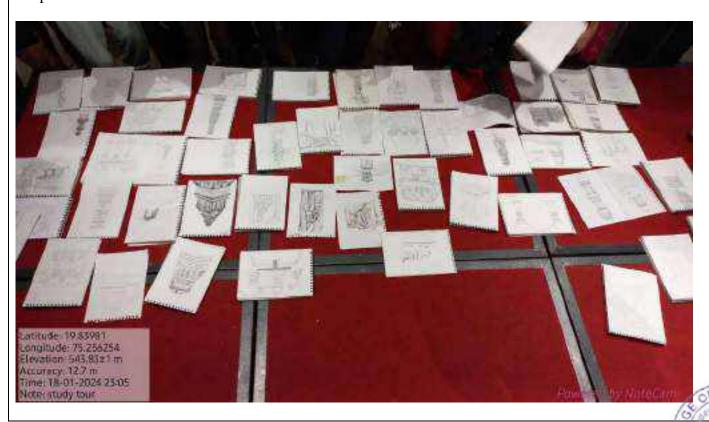

#### Site Visit for the proposed project

After the study of existing food plazas, the students visited the proposed site for their architectural design project, which is situated between Talegaon and Lonavla, approximately 5 kilometers after the Talegaon toll plaza. The site, flanked by hills on the opposite side of the highway and a small natural stream acting as the edge, already houses a commercial structure and a trauma center on the adjacent plot. There is an existing access to the site from the highway. Students took a round and documented the site by photographing and noting important points about the site.