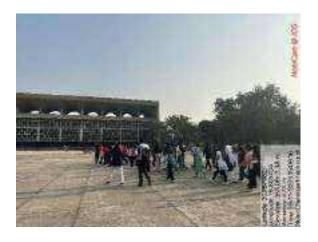

The buses departed from the college campus at 7:30 am, with 70 students accompanied by the five subject faculty members. The journey to the Mumbai-Pune Expressway took approximately two hours. On the way, the faculty briefed the students about the objectives of the visit and provided them with pointers for the study.

## Study of Existing Food Plazas and other amenities

Upon reaching the expressway, the students were divided into five groups, each assigned to study a specific food plaza. The selected food plazas were chosen based on their relevance to the design project and the availability of various facilities such as eating areas, toilets, parking, fuel stations, charging stations, and building services. Each group conducted a thorough case study of their assigned food plaza, focusing on access, circulation, user study, footfall, architectural spaces inside the food plaza, and toilet facilities.