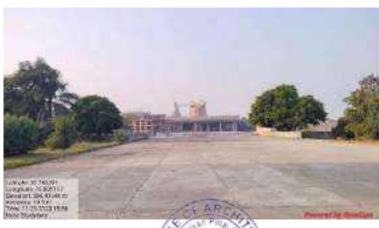

#### Site Visit for the proposed project

After the study of existing food plazas, the students visited the proposed site for their architectural design project, which is situated between Talegaon and Lonavla, approximately 5 kilometers after the Talegaon toll plaza. The site, flanked by hills on the opposite side of the highway and a small natural stream acting as the edge, already houses a commercial structure and a trauma center on the adjacent plot. There is an existing access to the site from the highway. Students took a round and documented the site by photographing and noting important points about the site.