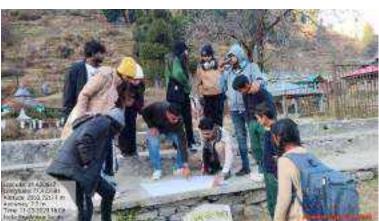

#### **Discussion and Analysis**

On-site, the faculty members engaged in a productive discussion with the students, providing them with valuable insights and feedback about the proposed site and its surroundings. The interaction helped the students gain a better understanding of the site's potential and constraints, aiding them in their upcoming design process.