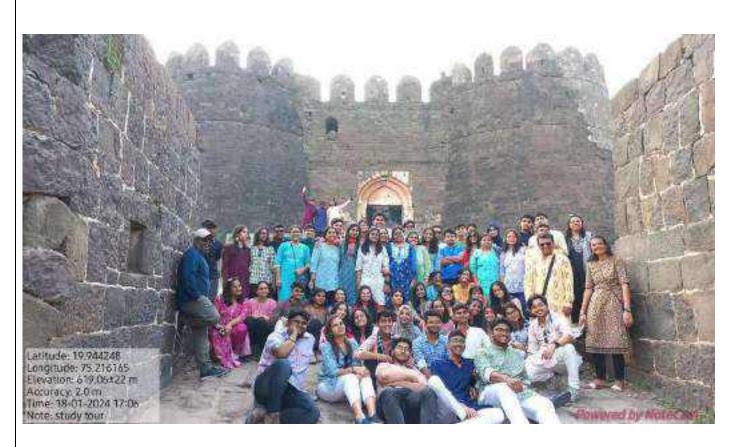

sence of a distinct exit, a strategic design intended to bewilder enemy soldiers and lead them deeper into the fort at their own risk. Other architectural tactics such as the absence of parallel gates, spikes on the gates, intricate arrangements of gateways, curved walls, and false doors were employed to confound potential invaders. The students were briefed on these intriguing architectural strategies employed in the fort's construction, and they conducted on-site photographic documentation to capture the details.

The day concluded with a sketching session at the residence, during which students finished their onsite sketches and exchanged their perspectives from the visits to historical sites.

Guide explaining the history of Devgiri fort and strategies used in its construction.









Students expressing their site visit observations through sketching







Students expressing their site visit observations through sketching



Output from students





## Day 2: 19.01.2024

Day 2 commenced with a trip to the Ajanta caves, situated approximately 100km away from Aurangabad, which took us three hours to reach. As Ajanta caves are designated as an ASI site, conducting onsite sketching and documentation posed a challenge. However, this was effectively resolved by obtaining prior permissions from the relevant department.

The caves encompass 36 discernible foundations, with some discovered after the original caves were numbered from 1 to 29. Additional caves were designated with alphabets, such as 15A, found between caves 15 and 16. It's important to note that the cave num