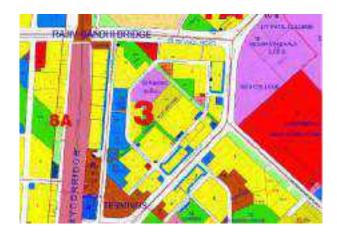

#### Site Visit for the proposed project

After the study of existing food plazas, the students visited the proposed site for their architectural design project, which is situated between Talegaon and Lonavla, approximately 5 kilometers after the Talegaon toll plaza. The site, flanked by hills on the opposite side of the highway and a small natural stream acting as the edge, already houses a commercial structure and a trauma center on the adjacent plot. There is an existing access to the site from the highway. Students took a round and documented the site by photographing and noting important points about the site.

Faculty briefing the students

Study of services area at Foodway

Students studying the Foodway food plaza on Expressway

Site for the proposed Wayside Amenity centre

View of the Expressway and hills from proposed site