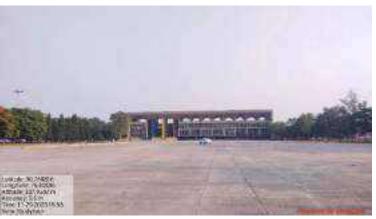

#### Format 6

| PILLAI COLLEGE OF ARCHITECTURE, New Panvel SITE VISIT      |                         |                   |               |  |  |  |
|------------------------------------------------------------|-------------------------|-------------------|---------------|--|--|--|
| Subject: Architectural Design 5 Session: 2023-24 Year: 3rd |                         |                   |               |  |  |  |
| Date: 26.06.2023                                           | Time: 07:30 am-08:00 pm | Venue: Mumbai Pun | ie expressway |  |  |  |

#### Overview

One-day site visit site was organized to the Mumbai-Pune Expressway to study existing food plazas and the proposed AD site, on 26th June 2023 for students of 3rd year Architecture (semester 5). The objective of the visit was to gain insights and inspiration for their upcoming architectural design project, which involves creating a wayside amenity center including a motel, restaurant/food courts, parking, toilets, and other facilities.