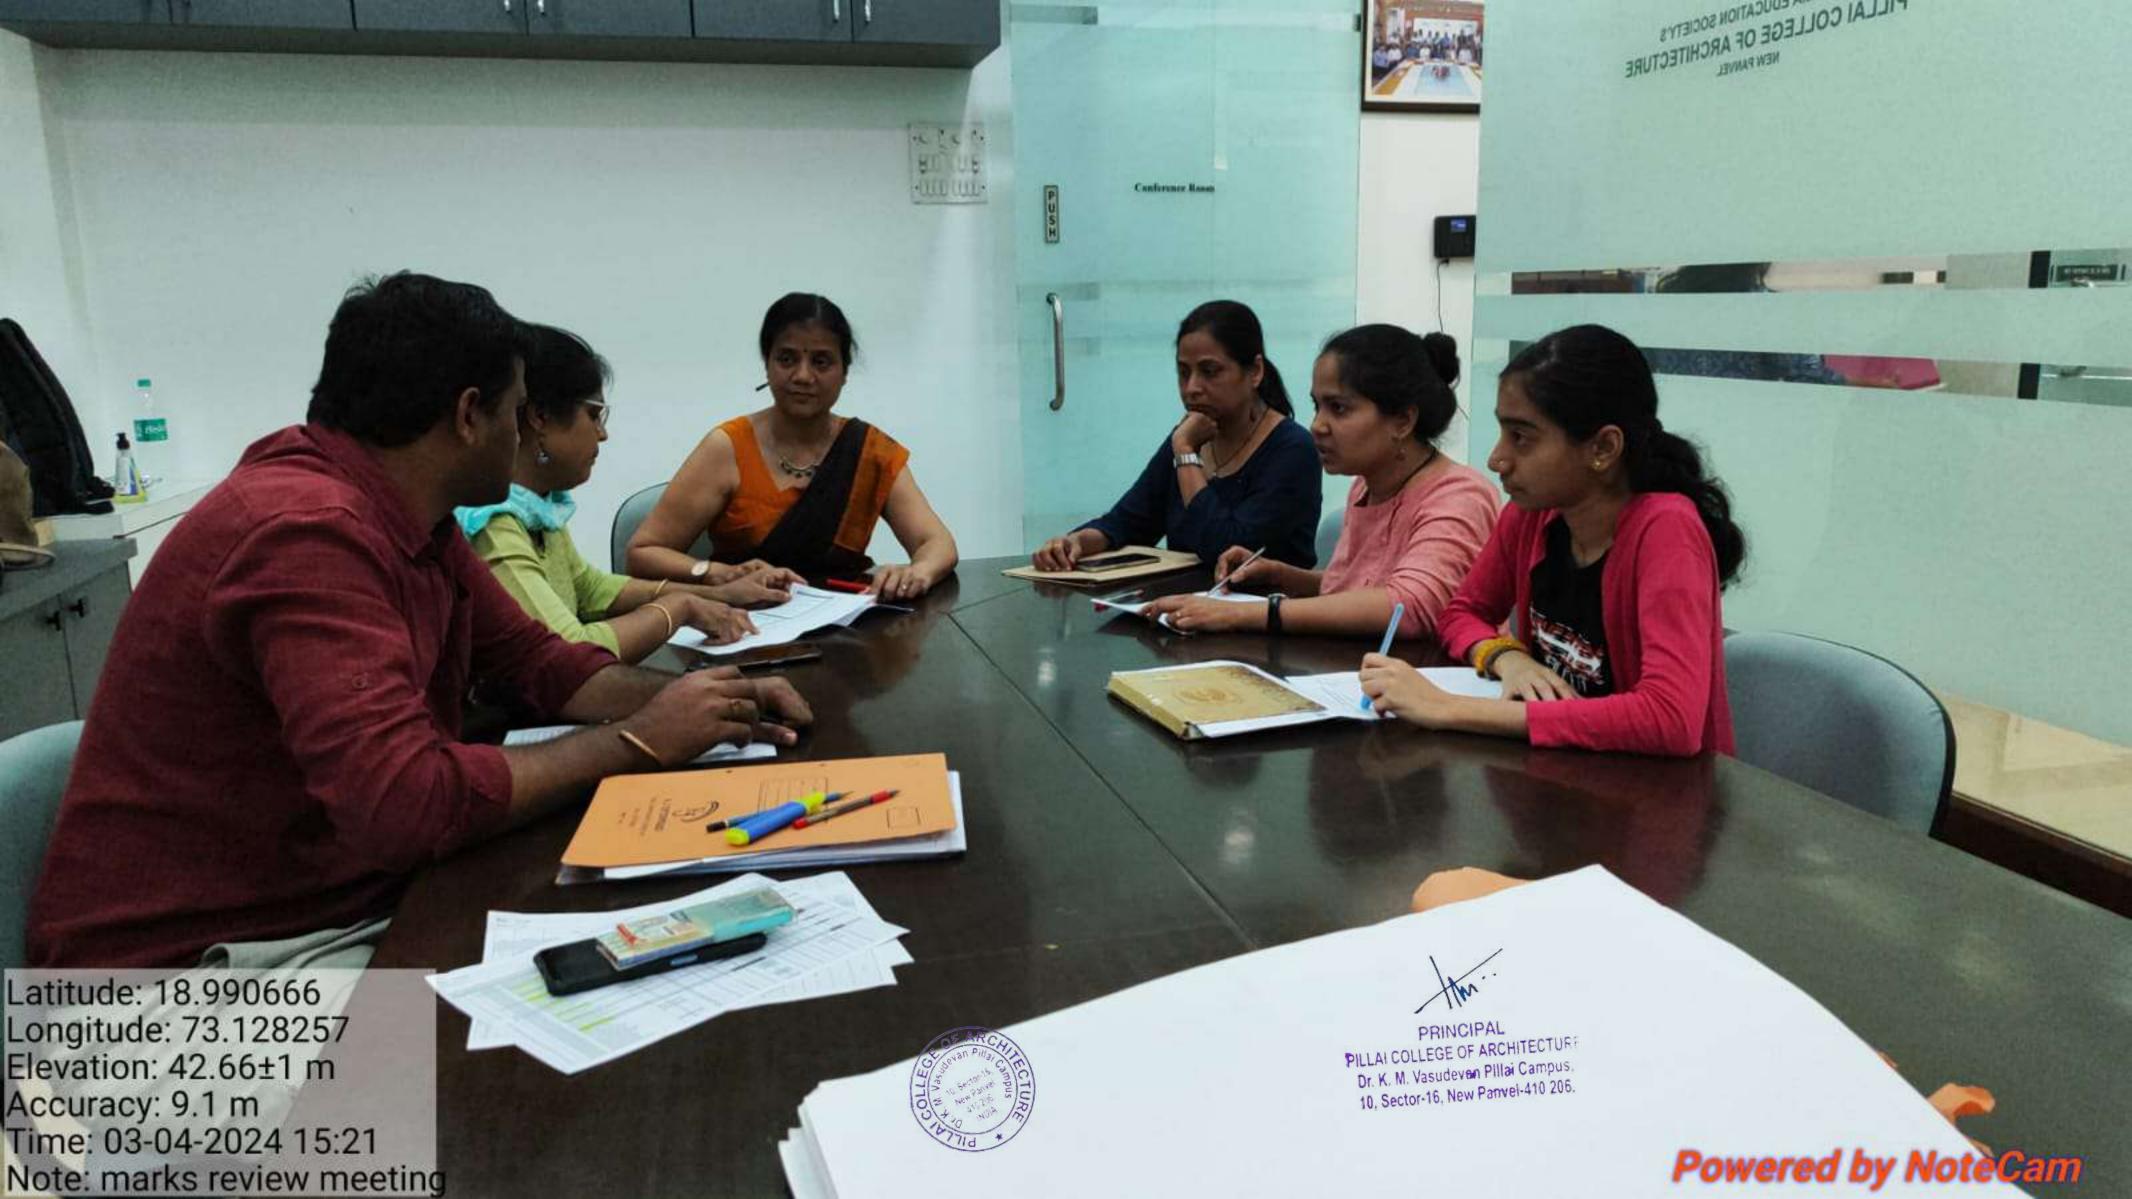

2.5.1 - Mechanism of internal assessment is transparent and robust in terms of frequency and mode.

| Artif | acts of assessment                                         |  |  |  |  |  |  |  |
|-------|------------------------------------------------------------|--|--|--|--|--|--|--|
| 1.    | Term plan for scheduling of assignments                    |  |  |  |  |  |  |  |
| 2.    | opic covered sheet as record of delivered lectures         |  |  |  |  |  |  |  |
| 3.    | Progressive marking sheet as a transparent mechanism       |  |  |  |  |  |  |  |
| 4.    | Defaulter lists as an intermediate assessment tool         |  |  |  |  |  |  |  |
| 5.    | Class tests as additional assessment criteria              |  |  |  |  |  |  |  |
| 6.    | Remedial studios as a recovery mechanism for slow learners |  |  |  |  |  |  |  |