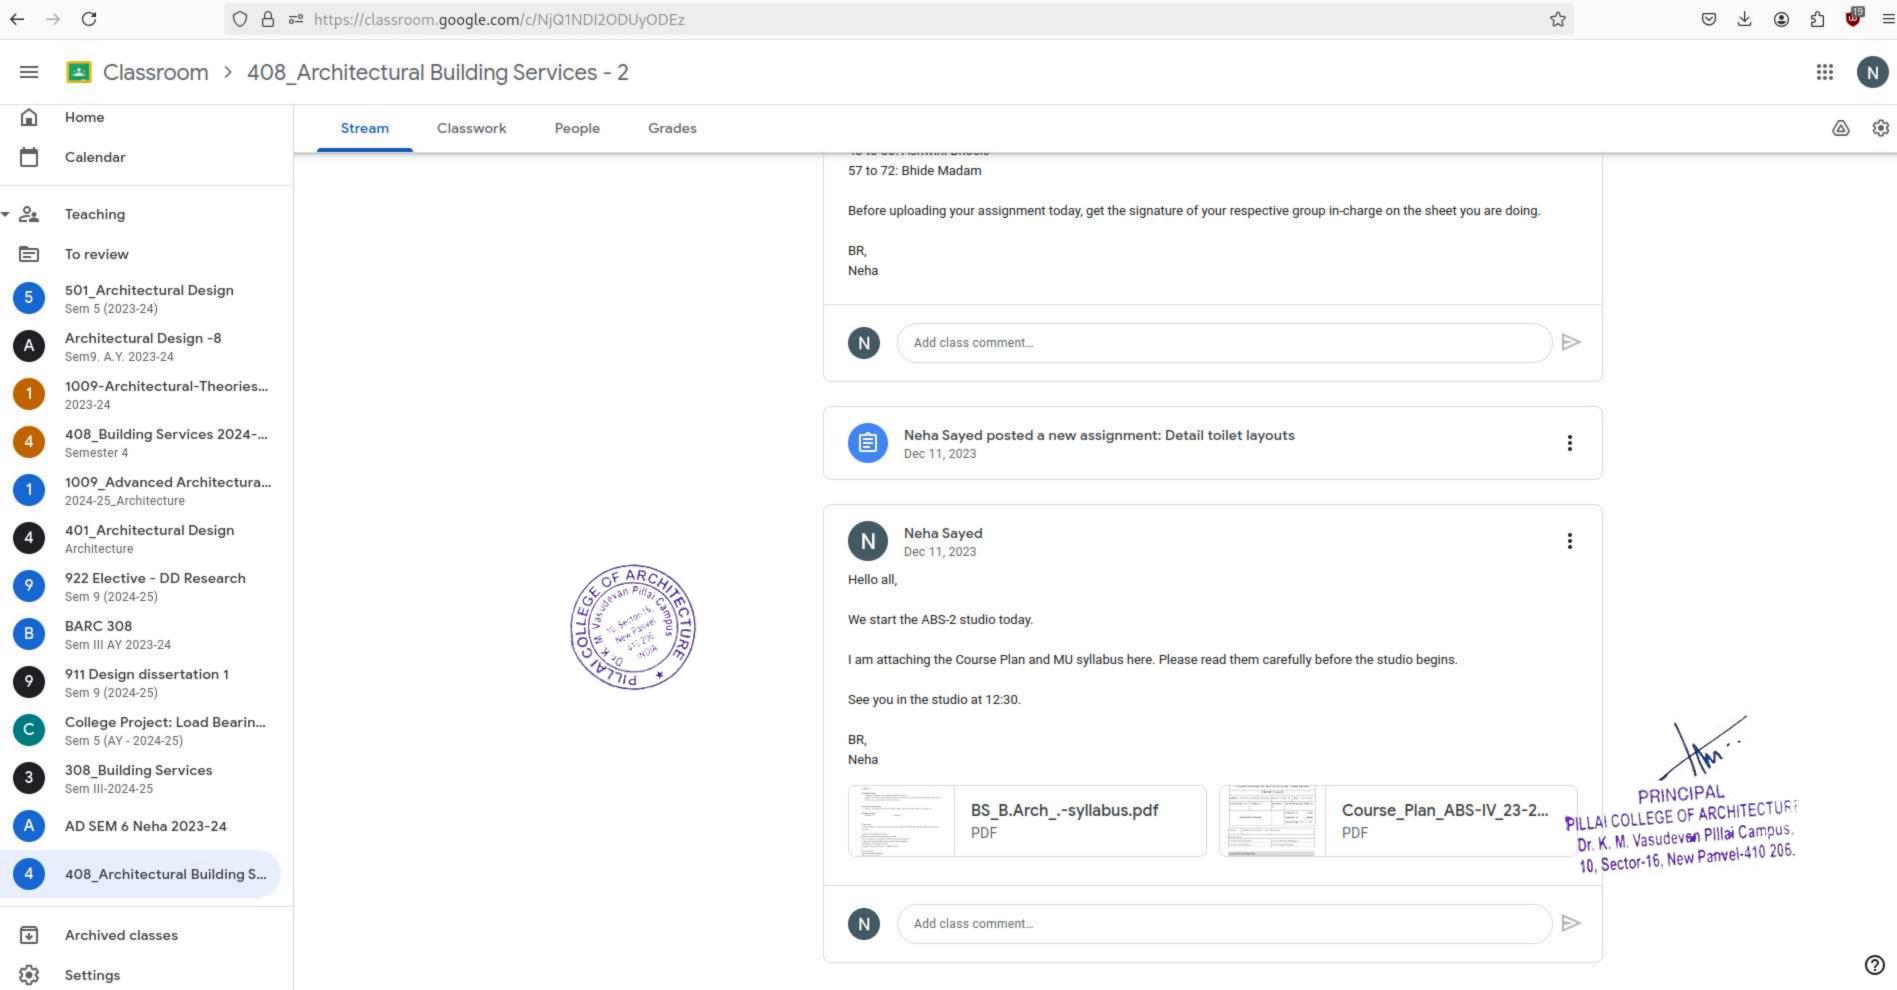

 The course focuses on reading, writing and generating discussions arpund different theoretical frameworks.

Dr. K. M. Vasudevan Pillai Campus, 10, Sector-16, New Panvel-410 206.

- Peer-teaching: The students will be introduced to certain theoretical ideas aligned with the discipline of architecture and then they will be given a reading about the same. A group of students will prepare a presentation and will conduct a peer-teaching session.
- Developing mind-map/diagram for an architectural project based on a theoretical approach.
- Developing discussions around the theoretical approaches in the post-millennial world and contemporary India.
- Regular reading and writing assignments will be given to students.