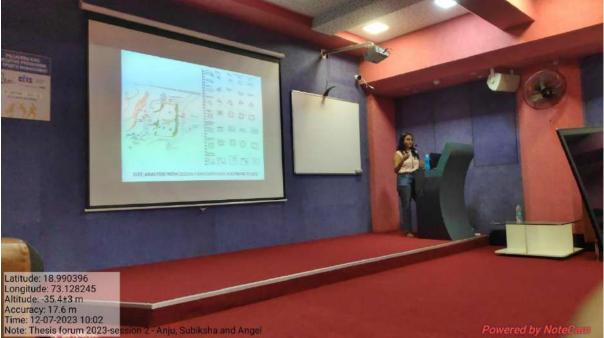

#### Day 2 - July 12, 2023:

The second day of the PiCA Thesis Forum took place at Conclave -2, 6th floor, starting at 09:00 am. Three more alumni presenters shared their research work, providing the current batch with a diverse range of architectural themes and ideas.