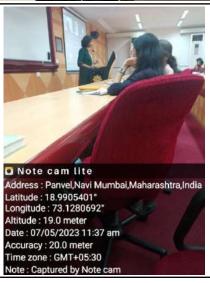

Subiksha Rajagopalan (2018-2023) presented her research on "Exploring the potential of bamboo as a sustainable and flexible construction material - A case of the Warli tribal community." It primarily focused on the intersection of community, material, and construction techniques. She emphasized the importance of maintaining architectural relevance throughout the research process and conducting user studies to understand the needs and preferences of the community being served.

Angel Jaison (2018-2023) presented her thesis on "Research center for Geosciences in Peninsular India." Her research centered around building typology and its correlation with geological factors. She stressed the importance of maintaining a research journal, aligning research with personal interests, defining scope and limitations, and providing comprehensive research descriptions, including application, objectives, and an engaging mode of presentation and shared the challenges she faced and the solutions she devised during her thesis journey.

Anju Pillai (2018-2023) focused on "Reimagining the Future of Kainakary Architecture for the Ephemeral Landscapes" in her thesis. Her research was centered on site-specific, place-based studies. She discussed her extensive mapping and detailed study of the macro area of Alapurzha, highlighted her experiences and solutions to challenges encountered during site studies, and emphasized the importance of proper documentation. Anju also distinguished between macro and microsite concerns and their significance in architectural research.