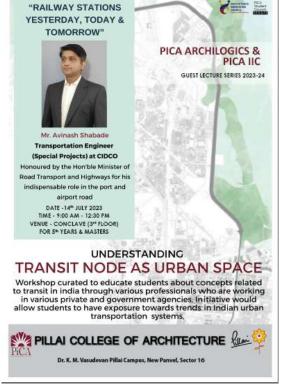

PiCA Thesis Forum is a lecture series where X-PiCAns present the process and outcome of their final-year Design Dissertations. It offers a platform for Design Dissertation discussions and the exchange of ideas between our students, faculty, and alumni.

The Thesis Forum for Sem 9 students provided a platform for students from the previous year's batch to present their research thesis work to the current batch. This event aimed to share valuable insights, experiences, and guidance to inspire and assist current students in their thesis endeavors. The event was planned for two days. Day 1 of the forum featured presentations from two students and day 2 from three students, each presenting unique approaches and perspectives on conducting architectural research.