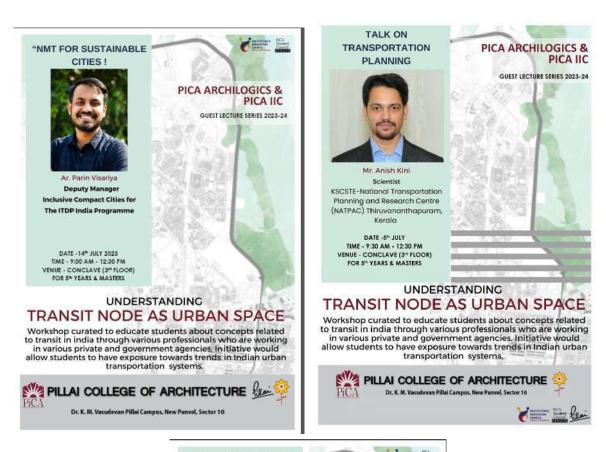

PiCA Thesis Forum is a lecture series where X-PiCAns present the process and outcome of their final-year Design Dissertations. It offers a platform for Design Dissertation discussions and the exchange of ideas between our students, faculty, and alumni.

The Thesis Forum for Sem 9 students provided a platform for students from the previous year's batch to present their research thesis work to the current batch. This event aimed to share valuable insights, experiences, and guidance to inspire and assist current students in their thesis endeavors. The event was planned for two days. Day 1 of the forum featured presentations from two students and day 2 from three students, each presenting unique approaches and perspectives on conducting architectural research.