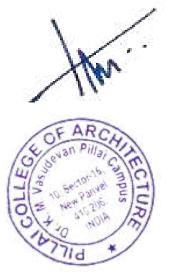

PiCA Thesis Forum is a lecture series where X-PiCAns present the process and outcome of their final-year Design Dissertations. It offers a platform for Design Dissertation discussions and the exchange of ideas between our students, faculty, and alumni.

The Thesis Forum for Sem 9 students provided a platform for students from the previous year's batch to present their research thesis work to the current batch. This event aimed to share valuable insights, experiences, and guidance to inspire and assist current students in their thesis endeavors. The event was planned for two days. Day 1 of the forum featured presentations from two students and day 2 from three students, each presenting unique approaches and perspectives on conducting architectural research.