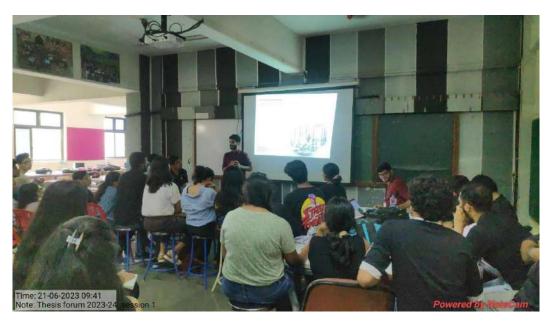

PiCA Thesis Forum is a lecture series where X-PiCAns present the process and outcome of their final-year Design Dissertations. It offers a platform for Design Dissertation discussions and the exchange of ideas between our students, faculty, and alumni.

The Thesis Forum for Sem 9 students provided a platform for students from the previous year's batch to present their research thesis work to the current batch. This event aimed to share valuable insights, experiences, and guidance to inspire and assist current students in their thesis endeavors. The event was planned for two days. Day 1 of the forum featured presentations from two students and day 2 from three students, each presenting unique approaches and perspectives on conducting architectural research.

#### Day 1 - June 21, 2023:

The event commenced at 09:00 am on the 2nd Floor Studio. Prof. Ajita Deodhar welcomed Daniyal and Swarnim and asked them to share their research journeys.

Daniyal Jaweed (2018-2023) presented his thesis on "Architecture and Identity - India Pavilion." He elaborated on the significance of exploring India's architectural identity through the lens of a pavilion. Daniyal shared his site study, case studies, and the development of the program. The students were inspired by his in-depth approach and the passion he exhibited for his subject.