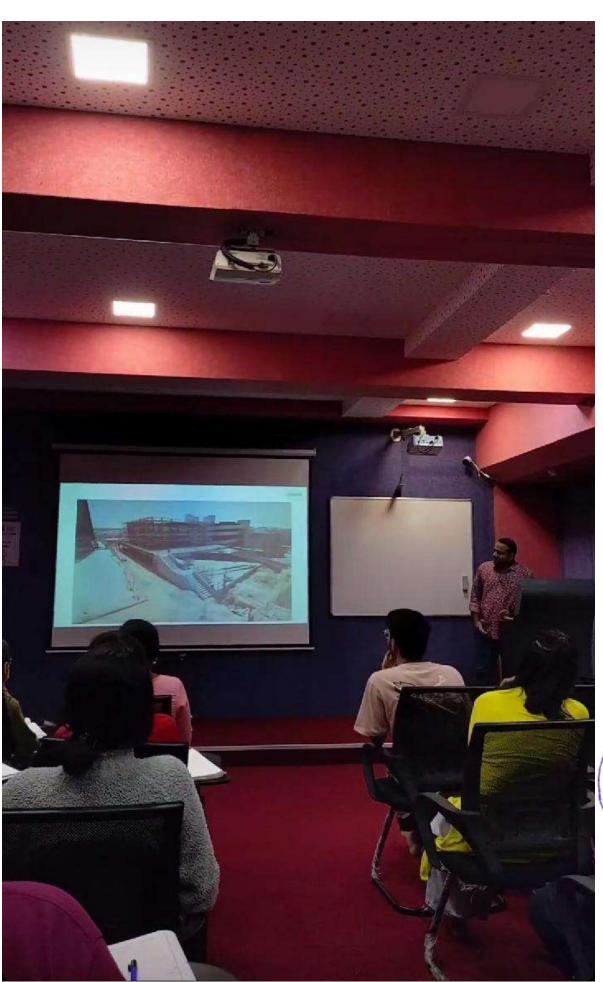

The Thesis Forum for Sem 9 students provided a platform for students from the previous year's batch to present their research thesis work to the current batch. This event aimed to share valuable insights, experiences, and guidance to inspire and assist current students in their thesis endeavors. The event was planned for two days. Day 1 of the forum featured presentations from two students and day 2 from three students, each presenting unique approaches and perspectives on conducting architectural research.

#### Day 1 - June 21, 2023:

The event commenced at 09:00 am on the 2nd Floor Studio. Prof. Ajita Deodhar welcomed Daniyal and Swarnim and asked them to share their research journeys.

Daniyal Jaweed (2018-2023) presented his thesis on "Architecture and Identity - India Pavilion." He elaborated on the significance of exploring India's architectural identity through the lens of a pavilion. Daniyal shared his site study, case studies, and the development of the program. The students were inspired by his in-depth approach and the passion he exhibited for his subject.