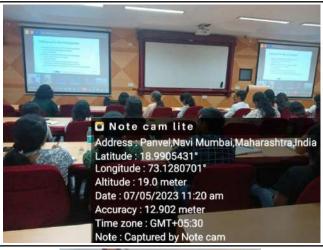

#### Day 1 - June 21, 2023:

The event commenced at 09:00 am on the 2nd Floor Studio. Prof. Ajita Deodhar welcomed Daniyal and Swarnim and asked them to share their research journeys.

Daniyal Jaweed (2018-2023) presented his thesis on "Architecture and Identity - India Pavilion." He elaborated on the significance of exploring India's architectural identity through the lens of a pavilion. Daniyal shared his site study, case studies, and the development of the program. The students were inspired by his in-depth approach and the passion he exhibited for his subject.

Swarnim Waingankar (2018-2023) explored the "Interface between aging experience and Leisure Architecture" in her thesis. She explained her choice of topic and the methodologies she employed to address this important aspect of architectural design. Swarnim's presentation resonated with the listeners, and her insights into how to understand the users and considerations for designing spaces for them were appreciable.