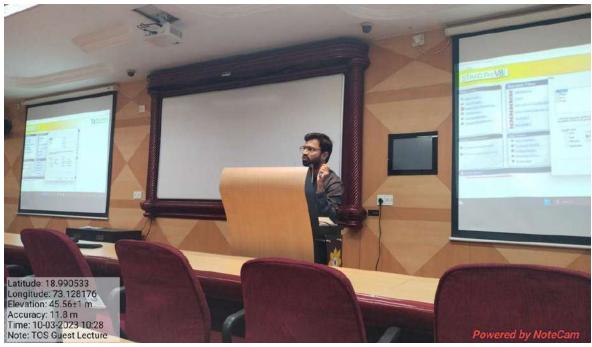

#### Day 2 - July 12, 2023:

The second day of the PiCA Thesis Forum took place at Conclave -2, 6th floor, starting at 09:00 am. Three more alumni presenters shared their research work, providing the current batch with a diverse range of architectural themes and ideas.

Subiksha Rajagopalan (2018-2023) presented her research on "Exploring the potential of bamboo as a sustainable and flexible construction material - A case of the Warli tribal community." It primarily focused on the intersection of community, material, and construction techniques. She emphasized the importance of maintaining architectural relevance throughout the research process and conducting user studies to understand the needs and preferences of the community being served.

Angel Jaison (2018-2023) presented her thesis on "Research center for Geosciences in Peninsular India." Her research centered around building typology and its correlation with geological factors. She stressed the importance of maintaining a research journal, aligning research with personal interests, defining scope and limitations, and providing comprehensive research descriptions, including application, objectives, and an engaging mode of presentation and shared the challenges she faced and the solutions she devised during her thesis journey.

Anju Pillai (2018-2023) focused on "Reimagining the Future of Kainakary Architecture for the Ephemeral Landscapes" in her thesis. Her research was centered on site-specific, place-based studies. She discussed her extensive mapping and detailed study of the macro area of Alapurzha, highlighted her experiences and solutions to challenges encountered during site studies, and emphasized the importance of proper documentation. Anju also distinguished between macro and microsite concerns and their significance in architectural research.