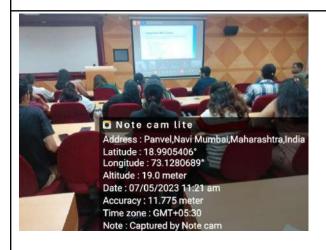

#### Day 1 - June 21, 2023:

The event commenced at 09:00 am on the 2nd Floor Studio. Prof. Ajita Deodhar welcomed Daniyal and Swarnim and asked them to share their research journeys.

Daniyal Jaweed (2018-2023) presented his thesis on "Architecture and Identity - India Pavilion." He elaborated on the significance of exploring India's architectural identity through the lens of a pavilion. Daniyal shared his site study, case studies, and the development of the program. The students were inspired by his in-depth approach and the passion he exhibited for his subject.