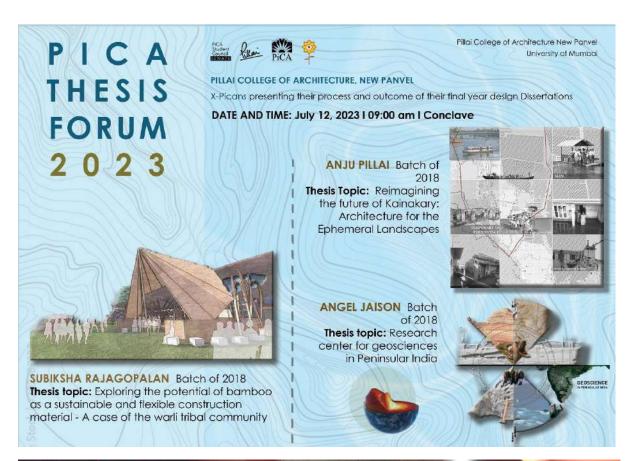

# M.E.S. PILLAI COLLEGE OF ARCHITECTURE, New Panvel PiCA Thesis Forum Subject: Design Dissertation Session: 2023-24 Year: 5th Date: 21st June 2023 & 12th July 2023

| Faculty       | Co-ordinator:                                 |
|---------------|-----------------------------------------------|
| Guest Speaker | 21 <sup>st</sup> June 2023                    |
|               | Swarnim Waingankar (Graduation year – 2023)   |
|               | Daniyal Jaweed (Graduation year – 2023)       |
|               |                                               |
|               | 12 <sup>th</sup> July 2023                    |
|               | Anju Pillai (Graduation year – 2023)          |
|               | Subiksha Rajagopalan (Graduation year – 2023) |
|               | Angel Jaison (Graduation year – 2023)         |

Subiksha Rajagopalan (2018-2023) presented her research on "Exploring the potential of bamboo as a sustainable and flexible construction material - A case of the Warli tribal community." It primarily focused on the intersection of community, material, and construction techniques. She emphasized the importance of maintaining architectural relevance throughout the research process and conducting user studies to understand the needs and preferences of the community being served.

Angel Jaison (2018-2023) presented her thesis on "Research center for Geosciences in Peninsular India." Her research centered around building typology and its correlation with geological factors. She stressed the importance of maintaining a research journal, aligning research with personal interests, defining scope and limitations, and providing comprehensive research descriptions, including application, objectives, and an engaging mode of presentation and shared the challenges she faced and the solutions she devised during her thesis journey.

Anju Pillai (2018-2023) focused on "Reimagining the Future of Kainakary Architecture for the Ephemeral Landscapes" in her thesis. Her research was centered on site-specific, place-based studies. She discussed her extensive mapping and detailed study of the macro area of Alapurzha, highlighted her experiences and solutions to challenges encountered during site studies, and emphasized the importance of proper documentation. Anju also distinguished between macro and microsite concerns and their significance in architectural research.