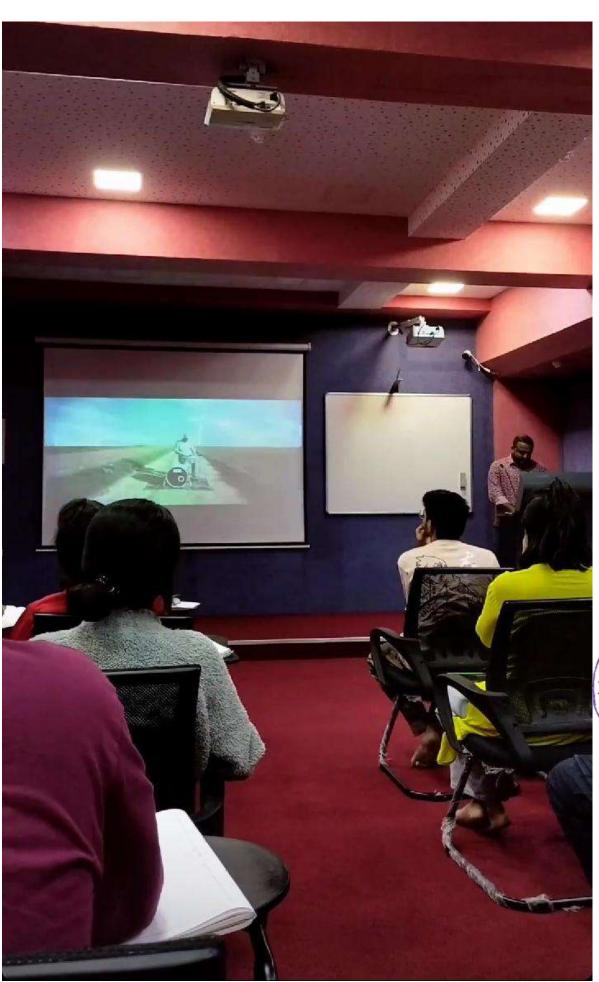

#### Day 2 - July 12, 2023:

The second day of the PiCA Thesis Forum took place at Conclave -2, 6th floor, starting at 09:00 am. Three more alumni presenters shared their research work, providing the current batch with a diverse range of architectural themes and ideas.

Subiksha Rajagopalan (2018-2023) presented her research on "Exploring the potential of bamboo as a sustainable and flexible construction material - A case of the Warli tribal community." It primarily focused on the intersection of community, material, and construction techniques. She emphasized the importance of maintaining architectural relevance throughout the research process and conducting user studies to understand the needs and preferences of the community being served.

Angel Jaison (2018-2023) presented her thesis on "Research center for Geosciences in Peninsular India." Her research centered around building typology and its correlation with geological factors. She stressed the importance of maintaining a research journal, aligning research with personal interests, defining scope and limitations, and providing comprehensive research descriptions, including application, objectives, and an engaging mode of presentation and shared the challenges she faced and the solutions she devised during her thesis journey.

Anju Pillai (2018-2023) focused on "Reimagining the Future of Kainakary Architecture for the Ephemeral Landscapes" in her thesis. Her research was centered on site-specific, place-based studies. She discussed her extensive mapping and detailed study of the macro area of Alapurzha, highlighted her experiences and solutions to challenges encountered during site studies, and emphasized the importance of proper documentation. Anju also distinguished between macro and microsite concerns and their significance in architectural research.