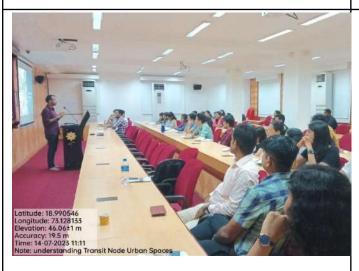

#### Day 2 - July 12, 2023:

The second day of the PiCA Thesis Forum took place at Conclave -2, 6th floor, starting at 09:00 am. Three more alumni presenters shared their research work, providing the current batch with a diverse range of architectural themes and ideas.

Subiksha Rajagopalan (2018-2023) presented her research on "Exploring the potential of bamboo as a sustainable and flexible construction material - A case of the Warli tribal community." It primarily focused on the intersection of community, material, and construction techniques. She emphasized the importance of maintaining architectural relevance throughout the research process and conducting user studies to understand the needs and preferences of the community being served.

Angel Jaison (2018-2023) presented her thesis on "Research center for Geosciences in Peninsular India." Her research centered around building typology and its correlation with geological factors. She stressed the importance of maintaining a research journal, aligning research with personal interests, defining scope and limitations, and providing comprehensive research descriptions, including application, objectives, and an engaging mode of presentation and shared the challenges she faced and the solutions she devised during her thesis journey.

Anju Pillai (2018-2023) focused on "Reimagining the Future of Kainakary Architecture for the Ephemeral Landscapes" in her thesis. Her research was centered on site-specific, place-based studies. She discussed her extensive mapping and detailed study of the macro area of Alapurzha, highlighted her experiences and solutions to challenges encountered during site studies, and emphasized the importance of proper documentation. Anju also distinguished between macro and microsite concerns and their significance in architectural research.