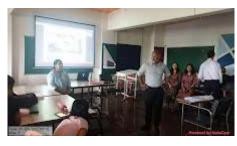

#### Day 2 - July 12, 2023:

The second day of the PiCA Thesis Forum took place at Conclave -2, 6th floor, starting at 09:00 am. Three more alumni presenters shared their research work, providing the current batch with a diverse range of architectural themes and ideas.

Subiksha Rajagopalan (2018-2023) presented her research on "Exploring the potential of bamboo as a sustainable and flexible construction material - A case of the Warli tribal community." It primarily focused on the intersection of community, material, and construction techniques. She emphasized the importance of maintaining architectural relevance throughout the research process and conducting user studies to understand the needs and preferences of the community being served.