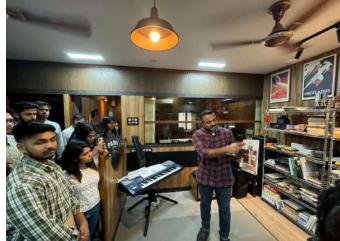

#### Day 1 - June 21, 2023:

The event commenced at 09:00 am on the 2nd Floor Studio. Prof. Ajita Deodhar welcomed Daniyal and Swarnim and asked them to share their research journeys.

Daniyal Jaweed (2018-2023) presented his thesis on "Architecture and Identity - India Pavilion." He elaborated on the significance of exploring India's architectural identity through the lens of a pavilion. Daniyal shared his site study, case studies, and the development of the program. The students were inspired by his in-depth approach and the passion he exhibited for his subject.

Swarnim Waingankar (2018-2023) explored the "Interface between aging experience and Leisure Architecture" in her thesis. She explained her choice of topic and the methodologies she employed to address this important aspect of architectural design. Swarnim's presentation resonated with the listeners, and her insights into how to understand the users and considerations for designing spaces for them were appreciable.