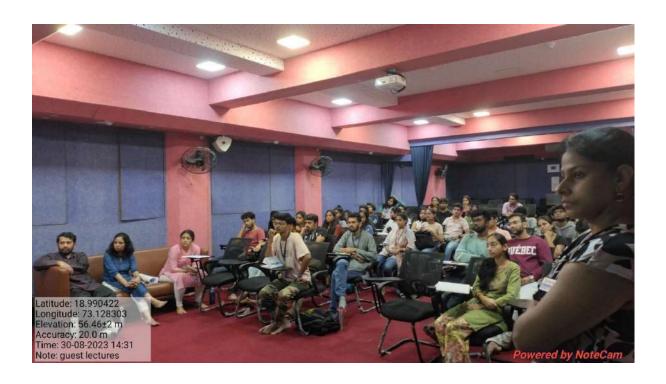

#### Day 2 - July 12, 2023:

The second day of the PiCA Thesis Forum took place at Conclave -2, 6th floor, starting at 09:00 am. Three more alumni presenters shared their research work, providing the current batch with a diverse range of architectural themes and ideas.

Subiksha Rajagopalan (2018-2023) presented her research on "Exploring the potential of bamboo as a sustainable and flexible construction material - A case of the Warli tribal community." It primarily focused on the intersection of community, material, and construction techniques. She emphasized the importance of maintaining architectural relevance throughout the research process and conducting user studies to understand the needs and preferences of the community being served.

Angel Jaison (2018-2023) presented her thesis on "Research center for Geosciences in Peninsular India." Her research centered around building typology and its correlation with geological factors. She stressed the importance of maintaining a research journal, aligning research with personal interests, defining scope and limitations, and providing comprehensive research descriptions, including application, objectives, and an engaging mode of presentation and shared the challenges she faced and the solutions she devised during her thesis journey.

Anju Pillai (2018-2023) focused on "Reimagining the Future of Kainakary Architecture for the Ephemeral Landscapes" in her thesis. Her research was centered on site-specific, place-based studies. She discussed her extensive mapping and detailed study of the macro area of Alapurzha, highlighted her experiences and solutions to challenges encountered during site studies, and emphasized the importance of proper documentation. Anju also distinguished between macro and microsite concerns and their significance in architectural research.