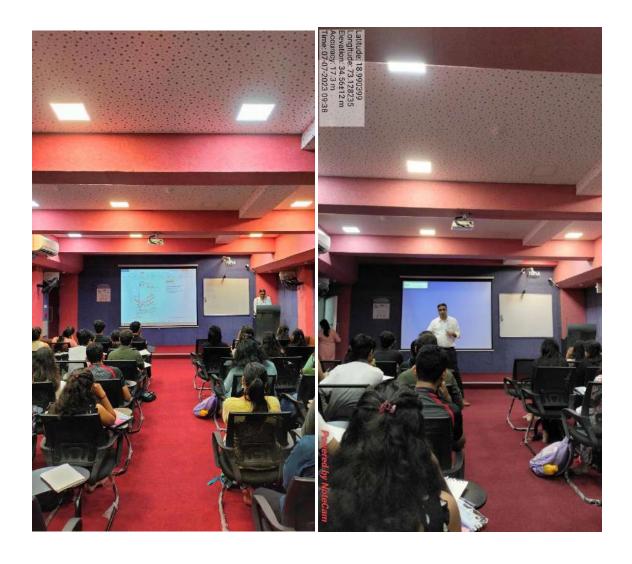

#### Day 1 - June 21, 2023:

The event commenced at 09:00 am on the 2nd Floor Studio. Prof. Ajita Deodhar welcomed Daniyal and Swarnim and asked them to share their research journeys.

Daniyal Jaweed (2018-2023) presented his thesis on "Architecture and Identity - India Pavilion." He elaborated on the significance of exploring India's architectural identity through the lens of a pavilion. Daniyal shared his site study, case studies, and the development of the program. The students were inspired by his in-depth approach and the passion he exhibited for his subject.

Swarnim Waingankar (2018-2023) explored the "Interface between aging experience and Leisure Architecture" in her thesis. She explained her choice of topic and the methodologies she employed to address this important aspect of architectural design. Swarnim's presentation resonated with the listeners, and her insights into how to understand the users and considerations for designing spaces for them were appreciable.