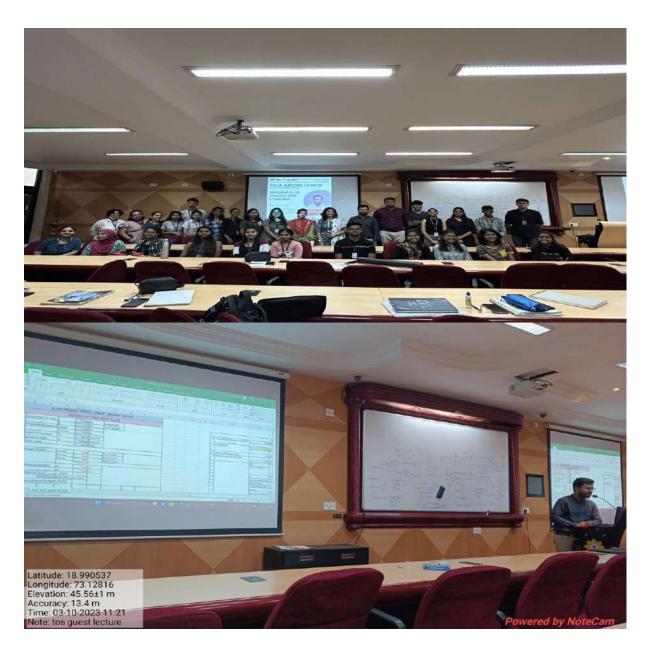

of the structure itself), live loads (temporary loads like occupants and furniture), wind loads, seismic loads, and other relevant forces.
- Analysis: Perform structural analysis to determine the internal forces and deformations within the building's members and components. STAAD.Pro uses various analysis methods, including finite element analysis (FEA), to compute these values.





**Conclusion:** - students were gain a deep understanding of how structures behave under various loads, such as point load, uniformly distributed load, dead loads, live loads, wind, and seismic forces. Also, they understood visualize deformations, stress distributions, and load paths. They can apply design codes and standards to ensure that structures meet safety and performance requirements.

# POSTER:-

























Q in:sent

# Regarding invitation as a guest speaker External



Shital Marlapalle <m.shital@mes.ac.in>

to Shaikh, Sudnya

Dear Sir,

As per our conversation we would like to invite you for a guest lecture on the subject "G+10 Analy Sector-16,New Panvel.

we should know what are basic parameters for the analysis of Structure as an Architect.

Topic Name:- G+10 Analysis of Structure

Required parameters

- 1) Layout Of plan
- 2) Material Properties
- 3) Position of Column and beam
- 4) Support conditions
- 5) Combination of Loading
- 6) Causes of earthquake effect which are shown in software
- 7)Reinforcement Detail
- 8) how to analyse the structure

Please send resume and one passport size photo for the poster

Thanks
Regards,

Prof. Shital V. Marlapalle



Inbox x