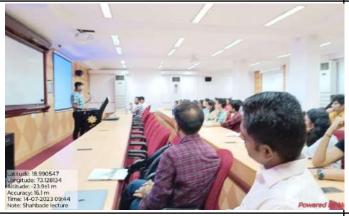

The Thesis Forum for Sem 9 students provided a platform for students from the previous year's batch to present their research thesis work to the current batch. This event aimed to share valuable insights, experiences, and guidance to inspire and assist current students in their thesis endeavors. The event was planned for two days. Day 1 of the forum featured presentations from two students and day 2 from three students, each presenting unique approaches and perspectives on conducting architectural research.