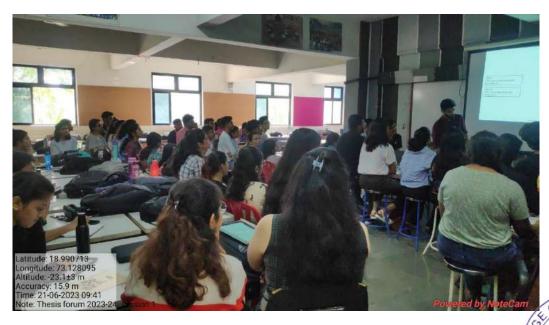

The Thesis Forum for Sem 9 students provided a platform for students from the previous year's batch to present their research thesis work to the current batch. This event aimed to share valuable insights, experiences, and guidance to inspire and assist current students in their thesis endeavors. The event was planned for two days. Day 1 of the forum featured presentations from two students and day 2 from three students, each presenting unique approaches and perspectives on conducting architectural research.

#### Day 2 - July 12, 2023:

The second day of the PiCA Thesis Forum took place at Conclave -2, 6th floor, starting at 09:00 am. Three more alumni presenters shared their research work, providing the current batch with a diverse range of architectural themes and ideas.