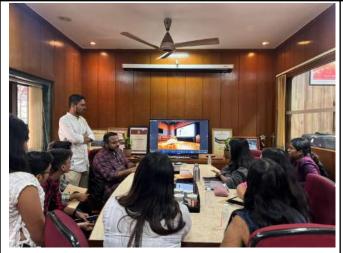

The Thesis Forum for Sem 9 students provided a platform for students from the previous year's batch to present their research thesis work to the current batch. This event aimed to share valuable insights, experiences, and guidance to inspire and assist current students in their thesis endeavors. The event was planned for two days. Day 1 of the forum featured presentations from two students and day 2 from three students, each presenting unique approaches and perspectives on conducting architectural research.

#### Day 1 - June 21, 2023:

The event commenced at 09:00 am on the 2nd Floor Studio. Prof. Ajita Deodhar welcomed Daniyal and Swarnim and asked them to share their research journeys.

Daniyal Jaweed (2018-2023) presented his thesis on "Architecture and Identity - India Pavilion." He elaborated on the significance of exploring India's architectural identity through the lens of a pavilion. Daniyal shared his site study, case studies, and the development of the program. The students were inspired by his in-depth approach and the passion he exhibited for his subject.

Swarnim Waingankar (2018-2023) explored the "Interface between aging experience and Leisure Architecture" in her thesis. She explained her choice of topic and the methodologies she employed to address this important aspect of architectural design. Swarnim's presentation resonated with the listeners, and her insights into how to understand the users and considerations for designing spaces for them were appreciable.

#### Day 2 - July 12, 2023:

The second day of the PiCA Thesis Forum took place at Conclave -2, 6th floor, starting at 09:00 am. Three more alumni presenters shared their research work, providing the current batch with a diverse range of architectural themes and ideas.