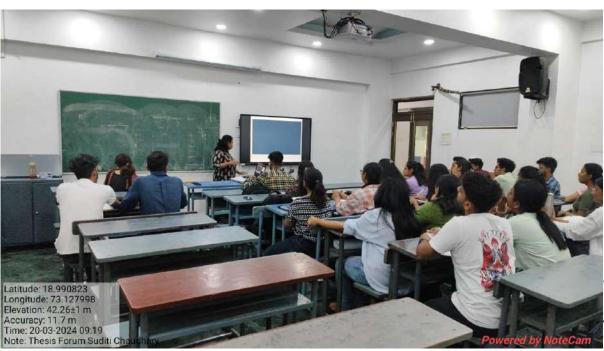

#### Day 2 - July 12, 2023:

The second day of the PiCA Thesis Forum took place at Conclave -2, 6th floor, starting at 09:00 am. Three more alumni presenters shared their research work, providing the current batch with a diverse range of architectural themes and ideas.

Subiksha Rajagopalan (2018-2023) presented her research on "Exploring the potential of bamboo as a sustainable and flexible construction material - A case of the Warli tribal community." It primarily focused on the intersection of community, material, and construction techniques. She emphasized the importance of maintaining architectural relevance throughout the research process and conducting user studies to understand the needs and preferences of the community being served.

Angel Jaison (2018-2023) presented her thesis on "Research center for Geosciences in Peninsular India." Her research centered around building typology and its correlation with geological factors. She stressed the importance of maintaining a research journal, aligning research with personal interests, defining scope and limitations, and providing comprehensive research descriptions, including application, objectives, and an engaging mode of presentation and shared the challenges she faced and the solutions she devised during her thesis journey.

Anju Pillai (2018-2023) focused on "Reimagining the Future of Kainakary Architecture for the Ephemeral Landscapes" in her thesis. Her research was centered on site-specific, place-based studies. She discussed her extensive mapping and detailed study of the macro area of Alapurzha, highlighted her experiences and solutions to challenges encountered during site studies, and emphasized the importance of proper documentation. Anju also distinguished between macro and microsite concerns and their significance in architectural research.