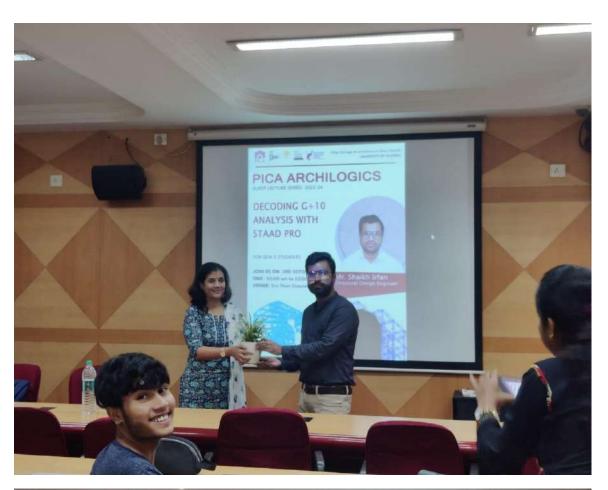

#### Day 1 - June 21, 2023:

The event commenced at 09:00 am on the 2nd Floor Studio. Prof. Ajita Deodhar welcomed Daniyal and Swarnim and asked them to share their research journeys.

Daniyal Jaweed (2018-2023) presented his thesis on "Architecture and Identity - India Pavilion." He elaborated on the significance of exploring India's architectural identity through the lens of a pavilion. Daniyal shared his site study, case studies, and the development of the program. The students were inspired by his in-depth approach and the passion he exhibited for his subject.

Swarnim Waingankar (2018-2023) explored the "Interface between aging experience and Leisure Architecture" in her thesis. She explained her choice of topic and the methodologies she employed to address this important aspect of architectural design. Swarnim's presentation resonated with the listeners, and her insights into how to understand the users and considerations for designing spaces for them were appreciable.