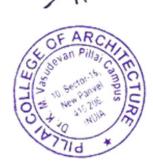

#### Day 2 - July 12, 2023:

The second day of the PiCA Thesis Forum took place at Conclave -2, 6th floor, starting at 09:00 am. Three more alumni presenters shared their research work, providing the current batch with a diverse range of architectural themes and ideas.

Subiksha Rajagopalan (2018-2023) presented her research on "Exploring the potential of bamboo as a sustainable and flexible construction material - A case of the Warli tribal community." It primarily focused on the intersection of community, material, and construction techniques. She emphasized the importance of maintaining architectural relevance throughout the research process and conducting user studies to understand the needs and preferences of the community being served.

Angel Jaison (2018-2023) presented her thesis on "Research center for Geosciences in Peninsular India." Her research centered around building typology and its correlation with geological factors. She stressed the importance of maintaining a research journal, aligning research with personal interests, defining scope and limitations, and providing comprehensive research descriptions, including application, objectives, and an engaging mode of presentation and shared the challenges she faced and the solutions she devised during her thesis journey.

Anju Pillai (2018-2023) focused on "Reimagining the Future of Kainakary Architecture for the Ephemeral Landscapes" in her thesis. Her research was centered on site-specific, place-based studies. She discussed her extensive mapping and detailed study of the macro area of Alapurzha, highlighted her experiences and solutions to challenges encountered during site studies, and emphasized the importance of proper documentation. Anju also distinguished between macro and microsite concerns and their significance in architectural research.