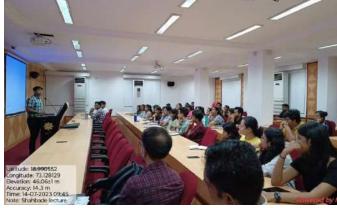

The Thesis Forum for Sem 9 students provided a platform for students from the previous year's batch to present their research thesis work to the current batch. This event aimed to share valuable insights, experiences, and guidance to inspire and assist current students in their thesis endeavors. The event was planned for two days. Day 1 of the forum featured presentations from two students and day 2 from three students, each presenting unique approaches and perspectives on conducting architectural research.

#### Day 1 - June 21, 2023:

The event commenced at 09:00 am on the 2nd Floor Studio. Prof. Ajita Deodhar welcomed Daniyal and Swarnim and asked them to share their research journeys.

Daniyal Jaweed (2018-2023) presented his thesis on "Architecture and Identity - India Pavilion." He elaborated on the significance of exploring India's architectural identity through the lens of a pavilion. Daniyal shared his site study, case studies, and the development of the program. The students were inspired by his in-depth approach and the passion he exhibited for his subject.