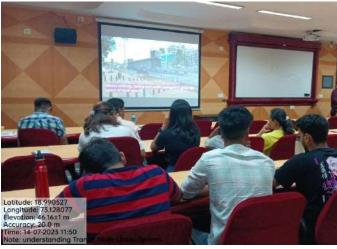

#### Day 2 - July 12, 2023:

The second day of the PiCA Thesis Forum took place at Conclave -2, 6th floor, starting at 09:00 am. Three more alumni presenters shared their research work, providing the current batch with a diverse range of architectural themes and ideas.