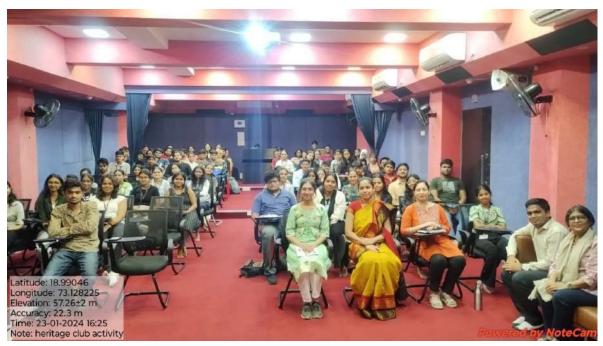

The Thesis Forum for Sem 9 students provided a platform for students from the previous year's batch to present their research thesis work to the current batch. This event aimed to share valuable insights, experiences, and guidance to inspire and assist current students in their thesis endeavors. The event was planned for two days. Day 1 of the forum featured presentations from two students and day 2 from three students, each presenting unique approaches and perspectives on conducting architectural research.

#### Day 1 - June 21, 2023:

The event commenced at 09:00 am on the 2nd Floor Studio. Prof. Ajita Deodhar welcomed Daniyal and Swarnim and asked them to share their research journeys.

Daniyal Jaweed (2018-2023) presented his thesis on "Architecture and Identity - India Pavilion." He elaborated on the significance of exploring India's architectural identity through the lens of a pavilion. Daniyal shared his site study, case studies, and the development of the program. The students were inspired by his in-depth approach and the passion he exhibited for his subject.

#### Day 2 - July 12, 2023:

The second day of the PiCA Thesis Forum took place at Conclave -2, 6th floor, starting at 09:00 am. Three more alumni presenters shared their research work, providing the current batch with a diverse range of architectural themes and ideas.