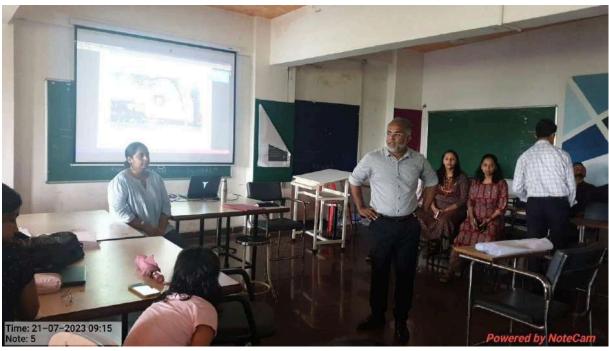

The Thesis Forum for Sem 9 students provided a platform for students from the previous year's batch to present their research thesis work to the current batch. This event aimed to share valuable insights, experiences, and guidance to inspire and assist current students in their thesis endeavors. The event was planned for two days. Day 1 of the forum featured presentations from two students and day 2 from three students, each presenting unique approaches and perspectives on conducting architectural research.

#### Day 1 - June 21, 2023:

The event commenced at 09:00 am on the 2nd Floor Studio. Prof. Ajita Deodhar welcomed Daniyal and Swarnim and asked them to share their research journeys.

Daniyal Jaweed (2018-2023) presented his thesis on "Architecture and Identity - India Pavilion." He elaborated on the significance of exploring India's architectural identity through the lens of a pavilion. Daniyal shared his site study, case studies, and the development of the program. The students were inspired by his in-depth approach and the passion he exhibited for his subject.

#### Day 2 - July 12, 2023:

The second day of the PiCA Thesis Forum took place at Conclave -2, 6th floor, starting at 09:00 am. Three more alumni presenters shared their research work, providing the current batch with a diverse range of architectural themes and ideas.