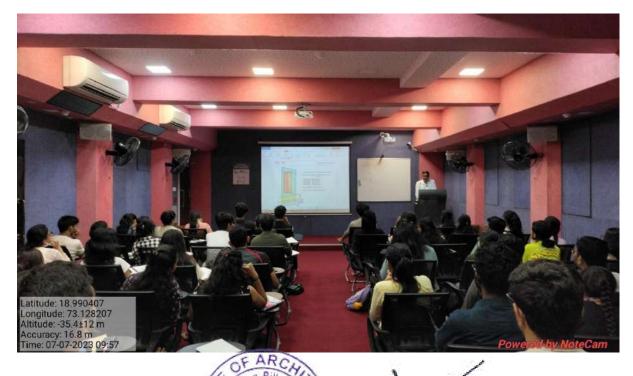

#### Day 2 - July 12, 2023:

The second day of the PiCA Thesis Forum took place at Conclave -2, 6th floor, starting at 09:00 am. Three more alumni presenters shared their research work, providing the current batch with a diverse range of architectural themes and ideas.

Subiksha Rajagopalan (2018-2023) presented her research on "Exploring the potential of bamboo as a sustainable and flexible construction material - A case of the Warli tribal community." It primarily focused on the intersection of community, material, and construction techniques. She emphasized the importance of maintaining architectural relevance throughout the research process and conducting user studies to understand the needs and preferences of the community being served.

Angel Jaison (2018-2023) presented her thesis on "Research center for Geosciences in Peninsular India." Her research centered around building typology and its correlation with geological factors. She stressed the importance of maintaining a research journal, aligning research with personal interests, defining scope and limitations, and providing comprehensive research descriptions, including application, objectives, and an engaging mode of presentation and shared the challenges she faced and the solutions she devised during her thesis journey.

Anju Pillai (2018-2023) focused on "Reimagining the Future of Kainakary Architecture for the Ephemeral Landscapes" in her thesis. Her research was centered on site-specific, place-based studies. She discussed her extensive mapping and detailed study of the macro area of Alapurzha, highlighted her experiences and solutions to challenges encountered during site studies, and emphasized the importance of proper documentation. Anju also distinguished between macro and microsite concerns and their significance in architectural research.