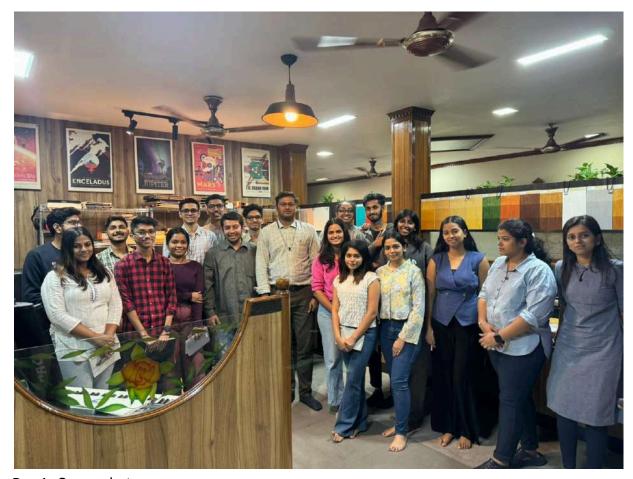

The Thesis Forum for Sem 9 students provided a platform for students from the previous year's batch to present their research thesis work to the current batch. This event aimed to share valuable insights, experiences, and guidance to inspire and assist current students in their thesis endeavors. The event was planned for two days. Day 1 of the forum featured presentations from two students and day 2 from three students, each presenting unique approaches and perspectives on conducting architectural research.

#### Day 1 - June 21, 2023:

The event commenced at 09:00 am on the 2nd Floor Studio. Prof. Ajita Deodhar welcomed Daniyal and Swarnim and asked them to share their research journeys.

Daniyal Jaweed (2018-2023) presented his thesis on "Architecture and Identity - India Pavilion." He elaborated on the significance of exploring India's architectural identity through the lens of a pavilion. Daniyal shared his site study, case studies, and the development of the program. The students were inspired by his in-depth approach and the passion he exhibited for his subject.

Swarnim Waingankar (2018-2023) explored the "Interface between aging experience and Leisure Architecture" in her thesis. She explained her choice of topic and the methodologies she employed to address this important aspect of architectural design. Swarnim's presentation resonated with the listeners, and her insights into how to understand the users and considerations for designing spaces for them were appreciable.

#### Day 2 - July 12, 2023:

The second day of the PiCA Thesis Forum took place at Conclave -2, 6th floor, starting at 09:00 am. Three more alumni presenters shared their research work, providing the current batch with a diverse range of architectural themes and ideas.