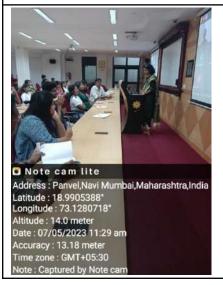

#### Day 1 - June 21, 2023:

The event commenced at 09:00 am on the 2nd Floor Studio. Prof. Ajita Deodhar welcomed Daniyal and Swarnim and asked them to share their research journeys.

Daniyal Jaweed (2018-2023) presented his thesis on "Architecture and Identity - India Pavilion." He elaborated on the significance of exploring India's architectural identity through the lens of a pavilion. Daniyal shared his site study, case studies, and the development of the program. The students were inspired by his in-depth approach and the passion he exhibited for his subject.

Swarnim Waingankar (2018-2023) explored the "Interface between aging experience and Leisure Architecture" in her thesis. She explained her choice of topic and the methodologies she employed to address this important aspect of architectural design. Swarnim's presentation resonated with the listeners, and her insights into how to understand the users and considerations for designing spaces for them were appreciable.