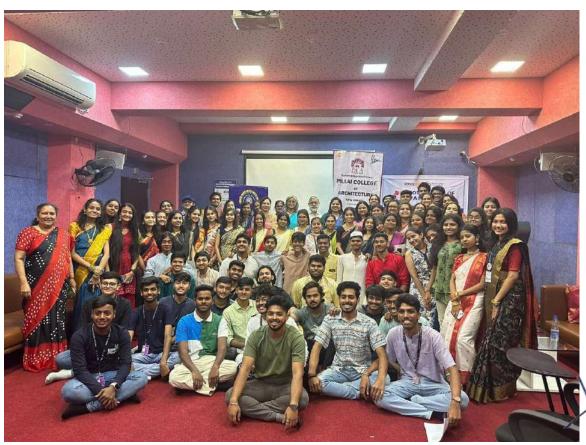

The Thesis Forum for Sem 9 students provided a platform for students from the previous year's batch to present their research thesis work to the current batch. This event aimed to share valuable insights, experiences, and guidance to inspire and assist current students in their thesis endeavors. The event was planned for two days. Day 1 of the forum featured presentations from two students and day 2 from three students, each presenting unique approaches and perspectives on conducting architectural research.

In conclusion, all the alumni presenters shared their unique research processes, the challenges faced, and the lessons they learned from both successes and failures. Their willingness to be open and candid about their experiences allowed the current batch to gain valuable insights into the world of architectural research and design.