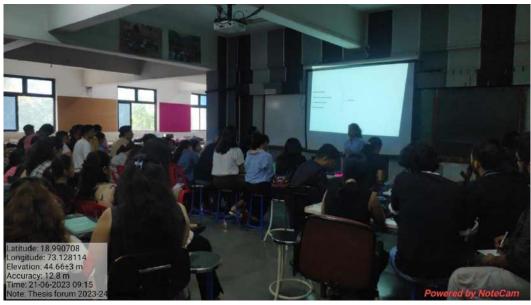

#### Day 2 - July 12, 2023:

The second day of the PiCA Thesis Forum took place at Conclave -2, 6th floor, starting at 09:00 am. Three more alumni presenters shared their research work, providing the current batch with a diverse range of architectural themes and ideas.

Subiksha Rajagopalan (2018-2023) presented her research on "Exploring the potential of bamboo as a sustainable and flexible construction material - A case of the Warli tribal community." It primarily focused on the intersection of community, material, and construction techniques. She emphasized the importance of maintaining architectural relevance throughout the research process and conducting user studies to understand the needs and preferences of the community being served.