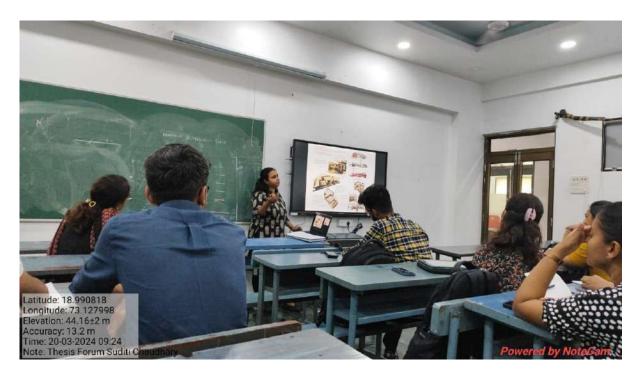

#### Day 1 - June 21, 2023:

The event commenced at 09:00 am on the 2nd Floor Studio. Prof. Ajita Deodhar welcomed Daniyal and Swarnim and asked them to share their research journeys.

Daniyal Jaweed (2018-2023) presented his thesis on "Architecture and Identity - India Pavilion." He elaborated on the significance of exploring India's architectural identity through the lens of a pavilion. Daniyal shared his site study, case studies, and the development of the program. The students were inspired by his in-depth approach and the passion he exhibited for his subject.

Swarnim Waingankar (2018-2023) explored the "Interface between aging experience and Leisure Architecture" in her thesis. She explained her choice of topic and the methodologies she employed to address this important aspect of architectural design. Swarnim's presentation resonated with the listeners, and her insights into how to understand the users and considerations for designing spaces for them were appreciable.