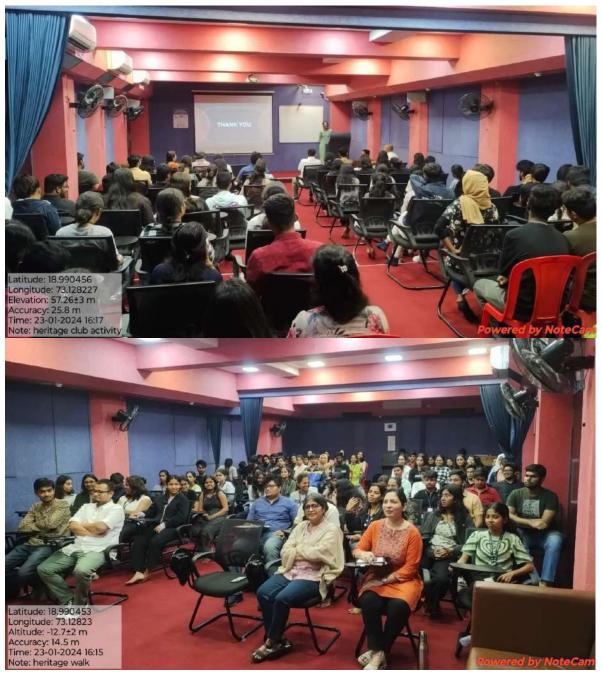

on the example of Marine Museum at Nhava which is the oldest maritime museum in the country and introduced the students to the facilities that the visitors require, how to reduce their fatigue and how objects and the theme play an important role in creation of a new museum space.

Ms. Neha Sayed covered the following topics during the talk

- The object research for display: Through the use of artefact analysis she explained the many attributes of an artefact which should be considered for the museum display.
- The correlations of the object with the display and the built form: By giving some examples of already constructed museums she explained the relationship of subjective represention and its relationship with the character of the built form.





#### **Photos of the guest lecture**



















Pillai College of Architecture, New Panvel UNIVERSITY OF MUMBAI

GUEST LECTURE ORGANIZED BY HERITAGE CLUB OF PICA

## MUSEUM SPACES



The lecture will focus on the idea of museum as a space. The goal of a museum is to collect, preserve, display, educate and research the heritage.

We will try to generate an understanding and development of the museum spaces on the basis of: the collection, the visitor requirement and utilization of an already

existing heritage space.



Curator of the Marine Museum, Nhava since 2020 Masters in Archaeology Deccan College, Masters in Museology.

DATE: Tuesday 23rd January 2024 TIME: 3:00 pm Onwards VENUE: Conclave II sixth floor (open for all)









Neha Sayed <nsayed@mes.ac.in>

#### Invitation for the guest lecture on 'Museums Spaces