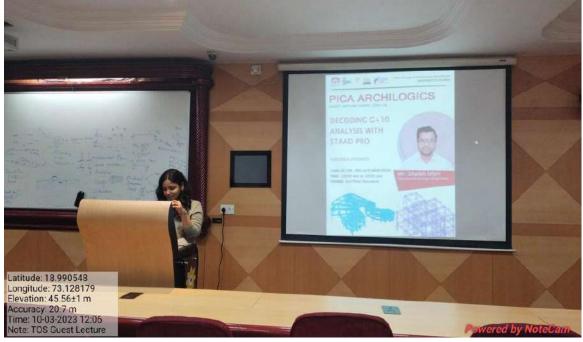

#### Day 1 - June 21, 2023:

The event commenced at 09:00 am on the 2nd Floor Studio. Prof. Ajita Deodhar welcomed Daniyal and Swarnim and asked them to share their research journeys.

Daniyal Jaweed (2018-2023) presented his thesis on "Architecture and Identity - India Pavilion." He elaborated on the significance of exploring India's architectural identity through the lens of a pavilion. Daniyal shared his site study, case studies, and the development of the program. The students were inspired by his in-depth approach and the passion he exhibited for his subject.

Swarnim Waingankar (2018-2023) explored the "Interface between aging experience and Leisure Architecture" in her thesis. She explained her choice of topic and the methodologies she employed to address this important aspect of architectural design. Swarnim's presentation resonated with the listeners, and her insights into how to understand the users and considerations for designing spaces for them were appreciable.