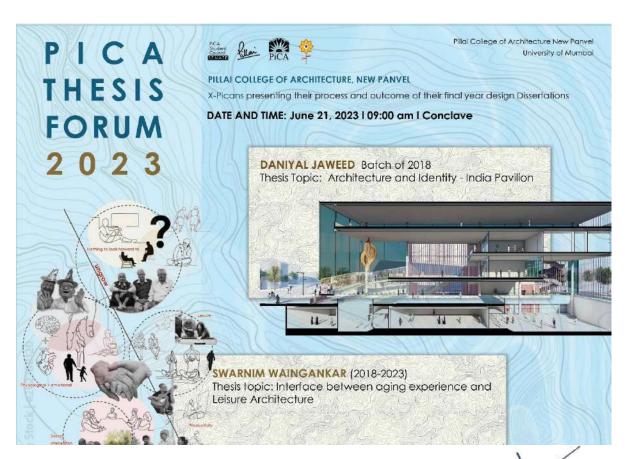

PiCA Thesis Forum is a lecture series where X-PiCAns present the process and outcome of their final-year Design Dissertations. It offers a platform for Design Dissertation discussions and the exchange of ideas between our students, faculty, and alumni.

The Thesis Forum for Sem 9 students provided a platform for students from the previous year's batch to present their research thesis work to the current batch. This event aimed to share valuable insights, experiences, and guidance to inspire and assist current students in their thesis endeavors. The event was planned for two days. Day 1 of the forum featured presentations from two students and day 2 from three students, each presenting unique approaches and perspectives on conducting architectural research.

#### Day 1 - June 21, 2023:

The event commenced at 09:00 am on the 2nd Floor Studio. Prof. Ajita Deodhar welcomed Daniyal and Swarnim and asked them to share their research journeys.

Daniyal Jaweed (2018-2023) presented his thesis on "Architecture and Identity - India Pavilion." He elaborated on the significance of exploring India's architectural identity through the lens of a pavilion. Daniyal shared his site study, case studies, and the development of the program. The students were inspired by his in-depth approach and the passion he exhibited for his subject.

Swarnim Waingankar (2018-2023) explored the "Interface between aging experience and Leisure Architecture" in her thesis. She explained her choice of topic and the methodologies she employed to address this important aspect of architectural design. Swarnim's presentation resonated with the listeners, and her insights into how to understand the users and considerations for designing spaces for them were appreciable.