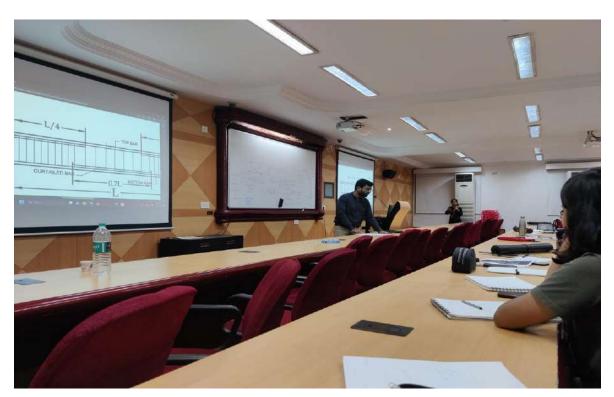

#### Day 1 - June 21, 2023:

The event commenced at 09:00 am on the 2nd Floor Studio. Prof. Ajita Deodhar welcomed Daniyal and Swarnim and asked them to share their research journeys.

Daniyal Jaweed (2018-2023) presented his thesis on "Architecture and Identity - India Pavilion." He elaborated on the significance of exploring India's architectural identity through the lens of a pavilion. Daniyal shared his site study, case studies, and the development of the program. The students were inspired by his in-depth approach and the passion he exhibited for his subject.

Swarnim Waingankar (2018-2023) explored the "Interface between aging experience and Leisure Architecture" in her thesis. She explained her choice of topic and the methodologies she employed to address this important aspect of architectural design. Swarnim's presentation resonated with the listeners, and her insights into how to understand the users and considerations for designing spaces for them were appreciable.