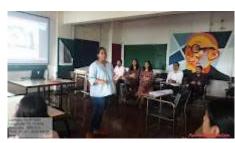

The Thesis Forum for Sem 9 students provided a platform for students from the previous year's batch to present their research thesis work to the current batch. This event aimed to share valuable insights, experiences, and guidance to inspire and assist current students in their thesis endeavors. The event was planned for two days. Day 1 of the forum featured presentations from two students and day 2 from three students, each presenting unique approaches and perspectives on conducting architectural research.

#### Day 1 - June 21, 2023:

The event commenced at 09:00 am on the 2nd Floor Studio. Prof. Ajita Deodhar welcomed Daniyal and Swarnim and asked them to share their research journeys.

Daniyal Jaweed (2018-2023) presented his thesis on "Architecture and Identity - India Pavilion." He elaborated on the significance of exploring India's architectural identity through the lens of a pavilion. Daniyal shared his site study, case studies, and the development of the program. The students were inspired by his in-depth approach and the passion he exhibited for his subject.