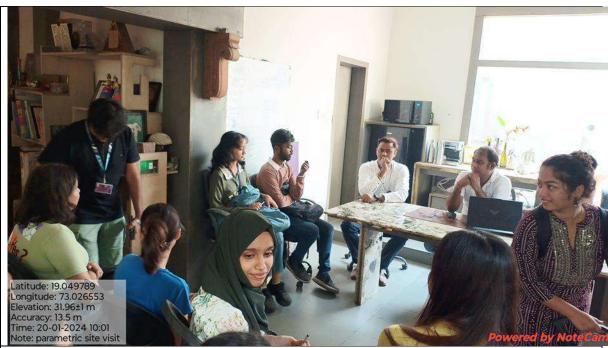

The Thesis Forum for Sem 9 students provided a platform for students from the previous year's batch to present their research thesis work to the current batch. This event aimed to share valuable insights, experiences, and guidance to inspire and assist current students in their thesis endeavors. The event was planned for two days. Day 1 of the forum featured presentations from two students and day 2 from three students, each presenting unique approaches and perspectives on conducting architectural research.

#### Day 1 - June 21, 2023:

The event commenced at 09:00 am on the 2nd Floor Studio. Prof. Ajita Deodhar welcomed Daniyal and Swarnim and asked them to share their research journeys.

Daniyal Jaweed (2018-2023) presented his thesis on "Architecture and Identity - India Pavilion." He elaborated on the significance of exploring India's architectural identity through the lens of a pavilion. Daniyal shared his site study, case studies, and the development of the program. The students were inspired by his in-depth approach and the passion he exhibited for his subject.