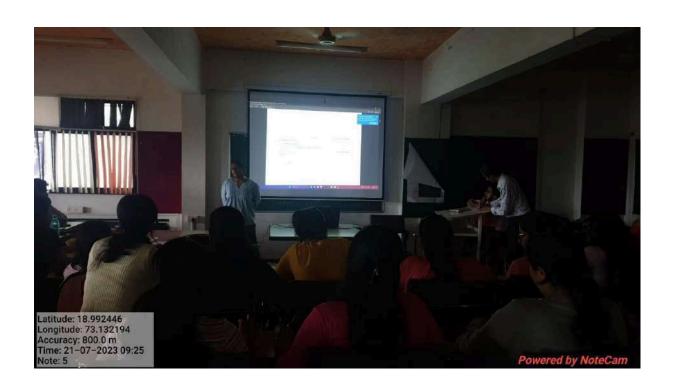

The Thesis Forum for Sem 9 students provided a platform for students from the previous year's batch to present their research thesis work to the current batch. This event aimed to share valuable insights, experiences, and guidance to inspire and assist current students in their thesis endeavors. The event was planned for two days. Day 1 of the forum featured presentations from two students and day 2 from three students, each presenting unique approaches and perspectives on conducting architectural research.

#### Day 1 - June 21, 2023:

The event commenced at 09:00 am on the 2nd Floor Studio. Prof. Ajita Deodhar welcomed Daniyal and Swarnim and asked them to share their research journeys.

Daniyal Jaweed (2018-2023) presented his thesis on "Architecture and Identity - India Pavilion." He elaborated on the significance of exploring India's architectural identity through the lens of a pavilion. Daniyal shared his site study, case studies, and the development of the program. The students were inspired by his in-depth approach and the passion he exhibited for his subject.

#### Day 2 - July 12, 2023:

The second day of the PiCA Thesis Forum took place at Conclave -2, 6th floor, starting at 09:00 am. Three more alumni presenters shared their research work, providing the current batch with a diverse range of architectural themes and ideas.