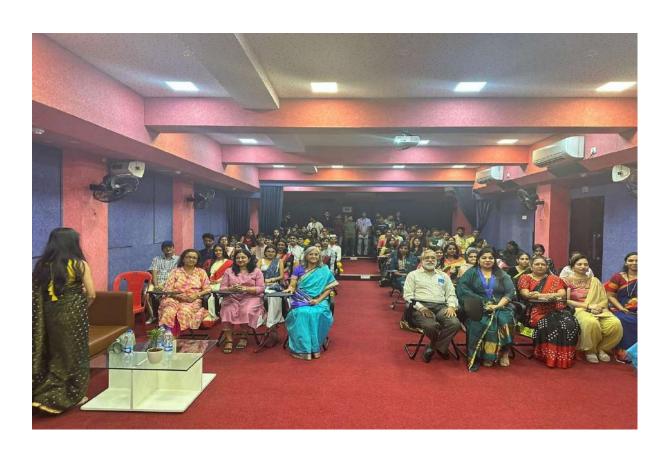

The Thesis Forum for Sem 9 students provided a platform for students from the previous year's batch to present their research thesis work to the current batch. This event aimed to share valuable insights, experiences, and guidance to inspire and assist current students in their thesis endeavors. The event was planned for two days. Day 1 of the forum featured presentations from two students and day 2 from three students, each presenting unique approaches and perspectives on conducting architectural research.

#### Day 1 - June 21, 2023:

The event commenced at 09:00 am on the 2nd Floor Studio. Prof. Ajita Deodhar welcomed Daniyal and Swarnim and asked them to share their research journeys.

Daniyal Jaweed (2018-2023) presented his thesis on "Architecture and Identity - India Pavilion." He elaborated on the significance of exploring India's architectural identity through the lens of a pavilion. Daniyal shared his site study, case studies, and the development of the program. The students were inspired by his in-depth approach and the passion he exhibited for his subject.

#### Day 2 - July 12, 2023:

The second day of the PiCA Thesis Forum took place at Conclave -2, 6th floor, starting at 09:00 am. Three more alumni presenters shared their research work, providing the current batch with a diverse range of architectural themes and ideas.