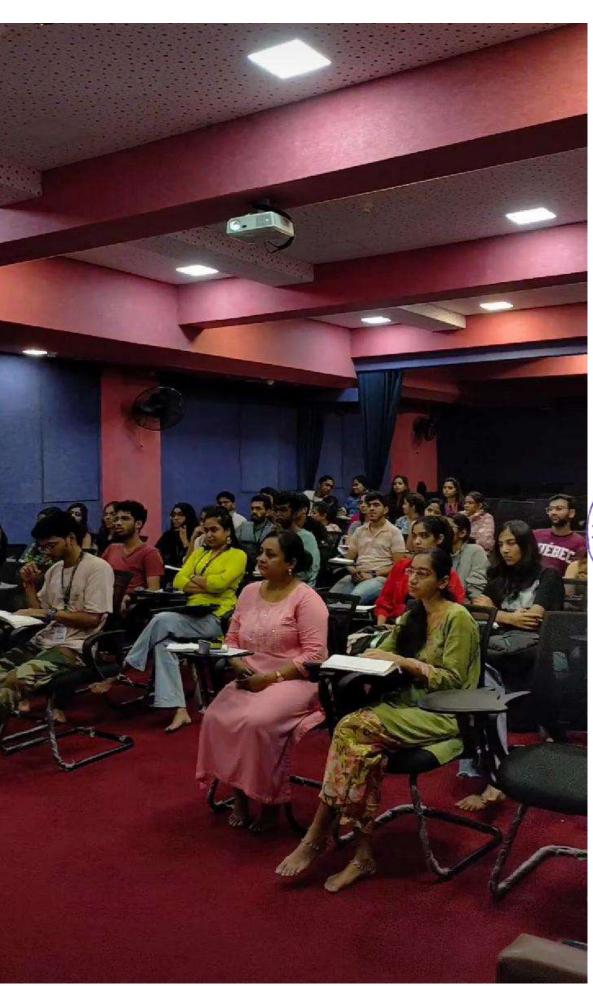

The Thesis Forum for Sem 9 students provided a platform for students from the previous year's batch to present their research thesis work to the current batch. This event aimed to share valuable insights, experiences, and guidance to inspire and assist current students in their thesis endeavors. The event was planned for two days. Day 1 of the forum featured presentations from two students and day 2 from three students, each presenting unique approaches and perspectives on conducting architectural research.

#### Day 2 - July 12, 2023:

The second day of the PiCA Thesis Forum took place at Conclave -2, 6th floor, starting at 09:00 am. Three more alumni presenters shared their research work, providing the current batch with a diverse range of architectural themes and ideas.