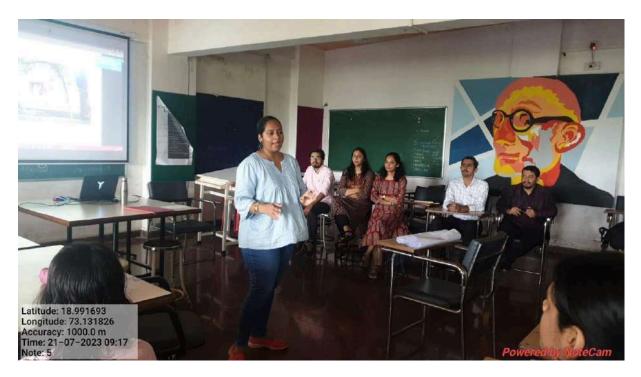

The Thesis Forum for Sem 9 students provided a platform for students from the previous year's batch to present their research thesis work to the current batch. This event aimed to share valuable insights, experiences, and guidance to inspire and assist current students in their thesis endeavors. The event was planned for two days. Day 1 of the forum featured presentations from two students and day 2 from three students, each presenting unique approaches and perspectives on conducting architectural research.

#### Day 1 - June 21, 2023:

The event commenced at 09:00 am on the 2nd Floor Studio. Prof. Ajita Deodhar welcomed Daniyal and Swarnim and asked them to share their research journeys.

Daniyal Jaweed (2018-2023) presented his thesis on "Architecture and Identity - India Pavilion." He elaborated on the significance of exploring India's architectural identity through the lens of a pavilion. Daniyal shared his site study, case studies, and the development of the program. The students were inspired by his in-depth approach and the passion he exhibited for his subject.

#### Day 2 - July 12, 2023:

The second day of the PiCA Thesis Forum took place at Conclave -2, 6th floor, starting at 09:00 am. Three more alumni presenters shared their research work, providing the current batch with a diverse range of architectural themes and ideas.