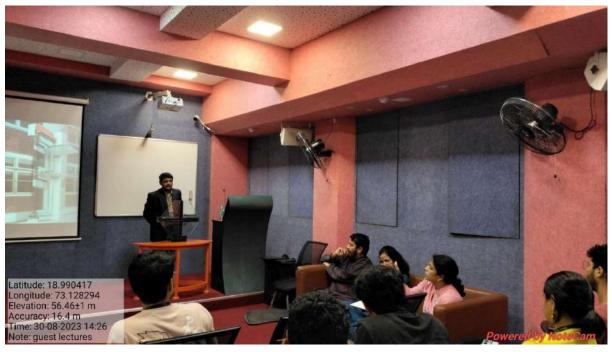

#### Day 1 - June 21, 2023:

The event commenced at 09:00 am on the 2nd Floor Studio. Prof. Ajita Deodhar welcomed Daniyal and Swarnim and asked them to share their research journeys.

Daniyal Jaweed (2018-2023) presented his thesis on "Architecture and Identity - India Pavilion." He elaborated on the significance of exploring India's architectural identity through the lens of a pavilion. Daniyal shared his site study, case studies, and the development of the program. The students were inspired by his in-depth approach and the passion he exhibited for his subject.

Swarnim Waingankar (2018-2023) explored the "Interface between aging experience and Leisure Architecture" in her thesis. She explained her choice of topic and the methodologies she employed to address this important aspect of architectural design. Swarnim's presentation resonated with the listeners, and her insights into how to understand the users and considerations for designing spaces for them were appreciable.