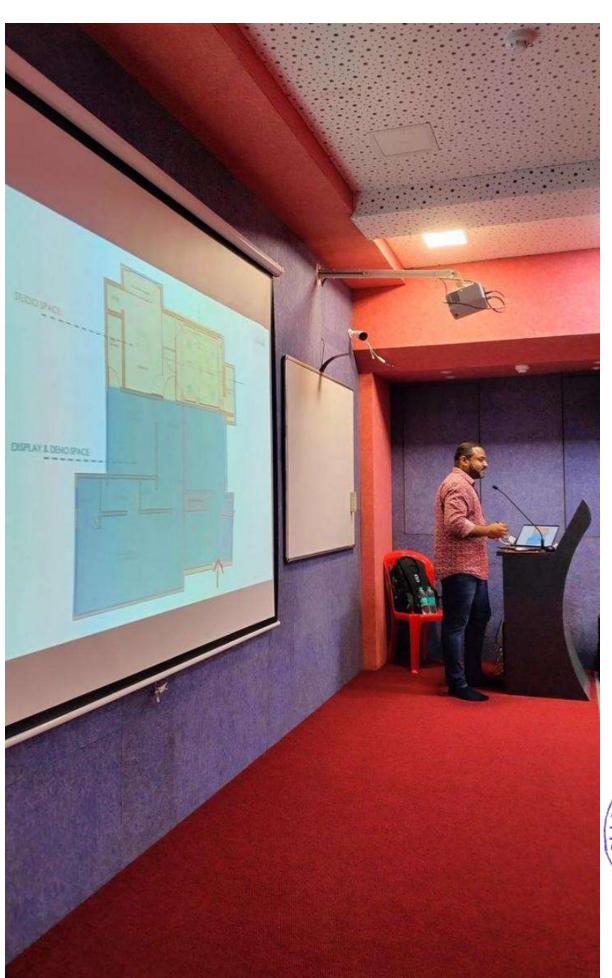

#### Day 1 - June 21, 2023:

The event commenced at 09:00 am on the 2nd Floor Studio. Prof. Ajita Deodhar welcomed Daniyal and Swarnim and asked them to share their research journeys.

Daniyal Jaweed (2018-2023) presented his thesis on "Architecture and Identity - India Pavilion." He elaborated on the significance of exploring India's architectural identity through the lens of a pavilion. Daniyal shared his site study, case studies, and the development of the program. The students were inspired by his in-depth approach and the passion he exhibited for his subject.

Swarnim Waingankar (2018-2023) explored the "Interface between aging experience and Leisure Architecture" in her thesis. She explained her choice of topic and the methodologies she employed to address this important aspect of architectural design. Swarnim's presentation resonated with the listeners, and her insights into how to understand the users and considerations for designing spaces for them were appreciable.