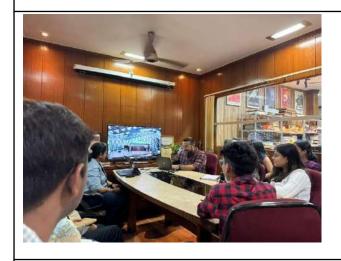

#### Day 2 - July 12, 2023:

The second day of the PiCA Thesis Forum took place at Conclave -2, 6th floor, starting at 09:00 am. Three more alumni presenters shared their research work, providing the current batch with a diverse range of architectural themes and ideas.

Subiksha Rajagopalan (2018-2023) presented her research on "Exploring the potential of bamboo as a sustainable and flexible construction material - A case of the Warli tribal community." It primarily focused on the intersection of community, material, and construction techniques. She emphasized the importance of maintaining architectural relevance throughout the research process and conducting user studies to understand the needs and preferences of the community being served.

Angel Jaison (2018-2023) presented her thesis on "Research center for Geosciences in Peninsular India." Her research centered around building typology and its correlation with geological factors. She stressed the importance of maintaining a research journal, aligning research with personal interests, defining scope and limitations, and providing comprehensive research descriptions, including application, objectives, and an engaging mode of presentation and shared the challenges she faced and the solutions she devised during her thesis journey.

Anju Pillai (2018-2023) focused on "Reimagining the Future of Kainakary Architecture for the Ephemeral Landscapes" in her thesis. Her research was centered on site-specific, place-based studies. She discussed her extensive mapping and detailed study of the macro area of Alapurzha, highlighted her experiences and solutions to challenges encountered during site studies, and emphasized the importance of proper documentation. Anju also distinguished between macro and microsite concerns and their significance in architectural research.