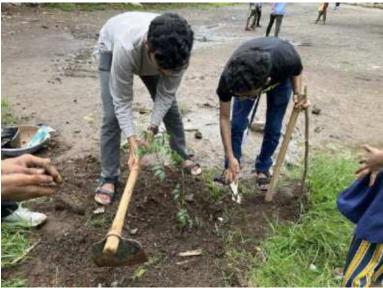

Anubhuti, the social service wing of MES Pillai's College of Architecture, celebrated World Environment Day on June 8th, 2023, by organizing a plantation drive to raise awareness about the importance of protecting and preserving nature.

The event aimed to promote a sustainable lifestyle and a pollution-free environment, emphasizing the need to save our planet for future generations.

In the event, students were encouraged to inculcate a sustainable lifestyle. They were also encouraged to plant more trees for a pollution-free environment moreover to save the planet.

A total of 90 students from the 2<sup>nd</sup>, 3<sup>rd</sup>, and 4<sup>th</sup> years of B. Arch and around 15 members of the teaching staff attended and participated in the plantation drive. The event was also graciously attended by Dr Sudnya Mahimkar Madam, the principal of PICA. The event started tat 10:30 a.m. with Dr Sudnya Mahimkar, principal of PICA, planting a sapling. This was thenfollowed by sapling plantation by the faculties, non-teaching staff, and the students of PICA as well.