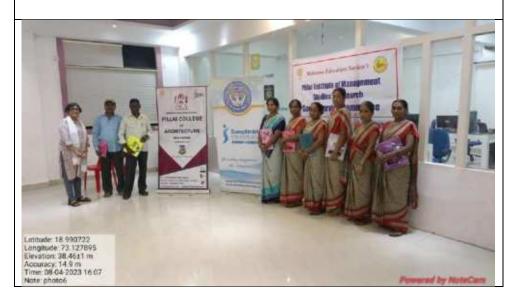

Anubhuti, the social service wing of MES Pillai's College of Architecture, celebrated World Environment Day on June 8th, 2023, by organizing a plantation drive to raise awareness about the importance of protecting and preserving nature.

The event aimed to promote a sustainable lifestyle and a pollution-free environment, emphasizing the need to save our planet for future generations.

In the event, students were encouraged to inculcate a sustainable lifestyle. They were also encouraged to plant more trees for a pollution-free environment moreover to save the planet.

A total of 90 students from the 2<sup>nd</sup>, 3<sup>rd</sup>, and 4<sup>th</sup> years of B. Arch and around 15 members of the teaching staff attended and participated in the plantation drive. The event was also graciously attended by Dr Sudnya Mahimkar Madam, the principal of PICA. The event started tat 10:30 a.m. with Dr Sudnya Mahimkar, principal of PICA, planting a sapling. This was thenfollowed by sapling plantation by the faculties, non-teaching staff, and the students of PICA as well.