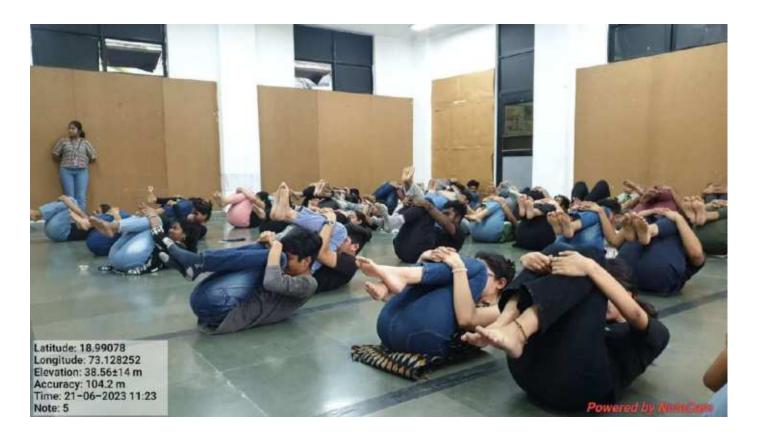

Pillai College of Architecture every year celebrates yoga day on the 21st of June. This year also the yoga day was celebrated on 21st June 2023 from 10:30 am to 12:30 pm in the ground floor studio of the college premises. This year the college invited a chief guest Mr. PARAG JAVADEKAR founder of Align Yoga. The program started with an introduction to the chief guest by the council members followed by an informative speech by the chief guest on the importance of yoga in daily life. The event then proceeded with the chief guest teaching yoga which included breathing exercises and asanas like Chakraasan, vrikshaasana, tadasana, and many more asanas. The event ended with Shavasana wherein all the students and faculty members had a relaxing time.

Date: 21st june 2023

Time: 10:30 am to 12:30 pm

Venue: Ground floor studio

**Pillai College of Architecture New Panvel University of Mumbai** 

Thank you

| Sr.N<br>o | Name of the activity and<br>Date                     | Link                                                               | Impact                           | No. of<br>Students |
|-----------|------------------------------------------------------|--------------------------------------------------------------------|----------------------------------|--------------------|
| 3         | T-shirt distribution for<br>staff<br>Date-4 Aug 2023 | https://pica.ac.<br>in/t-shirt-<br>distribution-<br>for-mes-staff/ | Mes<br>house<br>keeping<br>staff | -                  |