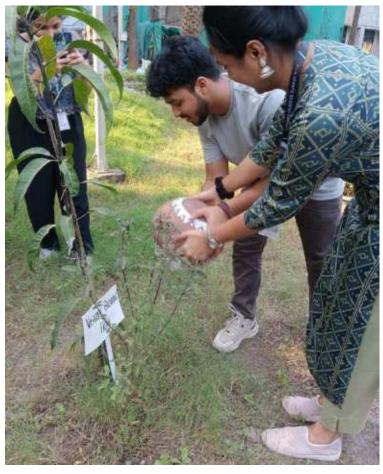

Anubhuti, the social service wing of MES Pillai's College of Architecture, celebrated World Environment Day on June 8th, 2023, by organizing a plantation drive to raise awareness about the importance of protecting and preserving nature.

The event aimed to promote a sustainable lifestyle and a pollution-free environment, emphasizing the need to save our planet for future generations.

In the event, students were encouraged to inculcate a sustainable lifestyle. They were also encouraged to plant more trees for a pollution-free environment moreover to save the planet.

A total of 90 students from the 2<sup>nd</sup>, 3<sup>rd</sup>, and 4<sup>th</sup> years of B. Arch and around 15 members of the teaching staff attended and participated in the plantation drive. The event was also graciously attended by Dr Sudnya Mahimkar Madam, the principal of PICA. The event started tat 10:30 a.m. with Dr Sudnya Mahimkar, principal of PICA, planting a sapling. This was thenfollowed by sapling plantation by the faculties, non-teaching staff, and the students of PICA as well.