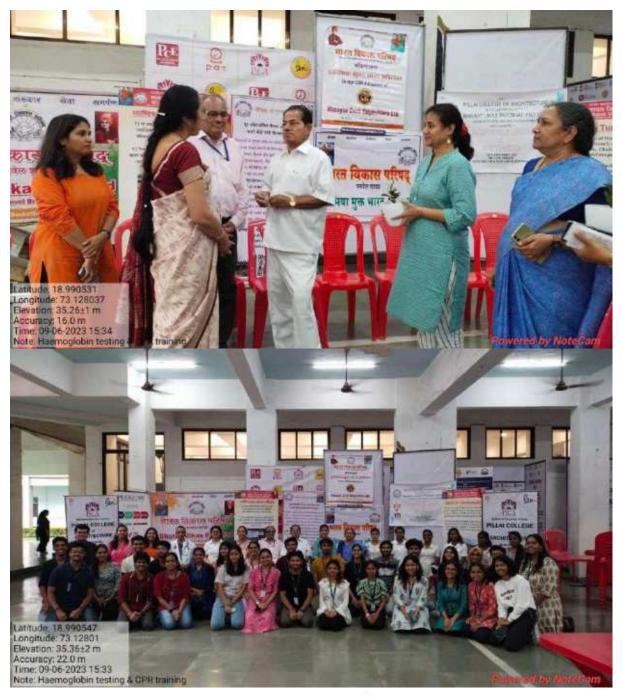

#### 3.3.1 EXTENSION ACTIVITIES AND OUTREACH PROGRAMMES

| SR.NO. | NAME OF THE ACTIVITY                  | ORGANISING UNIT/ AGENCY/<br>COLLABORATING AGENCY               |
|--------|---------------------------------------|----------------------------------------------------------------|
| 1      | World Environment Day                 | Anubhuti                                                       |
| 2      | Celebrating International Day of Yoga | Align Yoga                                                     |
| 3      | T-shirt distribution for staff        | Soroptimist International Bombay<br>Chembur (SIBC)             |
| 4      | WDC event - women equality day        | Anubhuti & Bharat Vikas Parishad                               |
| 5      | Kakhi with Khakhi (Raksha Bandhan)    | Anubhuti with Khandeshwar lady<br>Police officers              |
| 6      | Clean Air Blue Skies                  | Anubhuti & RZP School, Asudgaon,<br>Panvel. with PICA Anubhuti |
| 7      | Nurturing Nature                      | RZP School, Asudgaon, Panvel with Pica Nature club             |
| 8      | Swachhata Abhiyan                     | Anubhuti                                                       |
| 9      | Meri Maati Mera Desh                  | Anubhuti                                                       |
| 10     | Constitution Day 2023-24              | Anubhuti                                                       |
| 11     | WDC event - HB testing camp           | Anubhuti &Bharat Vikas Parishad                                |
| 12     | Community service day                 | Anubhuti & Adivasi Kalyan<br>Ashram-Manoli                     |
| 13     | International Women's Day             | Soroptimist International Bombay<br>Chembur                    |