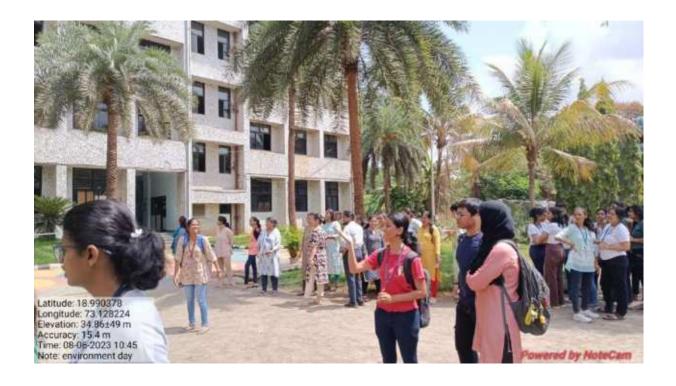

## PILLAI COLLEGE OF ARCHITECTURE, New Panvel

Anubhuti Event- Plantation Drive (World Environment Day)

Anubhuti Event Session: 2023-24 YEAR - I, III, IV, V

The main objective of this campaign was to raise awareness and portray the importance of Time: 10:30 a.m. onwards

Anubhuti, the social service wing of MES Pillai's College of Architecture, celebrated World Environment Day on June 8th, 2023, by organizing a plantation drive to raise awareness about the importance of protecting and preserving nature.

The event aimed to promote a sustainable lifestyle and a pollution-free environment, emphasizing the need to save our planet for future generations.

In the event, students were encouraged to inculcate a sustainable lifestyle. They were also encouraged to plant more trees for a pollution-free environment moreover to save the planet.

A total of 90 students from the 2<sup>nd</sup>, 3<sup>rd</sup>, and 4<sup>th</sup> years of B. Arch and around 15 members of the teaching staff attended and participated in the plantation drive. The event was also graciously attended by Dr Sudnya Mahimkar Madam, the principal of PICA. The event started tat 10:30 a.m. with Dr Sudnya Mahimkar, principal of PICA, planting a sapling. This was thenfollowed by sapling plantation by the faculties, non-teaching staff, and the students of PICA as well.