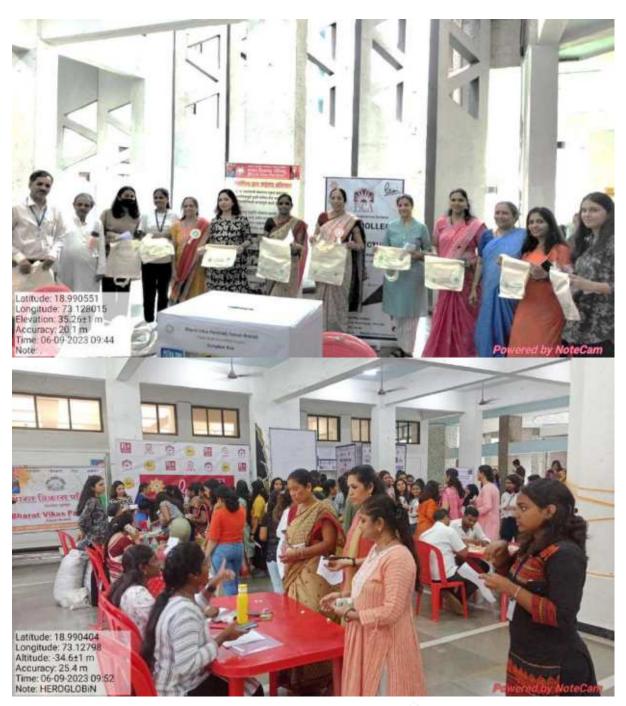

An initiative of Women Development Cell

PiCA celebrated Women Equality Day on August 29, 2023, with esteemed guests Major Priyanka Gupta and Mrs. Priya Tetgure, in the presence of students and members from the Women's Development Cells (WDC) of PIMSR, PCE, and PCACS departments at the Pillai Institute. The Women Development Cell at PiCA initiated this event to commemorate Women Equality Day and honor women who have gone above and beyond to pursue their dreams and careers.

The event took place in the 7th-floor Auditorium, running from 10:00 am to 12:00 pm, and attracted a large audience from various departments. Ar. Sayalee Kulkarni began the event with a welcoming address, shedding light on the historical significance of the day for women worldwide. The distinguished guests were warmly received by Dr. Sudnya Mahimkar, Principal of PiCA, and Prof. Smita Dalvi, a member of Soroptimist India.