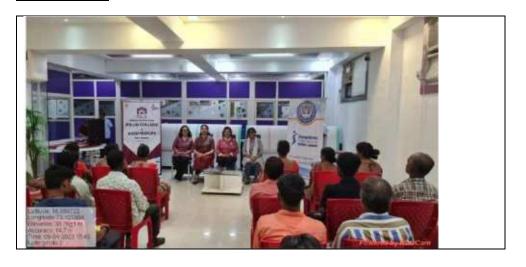

An initiative of Women Development Cell

PiCA celebrated Women Equality Day on August 29, 2023, with esteemed guests Major Priyanka Gupta and Mrs. Priya Tetgure, in the presence of students and members from the Women's Development Cells (WDC) of PIMSR, PCE, and PCACS departments at the Pillai Institute. The Women Development Cell at PiCA initiated this event to commemorate Women Equality Day and honor women who have gone above and beyond to pursue their dreams and careers.

The event took place in the 7th-floor Auditorium, running from 10:00 am to 12:00 pm, and attracted a large audience from various departments. Ar. Sayalee Kulkarni began the event with a welcoming address, shedding light on the historical significance of the day for women worldwide. The distinguished guests were warmly received by Dr. Sudnya Mahimkar, Principal of PiCA, and Prof. Smita Dalvi, a member of Soroptimist India.

Ar. Sayalee Kulkarni introduced the guest speakers, starting with Mrs. Priya Tetgure, an assistant loco pilot who predominantly operated passenger trains, roro trains, mail express, and even goods trains, primarily on the Ratnagiri Roha Ratnagiri routes. Her responsibilities included assisting the locomotive pilot while driving the train, monitoring signal aspects, ensuring track safety, and making quick decisions when needed.

The second guest speaker was Major Priyanka Gupta, an architect by profession and Co-founder and Head of Marketing at VISOL renewable energy solutions, a solar consulting and EPC company. She also served as an ex-Army officer, commissioned into the Corp of Engineers of the Indian Army in March 2003.