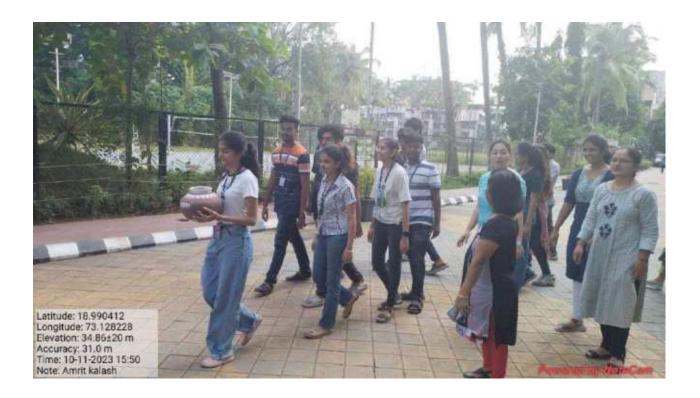

Anubhuti, the social service wing of MES Pillai's College of Architecture, celebrated World Environment Day on June 8th, 2023, by organizing a plantation drive to raise awareness about the importance of protecting and preserving nature.

The event aimed to promote a sustainable lifestyle and a pollution-free environment, emphasizing the need to save our planet for future generations.

In the event, students were encouraged to inculcate a sustainable lifestyle. They were also encouraged to plant more trees for a pollution-free environment moreover to save the planet.

A total of 90 students from the 2<sup>nd</sup>, 3<sup>rd</sup>, and 4<sup>th</sup> years of B. Arch and around 15 members of the teaching staff attended and participated in the plantation drive. The event was also graciously attended by Dr Sudnya Mahimkar Madam, the principal of PICA. The event started tat 10:30 a.m. with Dr Sudnya Mahimkar, principal of PICA, planting a sapling. This was thenfollowed by sapling plantation by the faculties, non-teaching staff, and the students of PICA as well.