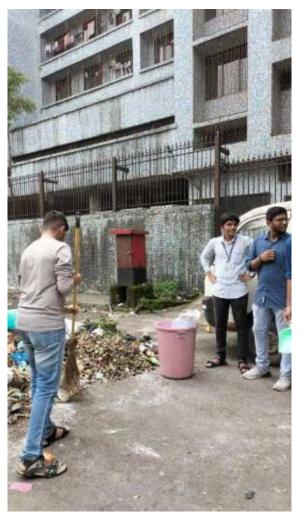

Anubhuti, the social service wing of MES Pillai's College of Architecture, celebrated World Environment Day on June 8th, 2023, by organizing a plantation drive to raise awareness about the importance of protecting and preserving nature.

The event aimed to promote a sustainable lifestyle and a pollution-free environment, emphasizing the need to save our planet for future generations.

In the event, students were encouraged to inculcate a sustainable lifestyle. They were also encouraged to plant more trees for a pollution-free environment moreover to save the planet.

A total of 90 students from the 2<sup>nd</sup>, 3<sup>rd</sup>, and 4<sup>th</sup> years of B. Arch and around 15 members of the teaching staff attended and participated in the plantation drive. The event was also graciously attended by Dr Sudnya Mahimkar Madam, the principal of PICA. The event started tat 10:30 a.m. with Dr Sudnya Mahimkar, principal of PICA, planting a sapling. This was thenfollowed by sapling plantation by the faculties, non-teaching staff, and the students of PICA as well.