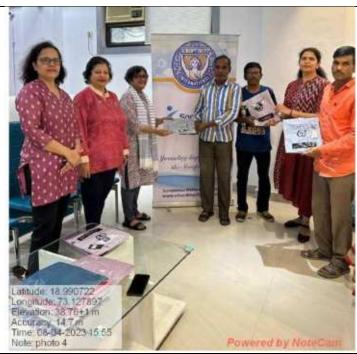

#### Report:

As a measure of staff welfare, Pillai College of Architecture came together with Pillai Institute of Management Studies and Research (PIMSR) and Soroptimist International Bombay Chembur (SIBC) to organize gift-giving to the help staff of Pillai Campus, New Panvel, and construction labour currently working on repair and maintenance.

With the help of SIBC members, we arranged donations to obtain new-brand export quality T-shirts from a wholesaler and obtained about 300 T-shirts.

On 4<sup>th</sup> August, we held an event of distributing the first lot of T shirts to a small group at the hands of Dr. Daphne Pillai, Secretary Mahatma Education Society. The recipients were very happy to receive the gift. The women staff received the gift on behalf of their husbands. In coming days, the rest of the shirts were distributed to the remaining support staff members. The event was co-ordinated by Prof. Smita Dalvi of PiCA and Prof. Celina Joy of PIMSR.