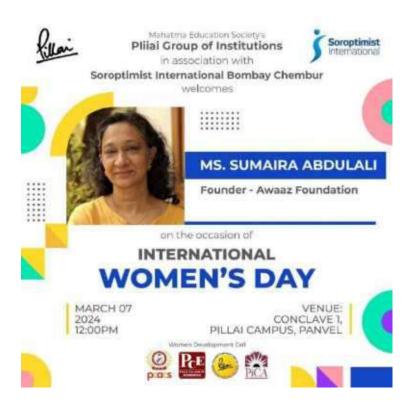

### PILLAI COLLEGE OF ARCHITECTURE, NEW PANVEL

|                      | Yoga Day               |                             |
|----------------------|------------------------|-----------------------------|
| SENATE Event         | Session: 2022-23       | YEAR-I, II, III, IV, V      |
| Date: 21st June 2023 | Time:10:30 am–12:30 pm | VENUE – Ground floor studio |