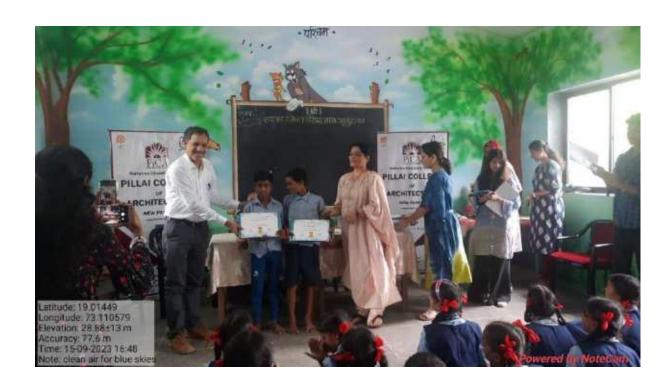

#### 3.3.1 EXTENSION ACTIVITIES AND OUTREACH PROGRAMMES

| SR.NO. | NAME OF THE ACTIVITY                  | ORGANISING UNIT/ AGENCY/<br>COLLABORATING AGENCY               |
|--------|---------------------------------------|----------------------------------------------------------------|
| 1      | World Environment Day                 | Anubhuti                                                       |
| 2      | Celebrating International Day of Yoga | Align Yoga                                                     |
| 3      | T-shirt distribution for staff        | Soroptimist International Bombay<br>Chembur (SIBC)             |
| 4      | WDC event - women equality day        | Anubhuti & Bharat Vikas Parishad                               |
| 5      | Kakhi with Khakhi (Raksha Bandhan)    | Anubhuti with Khandeshwar lady<br>Police officers              |
| 6      | Clean Air Blue Skies                  | Anubhuti & RZP School, Asudgaon,<br>Panvel. with PICA Anubhuti |
| 7      | Nurturing Nature                      | RZP School, Asudgaon, Panvel with Pica Nature club             |
| 8      | Swachhata Abhiyan                     | Anubhuti                                                       |
| 9      | Meri Maati Mera Desh                  | Anubhuti                                                       |
| 10     | Constitution Day 2023-24              | Anubhuti                                                       |
| 11     | WDC event - HB testing camp           | Anubhuti &Bharat Vikas Parishad                                |
| 12     | Community service day                 | Anubhuti & Adivasi Kalyan<br>Ashram-Manoli                     |
| 13     | International Women's Day             | Soroptimist International Bombay<br>Chembur                    |