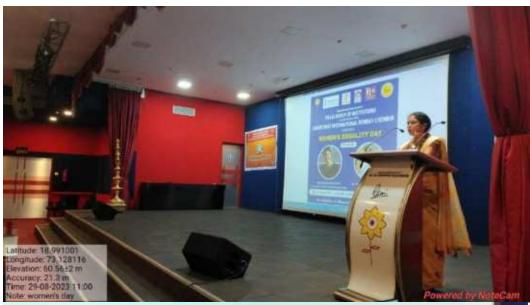

# **WOMEN'S EQUALITY DAY**

SPEAKERS

**MAJOR PRIYANKA GUPTA** Co-Founder - VISOL Renewable Energy Solution MS. PRIYA BABURAO TETGURE Assistant Loco Pilot

29"August 2023 | 10:00 AM - 11:15 AM

**♀** 7<sup>th</sup> Floor, Auditorium

The event took place in the 7th-floor Auditorium, running from 10:00 am to 12:00 pm, and attracted a large audience from various departments. Ar. Sayalee Kulkarni began the event with a welcoming address, shedding light on the historical significance of the day for women worldwide. The distinguished guests were warmly received by Dr. Sudnya Mahimkar, Principal of PiCA, and Prof. Smita Dalvi, a member of Soroptimist India.