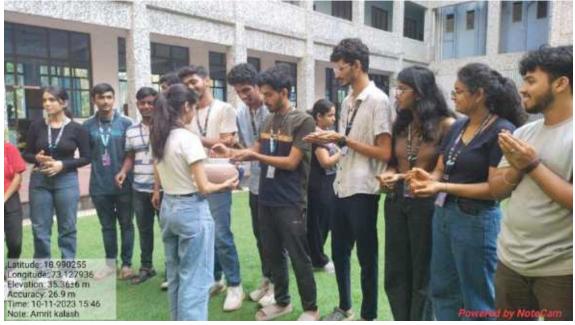

his garden served as a living memorial, reminding everyone of the sacrifices made by the nation's heroes.

The "Meri Maati Mera Desh" event at Pillai College of Architecture on October 11th, 2023, successfully achieved its objective of paying tribute to the brave individuals who laid down

their lives for the nation. Through the collection of soil, pledge-taking, the Amrut Kalash Yatra, and the establishment of the Amrut Vatika, the event fostered a deep sense of patriotism and unity among the participants. It reinforced the importance of preserving India's rich cultural heritage and instilled a commitment to uphold the values that make the nation great. This event was a remarkable demonstration of respect and gratitude for the sacrifices of our national heroes.







# अमृत कलश



































Amrit kalash Yatra Event 11/10/23.

Teaching Stoff

- Dr. Sudnya Mahimkar
- Prof. Suvarna Thakare 5]hakare
- Prof. Mahosh Karande

Non Teaching Stay

- Virginia Fernendes
- Radrika Sathe
- Aishwarya Padiyachi
   Pradnesh shah

Amrit Kalash Yatra 11/10/23 Unnati Dasale Parth Pednekar Pruthamesh Koli Manthan Kadam Mohit More Taarika Shrutika Pahl Prachi More Sanskruhi Patil Yutika Tawde Robija Ingale Satyajeet suryawanshi Hounmayer sute Mosele Chaitanya Shular Anchal Nishant Shanu Sai Teia Komal Rahil Ved Bidhar Rudrani Gondhali Saustrouti Pertil Jill Hehra





## 2023-24

| Sr.N<br>o | Name of the activity and<br>Date | Link                               | Impact               | No. of<br>Students        |
|-----------|----------------------------------|----------