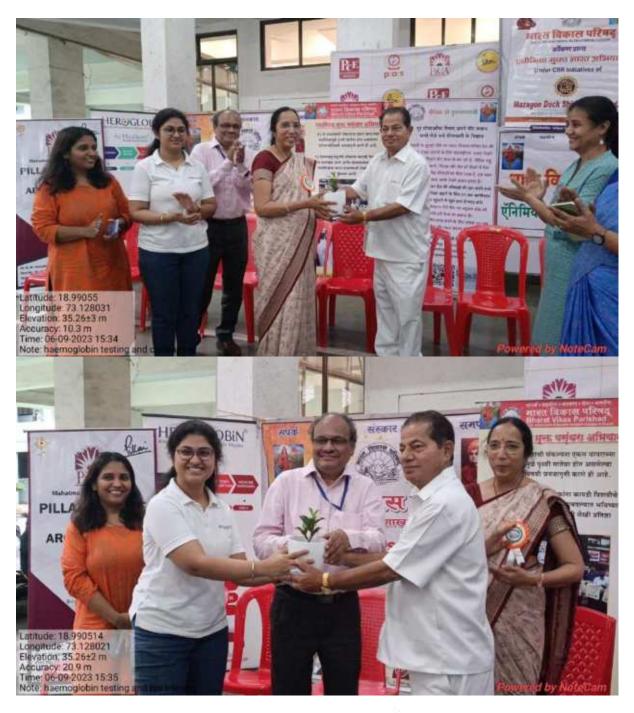

#### 3.3.1 EXTENSION ACTIVITIES AND OUTREACH PROGRAMMES

| SR.NO. | NAME OF THE ACTIVITY                  | ORGANISING UNIT/ AGENCY/<br>COLLABORATING AGENCY               |
|--------|---------------------------------------|----------------------------------------------------------------|
| 1      | World Environment Day                 | Anubhuti                                                       |
| 2      | Celebrating International Day of Yoga | Align Yoga                                                     |
| 3      | T-shirt distribution for staff        | Soroptimist International Bombay<br>Chembur (SIBC)             |
| 4      | WDC event - women equality day        | Anubhuti & Bharat Vikas Parishad                               |
| 5      | Kakhi with Khakhi (Raksha Bandhan)    | Anubhuti with Khandeshwar lady<br>Police officers              |
| 6      | Clean Air Blue Skies                  | Anubhuti & RZP School, Asudgaon,<br>Panvel. with PICA Anubhuti |
| 7      | Nurturing Nature                      | RZP School, Asudgaon, Panvel with Pica Nature club             |
| 8      | Swachhata Abhiyan                     | Anubhuti                                                       |
| 9      | Meri Maati Mera Desh                  | Anubhuti                                                       |
| 10     | Constitution Day 2023-24              | Anubhuti                                                       |
| 11     | WDC event - HB testing camp           | Anubhuti &Bharat Vikas Parishad                                |
| 12     | Community service day                 | Anubhuti & Adivasi Kalyan<br>Ashram-Manoli                     |
| 13     | International Women's Day             | Soroptimist International Bombay<br>Chembur                    |