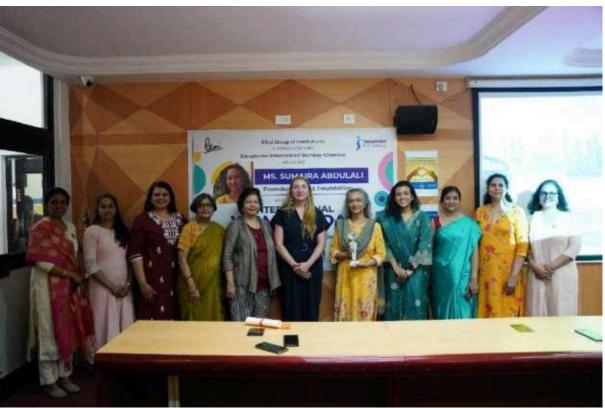

An initiative of Women Development Cell

PiCA celebrated Women Equality Day on August 29, 2023, with esteemed guests Major Priyanka Gupta and Mrs. Priya Tetgure, in the presence of students and members from the Women's Development Cells (WDC) of PIMSR, PCE, and PCACS departments at the Pillai Institute. The Women Development Cell at PiCA initiated this event to commemorate Women Equality Day and honor women who have gone above and beyond to pursue their dreams and careers.

The event took place in the 7th-floor Auditorium, running from 10:00 am to 12:00 pm, and attracted a large audience from various departments. Ar. Sayalee Kulkarni began the event with a welcoming address, shedding light on the historical significance of the day for women worldwide. The distinguished guests were warmly received by Dr. Sudnya Mahimkar, Principal of PiCA, and Prof. Smita Dalvi, a member of Soroptimist India.

Ar. Sayalee Kulkarni introduced the guest speakers, starting with Mrs. Priya Tetgure, an assistant loco pilot who predominantly operated passenger trains, roro trains, mail express, and even goods trains, primarily on the Ratnagiri Roha Ratnagiri routes. Her responsibilities included assisting the locomotive pilot while driving the train, monitoring signal aspects, ensuring track safety, and making quick decisions when needed.

The second guest speaker was Major Priyanka Gupta, an architect by profession and Co-founder and Head of Marketing at VISOL renewable energy solutions, a solar consulting and EPC company. She also served as an ex-Army officer, commissioned into the Corp of Engineers of the Indian Army in March 2003.