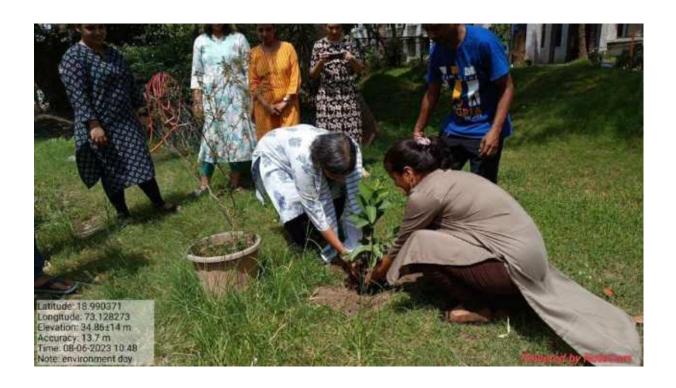

A total of 90 students from the 2<sup>nd</sup>, 3<sup>rd</sup>, and 4<sup>th</sup> years of B. Arch and around 15 members of the teaching staff attended and participated in the plantation drive. The event was also graciously attended by Dr Sudnya Mahimkar Madam, the principal of PICA. The event started tat 10:30 a.m. with Dr Sudnya Mahimkar, principal of PICA, planting a sapling. This was thenfollowed by sapling plantation by the faculties, non-teaching staff, and the students of PICA as well.