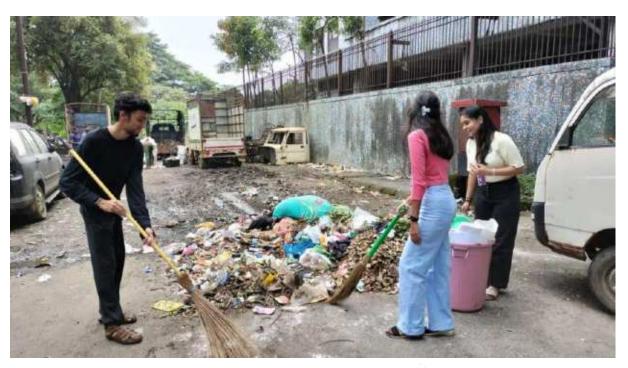

Anubhuti, the social service wing of MES Pillai's College of Architecture, celebrated World Environment Day on June 8th, 2023, by organizing a plantation drive to raise awareness about the importance of protecting and preserving nature.

The event aimed to promote a sustainable lifestyle and a pollution-free environment, emphasizing the need to save our planet for future generations.

In the event, students were encouraged to inculcate a sustainable lifestyle. They were also encouraged to plant more trees for a pollution-free environment moreover to save the planet.

A total of 90 students from the 2<sup>nd</sup>, 3<sup>rd</sup>, and 4<sup>th</sup> years of B. Arch and around 15 members of the teaching staff attended and participated in the plantation drive. The event was also graciously attended by Dr Sudnya Mahimkar Madam, the principal of PICA. The event started tat 10:30 a.m. with Dr Sudnya Mahimkar, principal of PICA, planting a sapling. This was thenfollowed by sapling plantation by the faculties, non-teaching staff, and the students of PICA as well.