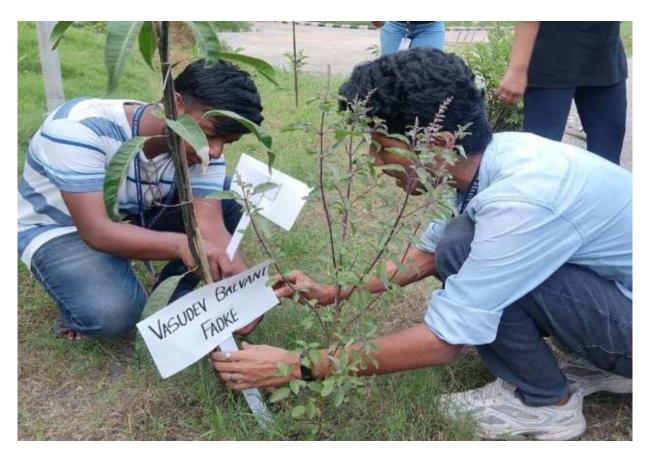

Anubhuti, the social service wing of MES Pillai's College of Architecture, celebrated World Environment Day on June 8th, 2023, by organizing a plantation drive to raise awareness about the importance of protecting and preserving nature.

The event aimed to promote a sustainable lifestyle and a pollution-free environment, emphasizing the need to save our planet for future generations.

In the event, students were encouraged to inculcate a sustainable lifestyle. They were also encouraged to plant more trees for a pollution-free environment moreover to save the planet.

A total of 90 students from the 2<sup>nd</sup>, 3<sup>rd</sup>, and 4<sup>th</sup> years of B. Arch and around 15 members of the teaching staff attended and participated in the plantation drive. The event was also graciously attended by Dr Sudnya Mahimkar Madam, the principal of PICA. The event started tat 10:30 a.m. with Dr Sudnya Mahimkar, principal of PICA, planting a sapling. This was thenfollowed by sapling plantation by the faculties, non-teaching staff, and the students of PICA as well.