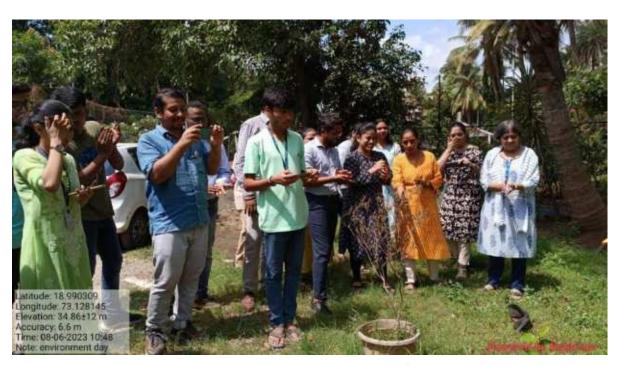

A total of 90 students from the 2<sup>nd</sup>, 3<sup>rd</sup>, and 4<sup>th</sup> years of B. Arch and around 15 members of the teaching staff attended and participated in the plantation drive. The event was also graciously attended by Dr Sudnya Mahimkar Madam, the principal of PICA. The event started tat 10:30 a.m. with Dr Sudnya Mahimkar, principal of PICA, planting a sapling. This was thenfollowed by sapling plantation by the faculties, non-teaching staff, and the students of PICA as well.