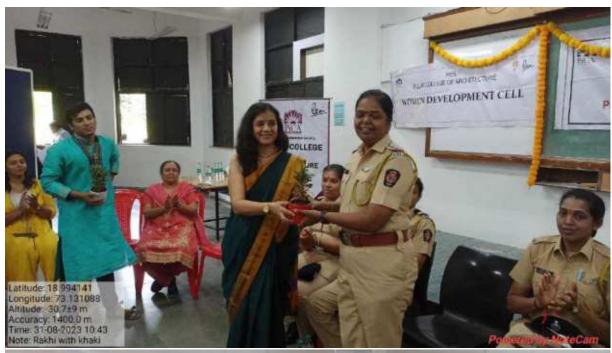

#### 3.3.1 EXTENSION ACTIVITIES AND OUTREACH PROGRAMMES

| SR.NO. | NAME OF THE ACTIVITY                  | ORGANISING UNIT/ AGENCY/<br>COLLABORATING AGENCY               |
|--------|---------------------------------------|----------------------------------------------------------------|
| 1      | World Environment Day                 | Anubhuti                                                       |
| 2      | Celebrating International Day of Yoga | Align Yoga                                                     |
| 3      | T-shirt distribution for staff        | Soroptimist International Bombay<br>Chembur (SIBC)             |
| 4      | WDC event - women equality day        | Anubhuti & Bharat Vikas Parishad                               |
| 5      | Kakhi with Khakhi (Raksha Bandhan)    | Anubhuti with Khandeshwar lady<br>Police officers              |
| 6      | Clean Air Blue Skies                  | Anubhuti & RZP School, Asudgaon,<br>Panvel. with PICA Anubhuti |
| 7      | Nurturing Nature                      | RZP School, Asudgaon, Panvel with Pica Nature club             |
| 8      | Swachhata Abhiyan                     | Anubhuti                                                       |
| 9      | Meri Maati Mera Desh                  | Anubhuti                                                       |
| 10     | Constitution Day 2023-24              | Anubhuti                                                       |
| 11     | WDC event - HB testing camp           | Anubhuti &Bharat Vikas Parishad                                |
| 12     | Community service day                 | Anubhuti & Adivasi Kalyan<br>Ashram-Manoli                     |
| 13     | International Women's Day             | Soroptimist International Bombay<br>Chembur                    |

An initiative of Women Development Cell

PiCA celebrated Women Equality Day on August 29, 2023, with esteemed guests Major Priyanka Gupta and Mrs. Priya Tetgure, in the presence of students and members from the Women's Development Cells (WDC) of PIMSR, PCE, and PCACS departments at the Pillai Institute. The Women Development Cell at PiCA initiated this event to commemorate Women Equality Day and honor women who have gone above and beyond to pursue their dreams and careers.

The event took place in the 7th-floor Auditorium, running from 10:00 am to 12:00 pm, and attracted a large audience from various departments. Ar. Sayalee Kulkarni began the event with a welcoming address, shedding light on the historical significance of the day for women worldwide. The distinguished guests were warmly received by Dr. Sudnya Mahimkar, Principal of PiCA, and Prof. Smita Dalvi, a member of Soroptimist India.