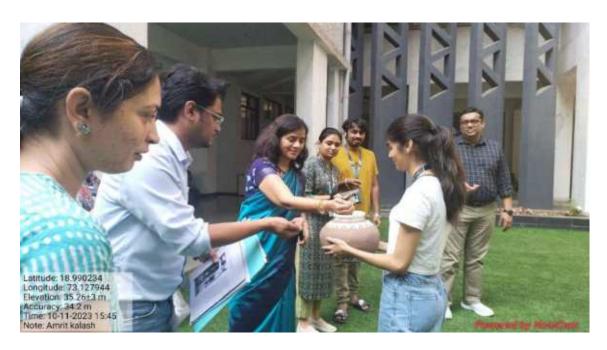

This garden served as a living memorial, reminding everyone of the sacrifices made by the nation's heroes.

The "Meri Maati Mera Desh" event at Pillai College of Architecture on October 11th, 2023, successfully achieved its objective of paying tribute to the brave individuals who laid down

their lives for the nation. Through the collection of soil, pledge-taking, the Amrut Kalash Yatra, and the establishment of the Amrut Vatika, the event fostered a deep sense of patriotism and unity among the participants. It reinforced the importance of preserving India's rich cultural heritage and instilled a commitment to uphold the values that make the nation great. This event was a remarkable demonstration of respect and gratitude for the sacrifices of our national heroes.







# अमृत कलश



































Amrit kalash Yatra Event 11/10/23.

Teaching Stoff

- Dr. Sudnya Mahimkar
- Prof. Suvarna Thakare 5]hakare
- Prof. Mahosh Karande

Non Teaching Stay

- Virginia Fernendes
- Radrika Sathe
- Aishwarya Padiyachi
   Pradnesh shah

Amrit Kalash Yatra 11/10/23 Unnati Dasale Parth Pednekar Pruthamesh Koli Manthan Kadam Mohit More Taarika Shrutika Pahl Prachi More Sanskruhi Patil Yutika Tawde Robija Ingale Satyajeet suryawanshi Hounmayer sute Mosele Chaitanya Shular Anchal Nishant Shanu Sai Teia Komal Rahil Ved Bidhar Rudrani Gondhali Saustrouti Pertil Jill Hehra





## 2023-24

| Sr.N<br>o | Name of the activity and<br>Date | Link                               | Impact               | No. of<br>Students        |
|-----------|----------------------------------|--------