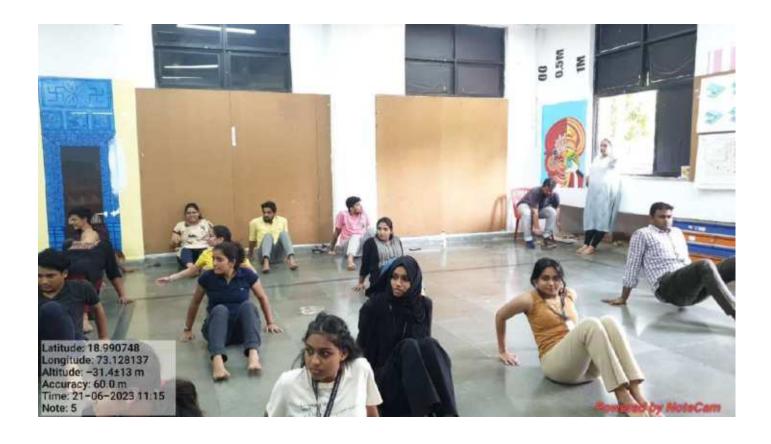

Pillai College of Architecture every year celebrates yoga day on the 21st of June. This year also the yoga day was celebrated on 21st June 2023 from 10:30 am to 12:30 pm in the ground floor studio of the college premises. This year the college invited a chief guest Mr. PARAG JAVADEKAR founder of Align Yoga. The program started with an introduction to the chief guest by the council members followed by an informative speech by the chief guest on the importance of yoga in daily life. The event then proceeded with the chief guest teaching yoga which included breathing exercises and asanas like Chakraasan, vrikshaasana, tadasana, and many more asanas. The event ended with Shavasana wherein all the students and faculty members had a relaxing time.

Date: 21st june 2023

Time: 10:30 am to 12:30 pm

Venue: Ground floor studio

**Pillai College of Architecture New Panvel University of Mumbai** 

Thank you

| Sr.N<br>o | Name of the activity and<br>Date                     | Link                                                               | Impact                           | No. of<br>Students |
|-----------|------------------------------------------------------|--------------------------------------------------------------------|----------------------------------|--------------------|
| 3         | T-shirt distribution for<br>staff<br>Date-4 Aug 2023 | https://pica.ac.<br>in/t-shirt-<br>distribution-<br>for-mes-staff/ | Mes<br>house<br>keeping<br>staff | -                  |