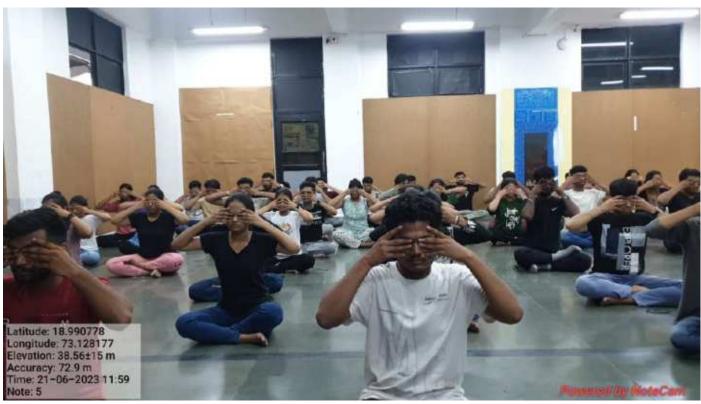

Pillai College of Architecture every year celebrates yoga day on the 21st of June. This year also the yoga day was celebrated on 21st June 2023 from 10:30 am to 12:30 pm in the ground floor studio of the college premises. This year the college invited a chief guest Mr. PARAG JAVADEKAR founder of Align Yoga. The program started with an introduction to the chief guest by the council members followed by an informative speech by the chief guest on the importance of yoga in daily life. The event then proceeded with the chief guest teaching yoga which included breathing exercises and asanas like Chakraasan, vrikshaasana, tadasana, and many more asanas. The event ended with Shavasana wherein all the students and faculty members had a relaxing time.

Date: 21st june 2023

Time: 10:30 am to 12:30 pm

Venue: Ground floor studio

**Pillai College of Architecture New Panvel University of Mumbai** 

Thank you

| Sr.N<br>o | Name of the activity and<br>Date                     | Link                                                               | Impact                           | No. of<br>Students |
|-----------|------------------------------------------------------|--------------------------------------------------------------------|----------------------------------|--------------------|
| 3         | T-shirt distribution for<br>staff<br>Date-4 Aug 2023 | https://pica.ac.<br>in/t-shirt-<br>distribution-<br>for-mes-staff/ | Mes<br>house<br>keeping<br>staff | -                  |