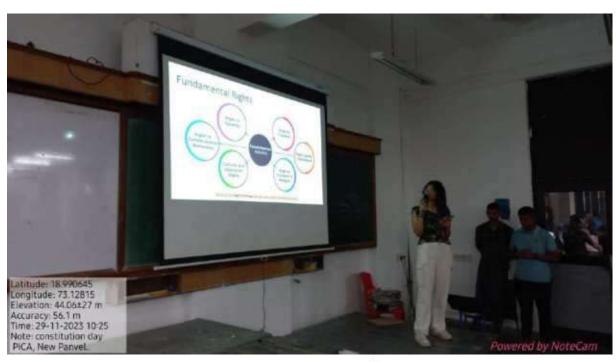

Anubhuti, the social service wing of MES Pillai's College of Architecture, celebrated World Environment Day on June 8th, 2023, by organizing a plantation drive to raise awareness about the importance of protecting and preserving nature.

The event aimed to promote a sustainable lifestyle and a pollution-free environment, emphasizing the need to save our planet for future generations.

In the event, students were encouraged to inculcate a sustainable lifestyle. They were also encouraged to plant more trees for a pollution-free environment moreover to save the planet.

A total of 90 students from the 2<sup>nd</sup>, 3<sup>rd</sup>, and 4<sup>th</sup> years of B. Arch and around 15 members of the teaching staff attended and participated in the plantation drive. The event was also graciously attended by Dr Sudnya Mahimkar Madam, the principal of PICA. The event started tat 10:30 a.m. with Dr Sudnya Mahimkar, principal of PICA, planting a sapling. This was thenfollowed by sapling plantation by the faculties, non-teaching staff, and the students of PICA as well.