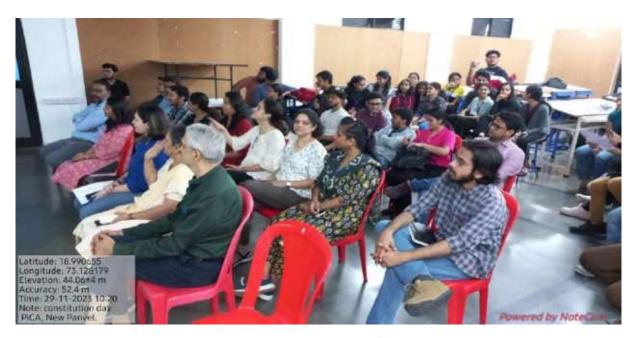

Anubhuti, the social service wing of MES Pillai's College of Architecture, celebrated World Environment Day on June 8th, 2023, by organizing a plantation drive to raise awareness about the importance of protecting and preserving nature.

The event aimed to promote a sustainable lifestyle and a pollution-free environment, emphasizing the need to save our planet for future generations.

In the event, students were encouraged to inculcate a sustainable lifestyle. They were also encouraged to plant more trees for a pollution-free environment moreover to save the planet.

A total of 90 students from the 2<sup>nd</sup>, 3<sup>rd</sup>, and 4<sup>th</sup> years of B. Arch and around 15 members of the teaching staff attended and participated in the plantation drive. The event was also graciously attended by Dr Sudnya Mahimkar Madam, the principal of PICA. The event started tat 10:30 a.m. with Dr Sudnya Mahimkar, principal of PICA, planting a sapling. This was thenfollowed by sapling plantation by the faculties, non-teaching staff, and the students of PICA as well.