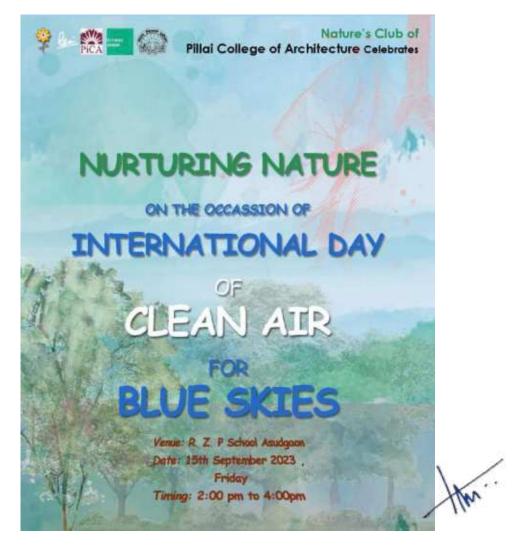

#### 3.3.1 EXTENSION ACTIVITIES AND OUTREACH PROGRAMMES

| SR.NO. | NAME OF THE ACTIVITY                  | ORGANISING UNIT/ AGENCY/<br>COLLABORATING AGENCY               |
|--------|---------------------------------------|----------------------------------------------------------------|
| 1      | World Environment Day                 | Anubhuti                                                       |
| 2      | Celebrating International Day of Yoga | Align Yoga                                                     |
| 3      | T-shirt distribution for staff        | Soroptimist International Bombay<br>Chembur (SIBC)             |
| 4      | WDC event - women equality day        | Anubhuti & Bharat Vikas Parishad                               |
| 5      | Kakhi with Khakhi (Raksha Bandhan)    | Anubhuti with Khandeshwar lady<br>Police officers              |
| 6      | Clean Air Blue Skies                  | Anubhuti & RZP School, Asudgaon,<br>Panvel. with PICA Anubhuti |
| 7      | Nurturing Nature                      | RZP School, Asudgaon, Panvel with Pica Nature club             |
| 8      | Swachhata Abhiyan                     | Anubhuti                                                       |
| 9      | Meri Maati Mera Desh                  | Anubhuti                                                       |
| 10     | Constitution Day 2023-24              | Anubhuti                                                       |
| 11     | WDC event - HB testing camp           | Anubhuti &Bharat Vikas Parishad                                |
| 12     | Community service day                 | Anubhuti & Adivasi Kalyan<br>Ashram-Manoli                     |
| 13     | International Women's Day             | Soroptimist International Bombay<br>Chembur                    |