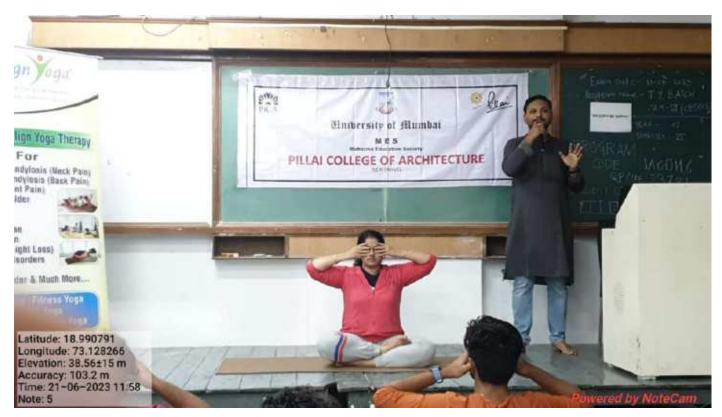

Pillai College of Architecture every year celebrates yoga day on the 21st of June. This year also the yoga day was celebrated on 21st June 2023 from 10:30 am to 12:30 pm in the ground floor studio of the college premises. This year the college invited a chief guest Mr. PARAG JAVADEKAR founder of Align Yoga. The program started with an introduction to the chief guest by the council members followed by an informative speech by the chief guest on the importance of yoga in daily life. The event then proceeded with the chief guest teaching yoga which included breathing exercises and asanas like Chakraasan, vrikshaasana, tadasana, and many more asanas. The event ended with Shavasana wherein all the students and faculty members had a relaxing time.

# Mr. Parag Javadekar

Founder at Align Yoga

He has completed masters in yoga therapy to enhance knowledge of yoga. He believes that yoga as a science should help human being to enrich his mental health and physical fitness and with this view he underwent yoga vedant course, which includes philosophy, psychology, practice of yoga.

Date: 21st june 2023

Time: 10:30 am to 12:30 pm

Venue: Ground floor studio

**Pillai College of Architecture New Panvel University of Mumbai** 

Thank you

| Sr.N<br>o | Name of the activity and<br>Date                     | Link                                                               | Impact                           | No. of<br>Students |
|-----------|------------------------------------------------------|--------------------------------------------------------------------|----------------------------------|--------------------|
| 3         | T-shirt distribution for<br>staff<br>Date-4 Aug 2023 | https://pica.ac.<br>in/t-shirt-<br>distribution-<br>for-mes-staff/ | Mes<br>house<br>keeping<br>staff | -                  |