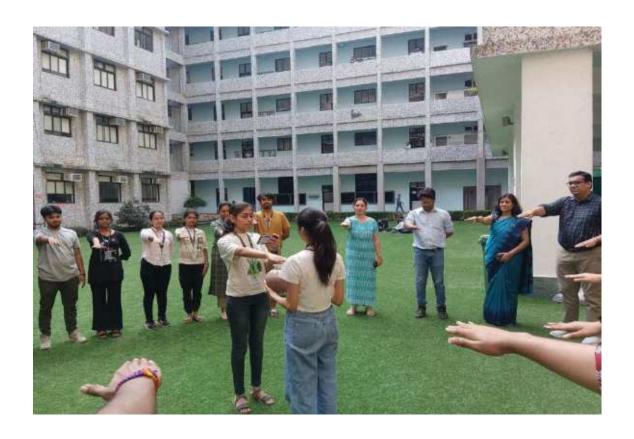

Anubhuti, the social service wing of MES Pillai's College of Architecture, celebrated World Environment Day on June 8th, 2023, by organizing a plantation drive to raise awareness about the importance of protecting and preserving nature.

The event aimed to promote a sustainable lifestyle and a pollution-free environment, emphasizing the need to save our planet for future generations.

In the event, students were encouraged to inculcate a sustainable lifestyle. They were also encouraged to plant more trees for a pollution-free environment moreover to save the planet.

A total of 90 students from the 2<sup>nd</sup>, 3<sup>rd</sup>, and 4<sup>th</sup> years of B. Arch and around 15 members of the teaching staff attended and participated in the plantation drive. The event was also graciously attended by Dr Sudnya Mahimkar Madam, the principal of PICA. The event started tat 10:30 a.m. with Dr Sudnya Mahimkar, principal of PICA, planting a sapling. This was thenfollowed by sapling plantation by the faculties, non-teaching staff, and the students of PICA as well.