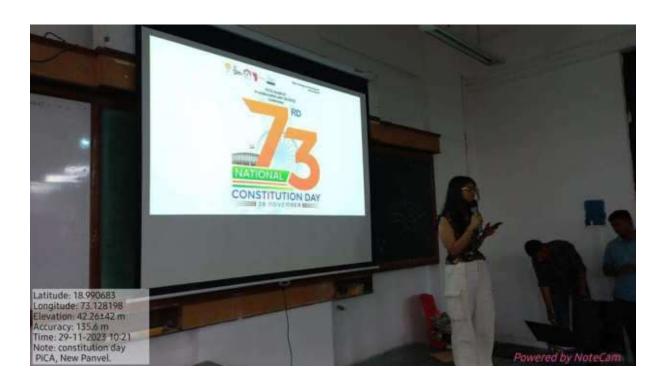

Anubhuti, the social service wing of MES Pillai's College of Architecture, celebrated World Environment Day on June 8th, 2023, by organizing a plantation drive to raise awareness about the importance of protecting and preserving nature.

The event aimed to promote a sustainable lifestyle and a pollution-free environment, emphasizing the need to save our planet for future generations.

In the event, students were encouraged to inculcate a sustainable lifestyle. They were also encouraged to plant more trees for a pollution-free environment moreover to save the planet.

A total of 90 students from the 2<sup>nd</sup>, 3<sup>rd</sup>, and 4<sup>th</sup> years of B. Arch and around 15 members of the teaching staff attended and participated in the plantation drive. The event was also graciously attended by Dr Sudnya Mahimkar Madam, the principal of PICA. The event started tat 10:30 a.m. with Dr Sudnya Mahimkar, principal of PICA, planting a sapling. This was thenfollowed by sapling plantation by the faculties, non-teaching staff, and the students of PICA as well.