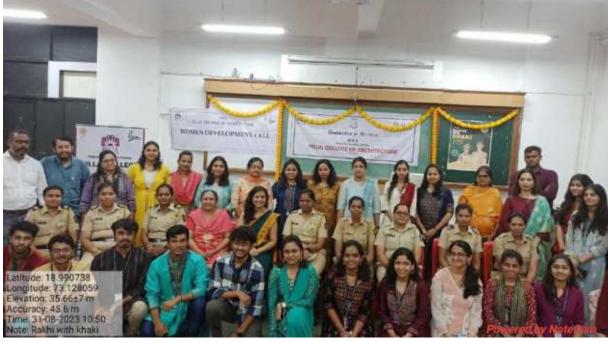

#### 3.3.1 EXTENSION ACTIVITIES AND OUTREACH PROGRAMMES

| SR.NO. | NAME OF THE ACTIVITY                  | ORGANISING UNIT/ AGENCY/<br>COLLABORATING AGENCY               |
|--------|---------------------------------------|----------------------------------------------------------------|
| 1      | World Environment Day                 | Anubhuti                                                       |
| 2      | Celebrating International Day of Yoga | Align Yoga                                                     |
| 3      | T-shirt distribution for staff        | Soroptimist International Bombay<br>Chembur (SIBC)             |
| 4      | WDC event - women equality day        | Anubhuti & Bharat Vikas Parishad                               |
| 5      | Kakhi with Khakhi (Raksha Bandhan)    | Anubhuti with Khandeshwar lady<br>Police officers              |
| 6      | Clean Air Blue Skies                  | Anubhuti & RZP School, Asudgaon,<br>Panvel. with PICA Anubhuti |
| 7      | Nurturing Nature                      | RZP School, Asudgaon, Panvel with Pica Nature club             |
| 8      | Swachhata Abhiyan                     | Anubhuti                                                       |
| 9      | Meri Maati Mera Desh                  | Anubhuti                                                       |
| 10     | Constitution Day 2023-24              | Anubhuti                                                       |
| 11     | WDC event - HB testing camp           | Anubhuti &Bharat Vikas Parishad                                |
| 12     | Community service day                 | Anubhuti & Adivasi Kalyan<br>Ashram-Manoli                     |
| 13     | International Women's Day             | Soroptimist International Bombay<br>Chembur                    |

An initiative of Women Development Cell

PiCA celebrated Women Equality Day on August 29, 2023, with esteemed guests Major Priyanka Gupta and Mrs. Priya Tetgure, in the presence of students and members from the Women's Development Cells (WDC) of PIMSR, PCE, and PCACS departments at the Pillai Institute. The Women Development Cell at PiCA initiated this event to commemorate Women Equality Day and honor women who have gone above and beyond to pursue their dreams and careers.

The event took place in the 7th-floor Auditorium, running from 10:00 am to 12:00 pm, and attracted a large audience from various departments. Ar. Sayalee Kulkarni began the event with a welcoming address, shedding light on the historical significance of the day for women worldwide. The distinguished guests were warmly received by Dr. Sudnya Mahimkar, Principal of PiCA, and Prof. Smita Dalvi, a member of Soroptimist India.