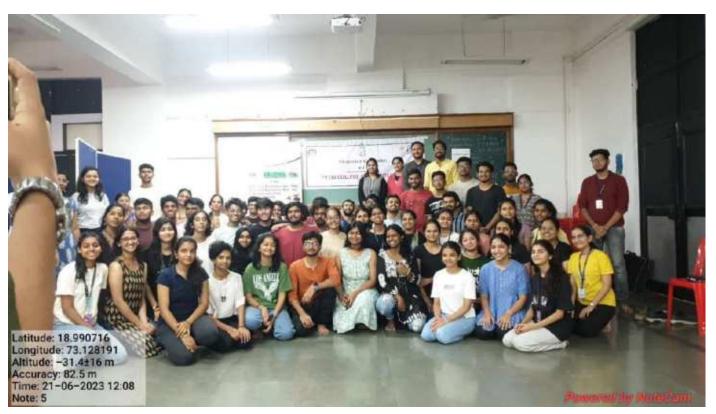

Pillai College of Architecture every year celebrates yoga day on the 21st of June. This year also the yoga day was celebrated on 21st June 2023 from 10:30 am to 12:30 pm in the ground floor studio of the college premises. This year the college invited a chief guest Mr. PARAG JAVADEKAR founder of Align Yoga. The program started with an introduction to the chief guest by the council members followed by an informative speech by the chief guest on the importance of yoga in daily life. The event then proceeded with the chief guest teaching yoga which included breathing exercises and asanas like Chakraasan, vrikshaasana, tadasana, and many more asanas. The event ended with Shavasana wherein all the students and faculty members had a relaxing time.

Date: 21st june 2023

Time: 10:30 am to 12:30 pm

Venue: Ground floor studio

**Pillai College of Architecture New Panvel University of Mumbai** 

Thank you

| Sr.N<br>o | Name of the activity and<br>Date                     | Link                                                               | Impact                           | No. of<br>Students |
|-----------|------------------------------------------------------|--------------------------------------------------------------------|----------------------------------|--------------------|
| 3         | T-shirt distribution for<br>staff<br>Date-4 Aug 2023 | https://pica.ac.<br>in/t-shirt-<br>distribution-<br>for-mes-staff/ | Mes<br>house<br>keeping<br>staff | -                  |