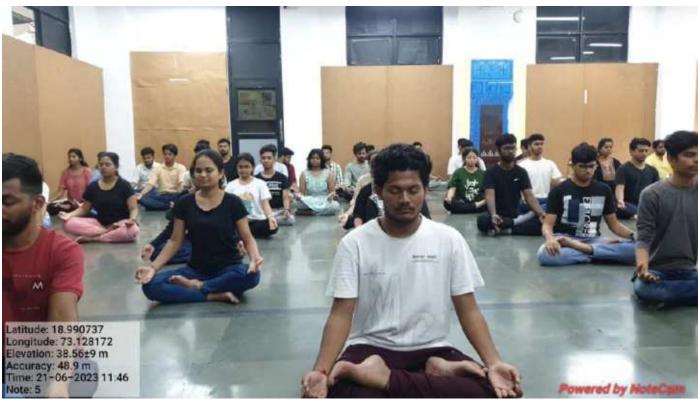

Pillai College of Architecture every year celebrates yoga day on the 21st of June. This year also the yoga day was celebrated on 21st June 2023 from 10:30 am to 12:30 pm in the ground floor studio of the college premises. This year the college invited a chief guest Mr. PARAG JAVADEKAR founder of Align Yoga. The program started with an introduction to the chief guest by the council members followed by an informative speech by the chief guest on the importance of yoga in daily life. The event then proceeded with the chief guest teaching yoga which included breathing exercises and asanas like Chakraasan, vrikshaasana, tadasana, and many more asanas. The event ended with Shavasana wherein all the students and faculty members had a relaxing time.

Date: 21st june 2023

Time: 10:30 am to 12:30 pm

Venue: Ground floor studio

**Pillai College of Architecture New Panvel University of Mumbai** 

Thank you

| Sr.N<br>o | Name of the activity and<br>Date                     | Link                                                               | Impact                           | No. of<br>Students |
|-----------|------------------------------------------------------|--------------------------------------------------------------------|----------------------------------|--------------------|
| 3         | T-shirt distribution for<br>staff<br>Date-4 Aug 2023 | https://pica.ac.<br>in/t-shirt-<br>distribution-<br>for-mes-staff/ | Mes<br>house<br>keeping<br>staff | -                  |