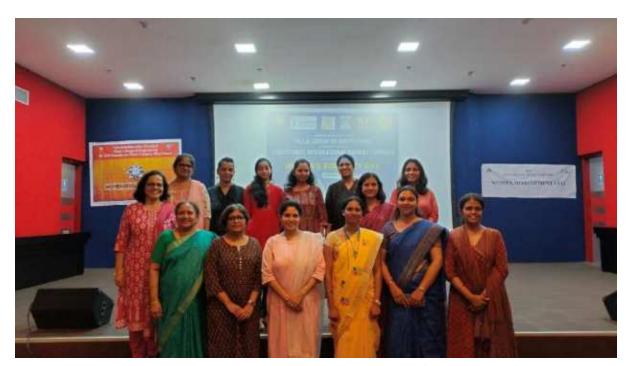

An initiative of Women Development Cell

PiCA celebrated Women Equality Day on August 29, 2023, with esteemed guests Major Priyanka Gupta and Mrs. Priya Tetgure, in the presence of students and members from the Women's Development Cells (WDC) of PIMSR, PCE, and PCACS departments at the Pillai Institute. The Women Development Cell at PiCA initiated this event to commemorate Women Equality Day and honor women who have gone above and beyond to pursue their dreams and careers.

The event took place in the 7th-floor Auditorium, running from 10:00 am to 12:00 pm, and attracted a large audience from various departments. Ar. Sayalee Kulkarni began the event with a welcoming address, shedding light on the historical significance of the day for women worldwide. The distinguished guests were warmly received by Dr. Sudnya Mahimkar, Principal of PiCA, and Prof. Smita Dalvi, a member of Soroptimist India.