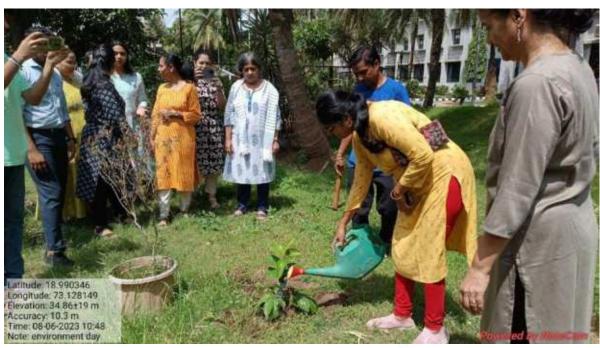

A total of 90 students from the 2<sup>nd</sup>, 3<sup>rd</sup>, and 4<sup>th</sup> years of B. Arch and around 15 members of the teaching staff attended and participated in the plantation drive. The event was also graciously attended by Dr Sudnya Mahimkar Madam, the principal of PICA. The event started tat 10:30 a.m. with Dr Sudnya Mahimkar, principal of PICA, planting a sapling. This was thenfollowed by sapling plantation by the faculties, non-teaching staff, and the students of PICA as well.