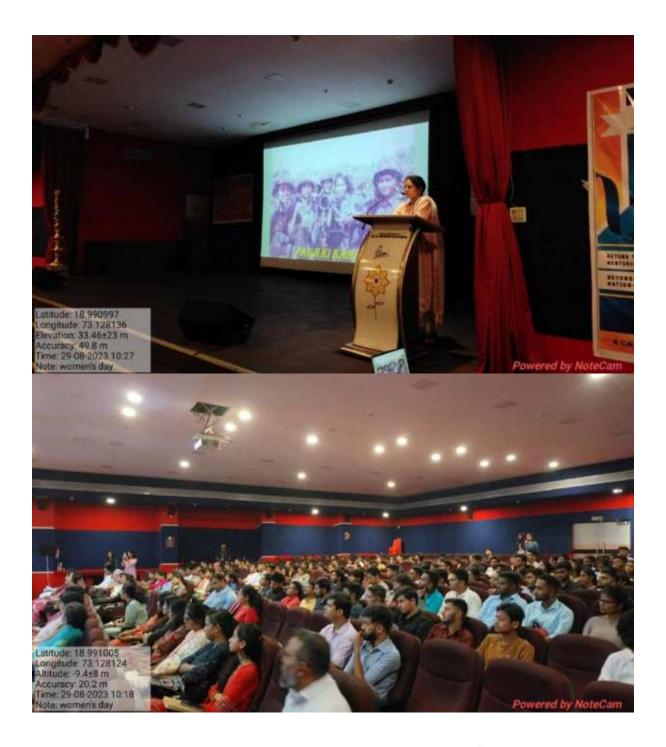

An initiative of Women Development Cell

PiCA celebrated Women Equality Day on August 29, 2023, with esteemed guests Major Priyanka Gupta and Mrs. Priya Tetgure, in the presence of students and members from the Women's Development Cells (WDC) of PIMSR, PCE, and PCACS departments at the Pillai Institute. The Women Development Cell at PiCA initiated this event to commemorate Women Equality Day and honor women who have gone above and beyond to pursue their dreams and careers.

The event took place in the 7th-floor Auditorium, running from 10:00 am to 12:00 pm, and attracted a large audience from various departments. Ar. Sayalee Kulkarni began the event with a welcoming address, shedding light on the historical significance of the day for women worldwide. The distinguished guests were warmly received by Dr. Sudnya Mahimkar, Principal of PiCA, and Prof. Smita Dalvi, a member of Soroptimist India.

Ar. Sayalee Kulkarni introduced the guest speakers, starting with Mrs. Priya Tetgure, an assistant loco pilot who predominantly operated passenger trains, roro trains, mail express, and even goods trains, primarily on the Ratnagiri Roha Ratnagiri routes. Her responsibilities included assisting the locomotive pilot while driving the train, monitoring signal aspects, ensuring track safety, and making quick decisions when needed.