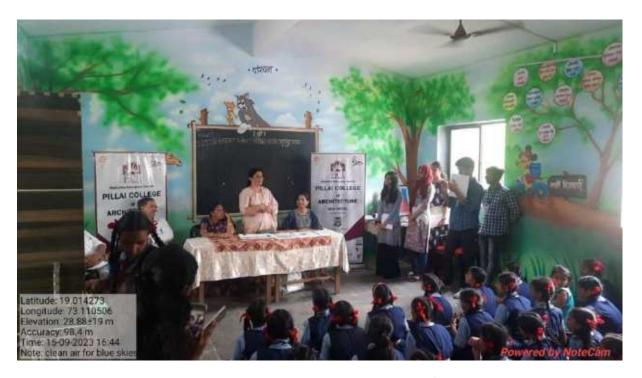

#### 3.3.1 EXTENSION ACTIVITIES AND OUTREACH PROGRAMMES

| SR.NO. | NAME OF THE ACTIVITY                  | ORGANISING UNIT/ AGENCY/<br>COLLABORATING AGENCY               |
|--------|---------------------------------------|----------------------------------------------------------------|
| 1      | World Environment Day                 | Anubhuti                                                       |
| 2      | Celebrating International Day of Yoga | Align Yoga                                                     |
| 3      | T-shirt distribution for staff        | Soroptimist International Bombay<br>Chembur (SIBC)             |
| 4      | WDC event - women equality day        | Anubhuti & Bharat Vikas Parishad                               |
| 5      | Kakhi with Khakhi (Raksha Bandhan)    | Anubhuti with Khandeshwar lady<br>Police officers              |
| 6      | Clean Air Blue Skies                  | Anubhuti & RZP School, Asudgaon,<br>Panvel. with PICA Anubhuti |
| 7      | Nurturing Nature                      | RZP School, Asudgaon, Panvel with Pica Nature club             |
| 8      | Swachhata Abhiyan                     | Anubhuti                                                       |
| 9      | Meri Maati Mera Desh                  | Anubhuti                                                       |
| 10     | Constitution Day 2023-24              | Anubhuti                                                       |
| 11     | WDC event - HB testing camp           | Anubhuti &Bharat Vikas Parishad                                |
| 12     | Community service day                 | Anubhuti & Adivasi Kalyan<br>Ashram-Manoli                     |
| 13     | International Women's Day             | Soroptimist International Bombay<br>Chembur                    |