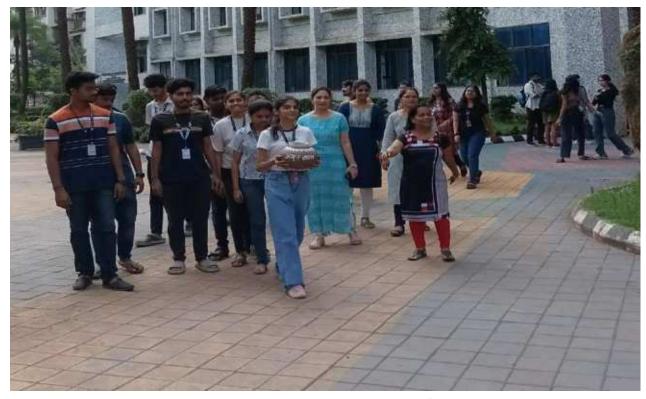

Anubhuti, the social service wing of MES Pillai's College of Architecture, celebrated World Environment Day on June 8th, 2023, by organizing a plantation drive to raise awareness about the importance of protecting and preserving nature.

The event aimed to promote a sustainable lifestyle and a pollution-free environment, emphasizing the need to save our planet for future generations.

In the event, students were encouraged to inculcate a sustainable lifestyle. They were also encouraged to plant more trees for a pollution-free environment moreover to save the planet.

A total of 90 students from the 2<sup>nd</sup>, 3<sup>rd</sup>, and 4<sup>th</sup> years of B. Arch and around 15 members of the teaching staff attended and participated in the plantation drive. The event was also graciously attended by Dr Sudnya Mahimkar Madam, the principal of PICA. The event started tat 10:30 a.m. with Dr Sudnya Mahimkar, principal of PICA, planting a sapling. This was thenfollowed by sapling plantation by the faculties, non-teaching staff, and the students of PICA as well.