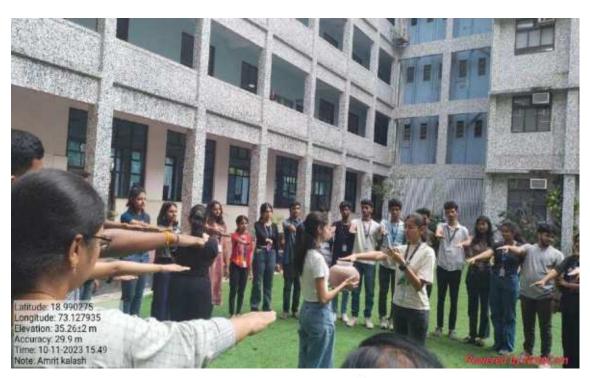

Anubhuti, the social service wing of MES Pillai's College of Architecture, celebrated World Environment Day on June 8th, 2023, by organizing a plantation drive to raise awareness about the importance of protecting and preserving nature.

The event aimed to promote a sustainable lifestyle and a pollution-free environment, emphasizing the need to save our planet for future generations.

In the event, students were encouraged to inculcate a sustainable lifestyle. They were also encouraged to plant more trees for a pollution-free environment moreover to save the planet.

A total of 90 students from the 2<sup>nd</sup>, 3<sup>rd</sup>, and 4<sup>th</sup> years of B. Arch and around 15 members of the teaching staff attended and participated in the plantation drive. The event was also graciously attended by Dr Sudnya Mahimkar Madam, the principal of PICA. The event started tat 10:30 a.m. with Dr Sudnya Mahimkar, principal of PICA, planting a sapling. This was thenfollowed by sapling plantation by the faculties, non-teaching staff, and the students of PICA as well.