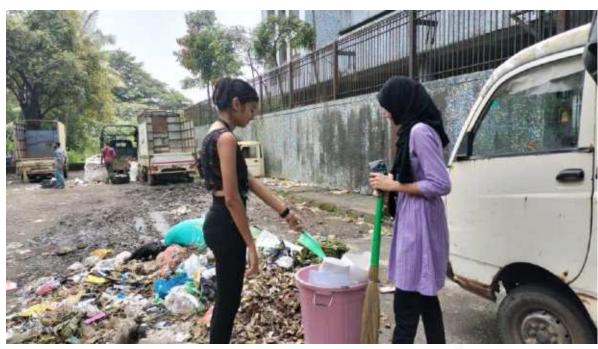

Anubhuti, the social service wing of MES Pillai's College of Architecture, celebrated World Environment Day on June 8th, 2023, by organizing a plantation drive to raise awareness about the importance of protecting and preserving nature.

The event aimed to promote a sustainable lifestyle and a pollution-free environment, emphasizing the need to save our planet for future generations.

In the event, students were encouraged to inculcate a sustainable lifestyle. They were also encouraged to plant more trees for a pollution-free environment moreover to save the planet.

A total of 90 students from the 2<sup>nd</sup>, 3<sup>rd</sup>, and 4<sup>th</sup> years of B. Arch and around 15 members of the teaching staff attended and participated in the plantation drive. The event was also graciously attended by Dr Sudnya Mahimkar Madam, the principal of PICA. The event started tat 10:30 a.m. with Dr Sudnya Mahimkar, principal of PICA, planting a sapling. This was thenfollowed by sapling plantation by the faculties, non-teaching staff, and the students of PICA as well.