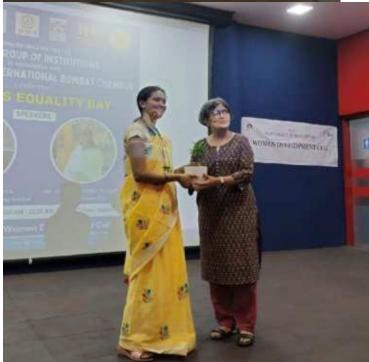

An initiative of Women Development Cell

PiCA celebrated Women Equality Day on August 29, 2023, with esteemed guests Major Priyanka Gupta and Mrs. Priya Tetgure, in the presence of students and members from the Women's Development Cells (WDC) of PIMSR, PCE, and PCACS departments at the Pillai Institute. The Women Development Cell at PiCA initiated this event to commemorate Women Equality Day and honor women who have gone above and beyond to pursue their dreams and careers.

The event took place in the 7th-floor Auditorium, running from 10:00 am to 12:00 pm, and attracted a large audience from various departments. Ar. Sayalee Kulkarni began the event with a welcoming address, shedding light on the historical significance of the day for women worldwide. The distinguished guests were warmly received by Dr. Sudnya Mahimkar, Principal of PiCA, and Prof. Smita Dalvi, a member of Soroptimist India.

Ar. Sayalee Kulkarni introduced the guest speakers, starting with Mrs. Priya Tetgure, an assistant loco pilot who predominantly operated passenger trains, roro trains, mail express, and even goods trains, primarily on the Ratnagiri Roha Ratnagiri routes. Her responsibilities included assisting the locomotive pilot while driving the train, monitoring signal aspects, ensuring track safety, and making quick decisions when needed.

The second guest speaker was Major Priyanka Gupta, an architect by profession and Co-founder and Head of Marketing at VISOL renewable energy solutions, a solar consulting and EPC company. She also served as an ex-Army officer, commissioned into the Corp of Engineers of the Indian Army in March 2003.