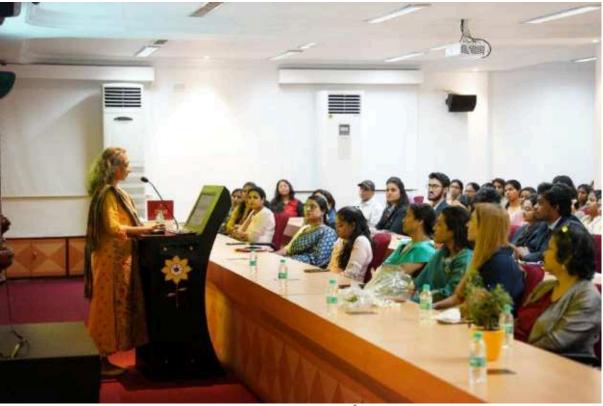

An initiative of Women Development Cell

PiCA celebrated Women Equality Day on August 29, 2023, with esteemed guests Major Priyanka Gupta and Mrs. Priya Tetgure, in the presence of students and members from the Women's Development Cells (WDC) of PIMSR, PCE, and PCACS departments at the Pillai Institute. The Women Development Cell at PiCA initiated this event to commemorate Women Equality Day and honor women who have gone above and beyond to pursue their dreams and careers.

The event took place in the 7th-floor Auditorium, running from 10:00 am to 12:00 pm, and attracted a large audience from various departments. Ar. Sayalee Kulkarni began the event with a welcoming address, shedding light on the historical significance of the day for women worldwide. The distinguished guests were warmly received by Dr. Sudnya Mahimkar, Principal of PiCA, and Prof. Smita Dalvi, a member of Soroptimist India.

Ar. Sayalee Kulkarni introduced the guest speakers, starting with Mrs. Priya Tetgure, an assistant loco pilot who predominantly operated passenger trains, roro trains, mail express, and even goods trains, primarily on the Ratnagiri Roha Ratnagiri routes. Her responsibilities included assisting the locomotive pilot while driving the train, monitoring signal aspects, ensuring track safety, and making quick decisions when needed.