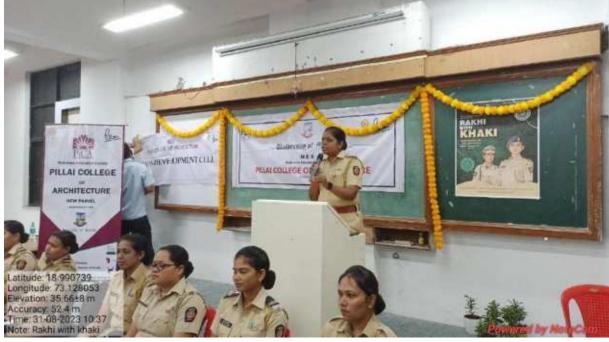

#### 3.3.1 EXTENSION ACTIVITIES AND OUTREACH PROGRAMMES

| SR.NO. | NAME OF THE ACTIVITY                  | ORGANISING UNIT/ AGENCY/<br>COLLABORATING AGENCY               |
|--------|---------------------------------------|----------------------------------------------------------------|
| 1      | World Environment Day                 | Anubhuti                                                       |
| 2      | Celebrating International Day of Yoga | Align Yoga                                                     |
| 3      | T-shirt distribution for staff        | Soroptimist International Bombay<br>Chembur (SIBC)             |
| 4      | WDC event - women equality day        | Anubhuti & Bharat Vikas Parishad                               |
| 5      | Kakhi with Khakhi (Raksha Bandhan)    | Anubhuti with Khandeshwar lady<br>Police officers              |
| 6      | Clean Air Blue Skies                  | Anubhuti & RZP School, Asudgaon,<br>Panvel. with PICA Anubhuti |
| 7      | Nurturing Nature                      | RZP School, Asudgaon, Panvel with Pica Nature club             |
| 8      | Swachhata Abhiyan                     | Anubhuti                                                       |
| 9      | Meri Maati Mera Desh                  | Anubhuti                                                       |
| 10     | Constitution Day 2023-24              | Anubhuti                                                       |
| 11     | WDC event - HB testing camp           | Anubhuti &Bharat Vikas Parishad                                |
| 12     | Community service day                 | Anubhuti & Adivasi Kalyan<br>Ashram-Manoli                     |
| 13     | International Women's Day             | Soroptimist International Bombay<br>Chembur                    |

An initiative of Women Development Cell

PiCA celebrated Women Equality Day on August 29, 2023, with esteemed guests Major Priyanka Gupta and Mrs. Priya Tetgure, in the presence of students and members from the Women's Development Cells (WDC) of PIMSR, PCE, and PCACS departments at the Pillai Institute. The Women Development Cell at PiCA initiated this event to commemorate Women Equality Day and honor women who have gone above and beyond to pursue their dreams and careers.

The event took place in the 7th-floor Auditorium, running from 10:00 am to 12:00 pm, and attracted a large audience from various departments. Ar. Sayalee Kulkarni began the event with a welcoming address, shedding light on the historical significance of the day for women worldwide. The distinguished guests were warmly received by Dr. Sudnya Mahimkar, Principal of PiCA, and Prof. Smita Dalvi, a member of Soroptimist India.