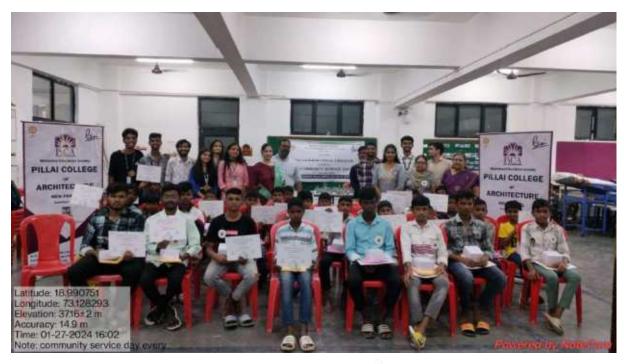

A total of 90 students from the 2<sup>nd</sup>, 3<sup>rd</sup>, and 4<sup>th</sup> years of B. Arch and around 15 members of the teaching staff attended and participated in the plantation drive. The event was also graciously attended by Dr Sudnya Mahimkar Madam, the principal of PICA. The event started tat 10:30 a.m. with Dr Sudnya Mahimkar, principal of PICA, planting a sapling. This was thenfollowed by sapling plantation by the faculties, non-teaching staff, and the students of PICA as well.