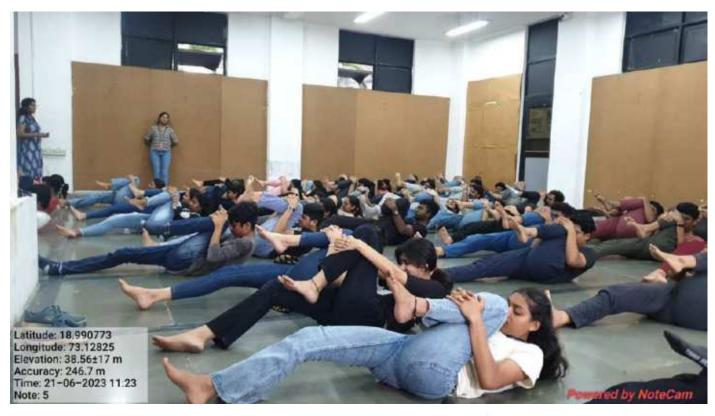

Pillai College of Architecture every year celebrates yoga day on the 21st of June. This year also the yoga day was celebrated on 21st June 2023 from 10:30 am to 12:30 pm in the ground floor studio of the college premises. This year the college invited a chief guest Mr. PARAG JAVADEKAR founder of Align Yoga. The program started with an introduction to the chief guest by the council members followed by an informative speech by the chief guest on the importance of yoga in daily life. The event then proceeded with the chief guest teaching yoga which included breathing exercises and asanas like Chakraasan, vrikshaasana, tadasana, and many more asanas. The event ended with Shavasana wherein all the students and faculty members had a relaxing time.

Date: 21st june 2023

Time: 10:30 am to 12:30 pm

Venue: Ground floor studio

**Pillai College of Architecture New Panvel University of Mumbai** 

Thank you

| Sr.N<br>o | Name of the activity and<br>Date                     | Link                                                               | Impact                           | No. of<br>Students |
|-----------|------------------------------------------------------|--------------------------------------------------------------------|----------------------------------|--------------------|
| 3         | T-shirt distribution for<br>staff<br>Date-4 Aug 2023 | https://pica.ac.<br>in/t-shirt-<br>distribution-<br>for-mes-staff/ | Mes<br>house<br>keeping<br>staff | -                  |