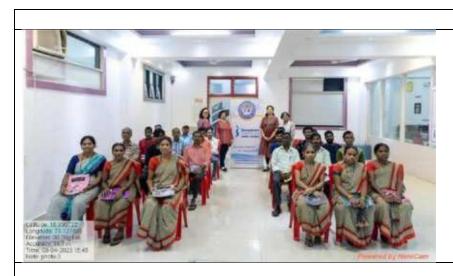

An initiative of Women Development Cell

PiCA celebrated Women Equality Day on August 29, 2023, with esteemed guests Major Priyanka Gupta and Mrs. Priya Tetgure, in the presence of students and members from the Women's Development Cells (WDC) of PIMSR, PCE, and PCACS departments at the Pillai Institute. The Women Development Cell at PiCA initiated this event to commemorate Women Equality Day and honor women who have gone above and beyond to pursue their dreams and careers.

The event took place in the 7th-floor Auditorium, running from 10:00 am to 12:00 pm, and attracted a large audience from various departments. Ar. Sayalee Kulkarni began the event with a welcoming address, shedding light on the historical significance of the day for women worldwide. The distinguished guests were warmly received by Dr. Sudnya Mahimkar, Principal of PiCA, and Prof. Smita Dalvi, a member of Soroptimist India.