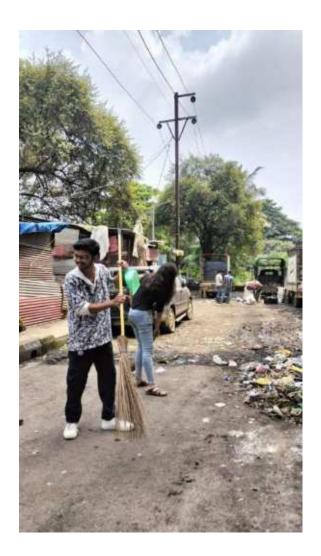

Anubhuti, the social service wing of MES Pillai's College of Architecture, celebrated World Environment Day on June 8th, 2023, by organizing a plantation drive to raise awareness about the importance of protecting and preserving nature.

The event aimed to promote a sustainable lifestyle and a pollution-free environment, emphasizing the need to save our planet for future generations.

In the event, students were encouraged to inculcate a sustainable lifestyle. They were also encouraged to plant more trees for a pollution-free environment moreover to save the planet.

A total of 90 students from the 2<sup>nd</sup>, 3<sup>rd</sup>, and 4<sup>th</sup> years of B. Arch and around 15 members of the teaching staff attended and participated in the plantation drive. The event was also graciously attended by Dr Sudnya Mahimkar Madam, the principal of PICA. The event started tat 10:30 a.m. with Dr Sudnya Mahimkar, principal of PICA, planting a sapling. This was thenfollowed by sapling plantation by the faculties, non-teaching staff, and the students of PICA as well.