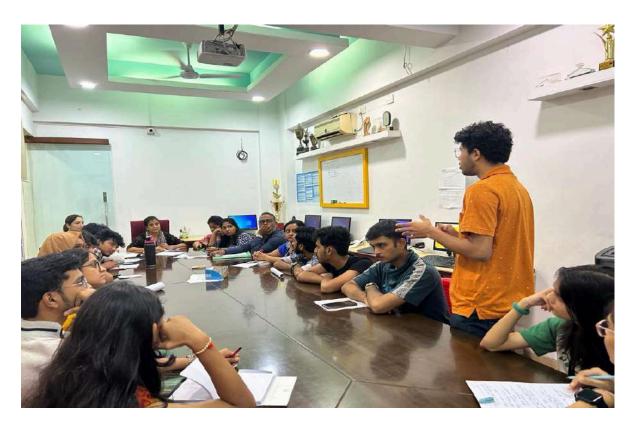

#### MINUTES OF MEETING

2<sup>nd</sup> AUGUST 2023

Time: 12:00 p.m.

Agenda: Discussion of the Calendar and upcoming events.

Faculties present for the meeting were:

- Dr. Sudnya Mahimkar
- Prof. Jayesh Patil
- Prof. Ashwini Bhosale
- Prof. Neha Deshpande
- Prof. Suvarna Thakare

The meeting was chaired by Prof. Jayesh Patil and Prof. Ashwini Bhosale. The meeting commenced with the faculty members highlighting the opportunity to improve co-ordination between the council members. The meeting moved further with the discussion of the list of responsibilities allotted to every student council member.