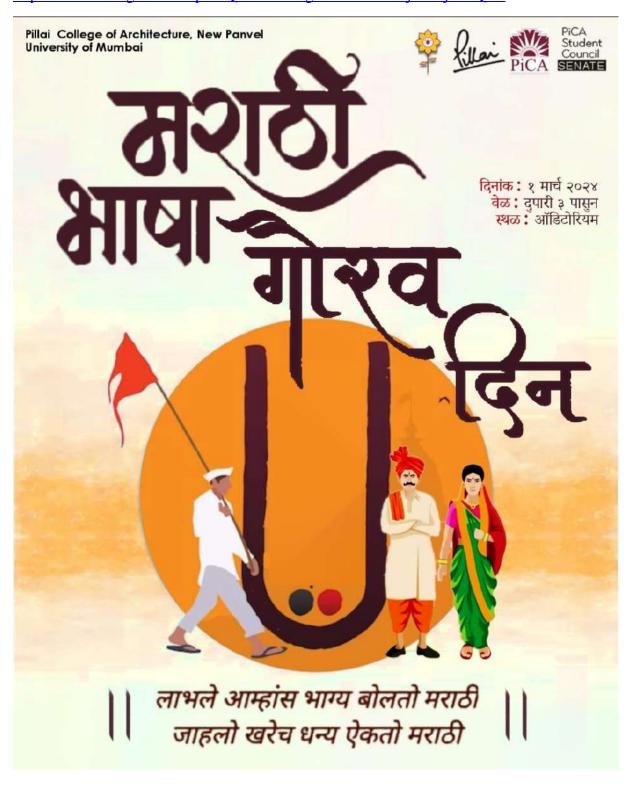

#### CIRCULAR

This is to inform all that the GBM (General Body Meeting) for enforcing the new council members of SENATE will be held on 4<sup>th</sup> August 2023 (Friday) from 3:30 pm – 4:30 pm in the 1<sup>st</sup> floor studio. So kindly ensure your presence.