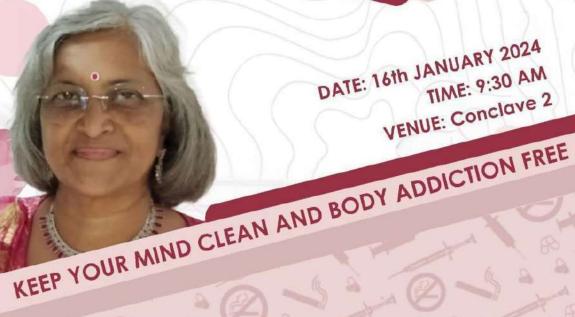

Pillai College of Architecture, New Panvel witnessed a start of their events of 2023-24 with a General body meeting which was conducted from 3:30 pm onwards in the first floor stuido. Prof. Ashwini ma'am commenced the meeting by addressing the Ex council by thanking and appreciating their efforts as the previous council. Miss. Anaswara, the ex general secretary, spoke a few words about the ex council members and gave her best luck to the new members.