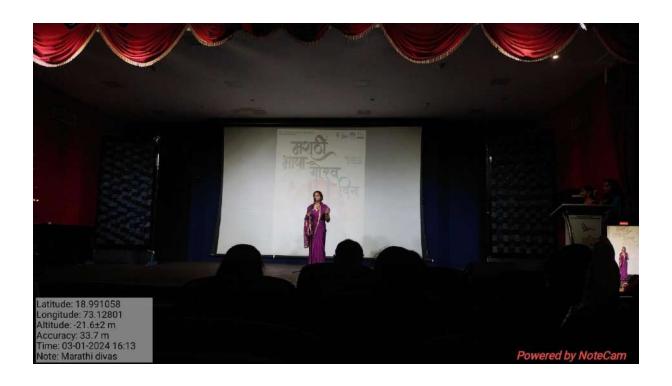

#### CIRCULAR

This is to inform all that the GBM (General Body Meeting) for enforcing the new council members of SENATE will be held on 4<sup>th</sup> August 2023 (Friday) from 3:30 pm – 4:30 pm in the 1<sup>st</sup> floor studio. So kindly ensure your presence.