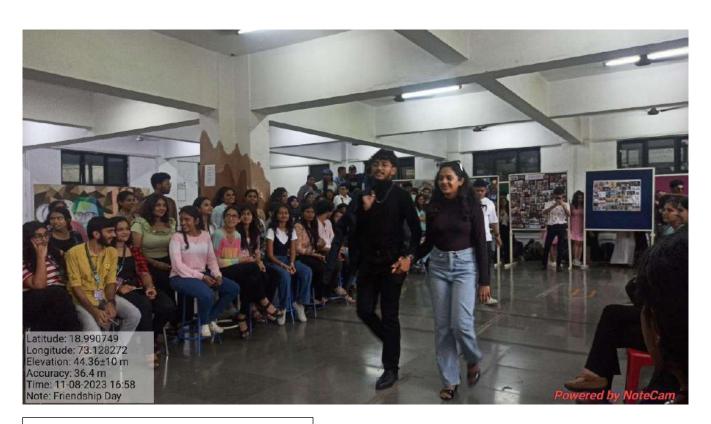

As Friendship Day was approaching, the council members engaged in planning its celebrations on Tuesday. Budget breakdowns for each event were analysed, and the need for pre-preparation of circulars and posters to avoid last minute mishaps was suggested.