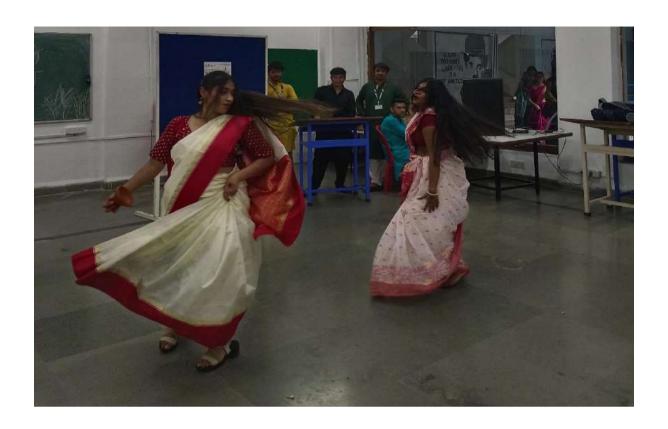

Proceeding in the event, Miss. Jill mehta introduced herself as the new general secretary and conveyed her vision about the upcoming events throughout the year. Later, she introduced the SENATE team with heads along with their co-heads and core members. Some of them shared their notion about how they would proceed with their work as the council members.