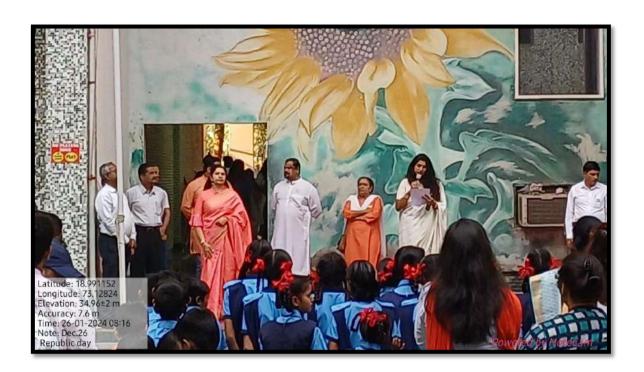

Miss. Chiara, the vox head, promoted the release of Picagram 2022-23. After speaking a few words about the vox magazine she handed over the mic to miss. Reia, the social media head who presented the latest reel about the new council members. The council interacted with students collecting their suggestions about events