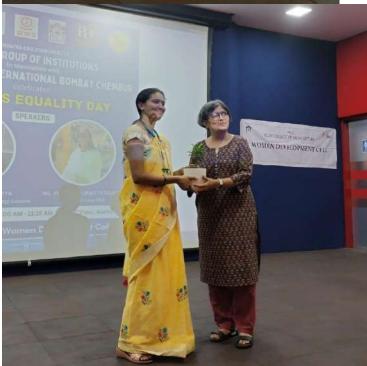

| S. No. |                              | Activities Highlighting Students Representation         |
|--------|------------------------------|---------------------------------------------------------|
| 1      |                              | Official Senate Meet Report 1                           |
| 2      | Senate Meet and General Body | General Body Meeting Report                             |
| 3      | Meeting                      | Official Senate Meet Report 2                           |
| 4      |                              | Official Senate Meet Report 3                           |
| 5      |                              | Plantation Drive                                        |
| 6      |                              | Stress Anxiety and Time Management Guest Lecture Report |
| 7      |                              | Friendship Day Event Report                             |
| 8      |                              | Independence Day                                        |
| 9      |                              | Fitness Day Report                                      |
| 10     |                              | Onam Celebration Report                                 |
| 11     |                              | Photography Workshop Report                             |
| 12     |                              | Women's Equality and Development                        |
| 13     |                              | Rakhi with Khaki Report                                 |
| 14     |                              | WDC Hemoglobin and CPR Training Report                  |
| 15     |                              | Clean Air Blue Skies Report                             |
| 16     |                              | Swach Bharat Abhiyan Report                             |
| 17     | Student Council Events       | Meri Miti Mera Desh Report                              |
| 18     |                              | Induction and Exhibition Day Report                     |
| 19     |                              | Tug of War Report                                       |
| 20     |                              | Spirit Week Report                                      |
| 21     |                              | 3'O Clock Studio Report                                 |
| 22     |                              | Fresher Report                                          |
| 23     |                              | D Addiction Guest Lecture Report                        |
| 24     |                              | Traditional Day/Makar Sankranti Event Report            |
| 25     |                              | Republic Day                                            |
| 26     |                              | Community Service Day                                   |
| 27     |                              | Kinesthesia Report                                      |
| 28     |                              | Shiv Jayanti Report                                     |
| 29     |                              | Marathi Bhasha Diwas Report                             |
| 30     |                              | Farewell Report                                         |
| 31     | Student Member in Committee  | Constitution of Committees                              |