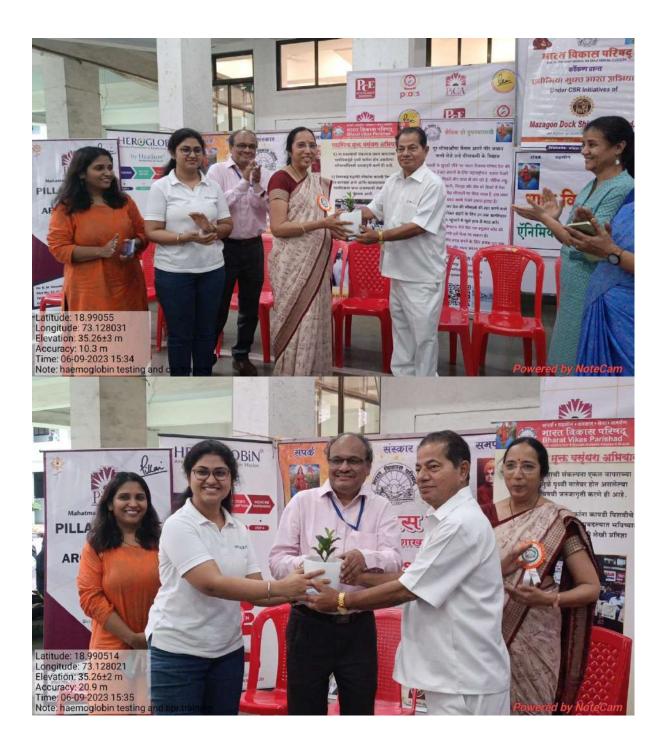

An idea of having different budget for different departments was proposed by the faculties. The council then warmly welcomed Prof. Neha Deshpande, the VOX Co-ordinator and discussed the budgets for PICAGRAM and VOX events. There were also talks about Mindscape and arrangements quizzes and debates.