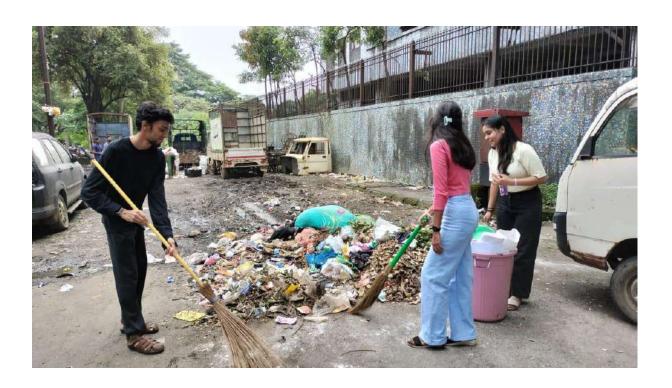

|
| P            | u va                                                                      |
| M            | runal                                                                     |
|              | kansha Po                                                                 |
| Q            | iddhi din                                                                 |
| 7/           | Pal                                                                       |
| 0            | ishnu (Ladan                                                              |
| _, C         | hinmay B. Thinpay                                                         |
|              | FOR EDUCATIONAL USE                                                       |























## PILLAI COLLEGE OF ARCHITECTURE, New Panvel

| Anubhuti Event-'Meri Maati,Mera Desh'                                       |                                                       |                           |  |  |  |
|-----------------------------------------------------------------------------|-------------------------------------------------------|---------------------------|--|--|--|
| Senate Event                                                                | Session: 2023-2024                                    | YEAR - II, III, IV, V     |  |  |  |
| Aim: To tribute the valiant individuals who made sacrifices for our nation. | Time: 10:00 a.m. Date: 10 <sup>th</sup> October, 2023 | Semester: III, V, VII, IX |  |  |  |

| In charge:    | Prof. Suvarna Thakare