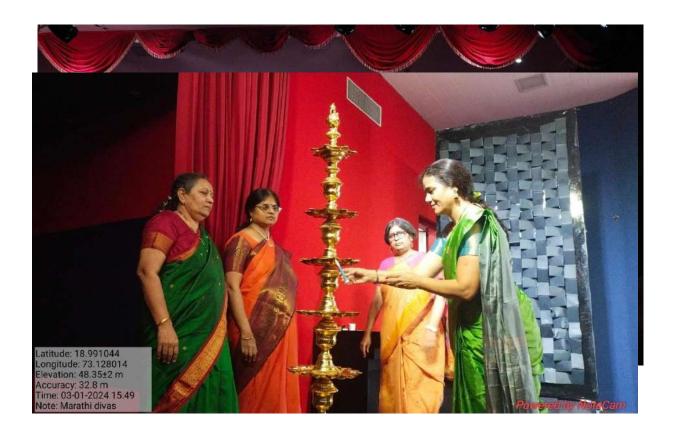

#### CIRCULAR

This is to inform all that the GBM (General Body Meeting) for enforcing the new council members of SENATE will be held on 4<sup>th</sup> August 2023 (Friday) from 3:30 pm – 4:30 pm in the 1<sup>st</sup> floor studio. So kindly ensure your presence.