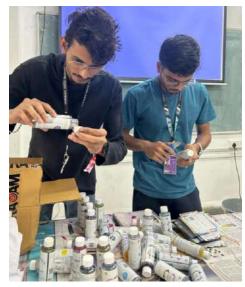

rns.

Throughout the workshop, Ms. Patel circulated among the students, offering personalized guidance and encouragement. Her hands-on approach facilitated a conducive learning environment where participants felt empowered to explore their artistic inclinations freely. As a result, students not only learned the technical aspects of tie-dyeing but also gained valuable insights into color theory and design principles.

The workshop concluded with a display of the finished tie-dyed creations, showcasing the diverse interpretations and imaginative designs crafted by the participants. The event proved to be a resounding success, fostering artistic expression among students. Participants left the workshop with a sense of accomplishment and newfound appreciation for the art of tie-dyeing.



















FACULTY INCHARGE Prof. MAHESH SIR

# Mahatma Education Society PILLAI COLLEGE OF ARCHITECTURE

## TIE DYE

|              | NAME                   | SIGNATURE     |      |
|--------------|------------------------|---------------|------|
| 1ST YEAR     |                        | Chiles        |      |
| 1            | - MAITHILEE.K          | Julian .      | 1112 |
| 2            | NUTAN.C                | Pholoken      |      |
| 3            | RANIYA.C               | Karry         |      |
| 4            | MADHURA D              | - THE MONTH   |      |
| 5            | JASMIN.V               | Harris 1      |      |
| 6            | KAZI.H                 | Hamp          |      |
| 7            | ADITI.R                | Court         |      |
| 8            | PRATHAM.K