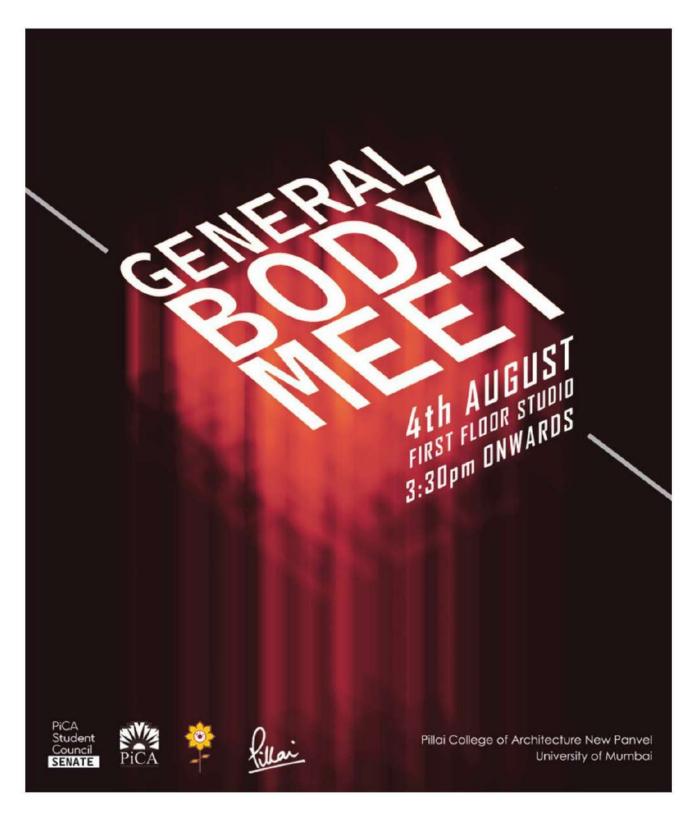

A draft of the poster for the General Body Meeting (GBM) was shared with the faculty where the idea of having separate posters for Heads, Co-heads and Members came up. The faculties talked about including circulars, note-cam photos, attendance sheets and poster photos in the report.

At 1:30 p.m. Dr. Sudnya Mahimkar, the principal of PICA entered the meeting. Sudnya Ma'am reviewed the calendar and offered valuable suggestions for improvement. The theme for the poster was also discussed with her. She also further suggested to create a Documentation team to efficiently manage records and documents in the future.