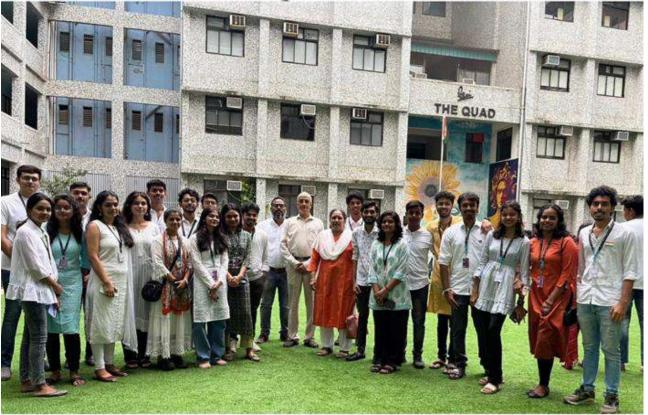

celebrated on Tuesday the 15<sup>th</sup> August 2023 at 8.00 a.m. by hoisting the National Flag.

Ms. Nidhi Sharma, Manager, SAFe Serum Master, Capgemini, Alumni 2008 batch has kindly consented to be the Chief Guest and address the gathering

All teaching and non-teaching staff and students are requested to remain present for the Independence Day celebration.

Members of Teaching and Non-Teaching staff are invited for refreshments to be served in the campus cafeteria after the flag hoisting.

Principal

SUDNYA MAHIMKAR

PRINCIPAL
PILLAI COLLEGE OF ARCHITECTURE
Dr. K. M. Vasudevan Pillai Campus,
10, Sector-16, New Panyel-410 206.

Solling

2 2(B

5]hakare 12/08/23

Mumbai Office: Mahatma aducation Busiety, Opp. Fire Brigade, Chembur Naka, Mumbai - 400 971. Tel: 2522 4856 Fax: 2522 9587





## **HAPPY INDEPENDENCE DAY**

## **15 AUGUST**



Mahatma Education Society's

## Pillai College of Architecture

Dr. K. M. Vasudevan Pillai Campus, Sector -16, New Panvel









Flag hosting ceremony



Patriotic dance and music performances







Students and Faculty Members







## 15" Aug 2023. Indipendance day. Names. 51 gm. 1) Jill Mheta. 2) Chaileanya shelor 3) gash sahahabudhe 4) Salyayeet power 5) Dorash Ranawat Planewat 6) Unaqui nesale 1) Gast devotes 8) Rilesh Deahmuckh a) Saish Karangutkar. 10) Ved Bid Kar bidkow 1) Divoy patil Diny 10) Reia Babu 1) Pronjal patil 12) Porth Pednekar 13) Mohit more 14) Monthon potil 15) Prema Wakode. 16) Rushil Kathiria 17) Soi more 13) Audruni gondhli 19) Girishma. Ghorghe 2003





## M.E.S.

## PILLAI COLLEGE OF ARCHITECTURE, New Panv