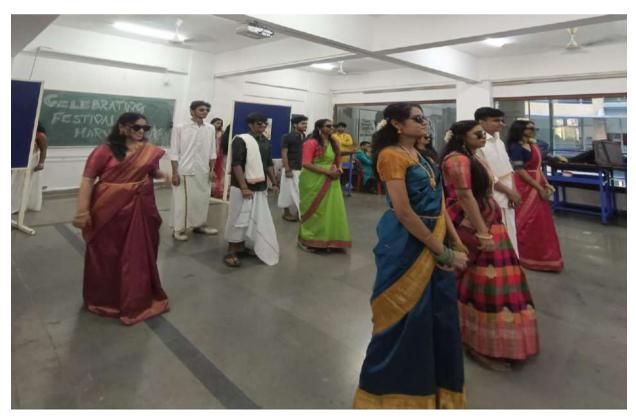

Proceeding in the event, Miss. Jill mehta introduced herself as the new general secretary and conveyed her vision about the upcoming events throughout the year. Later, she introduced the SENATE team with heads along with their co-heads and core members. Some of them shared their notion about how they would proceed with their work as the council members.