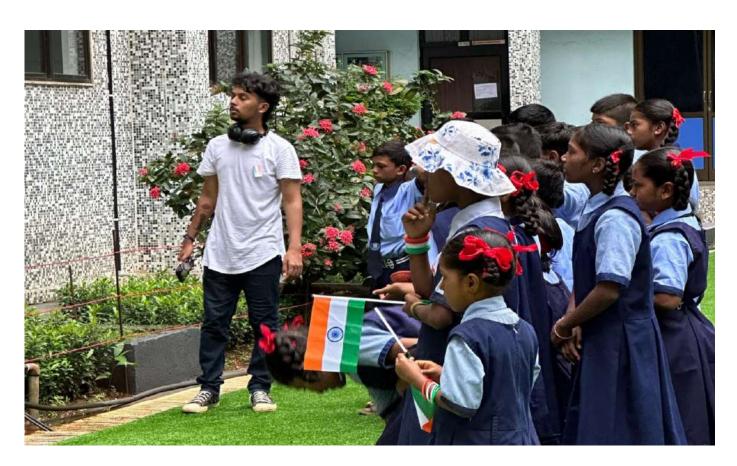

Miss. Chiara, the vox head, promoted the release of Picagram 2022-23. After speaking a few words about the vox magazine she handed over the mic to miss. Reia, the social media head who presented the latest reel about the new council members. The council interacted with students collecting their suggestions about events