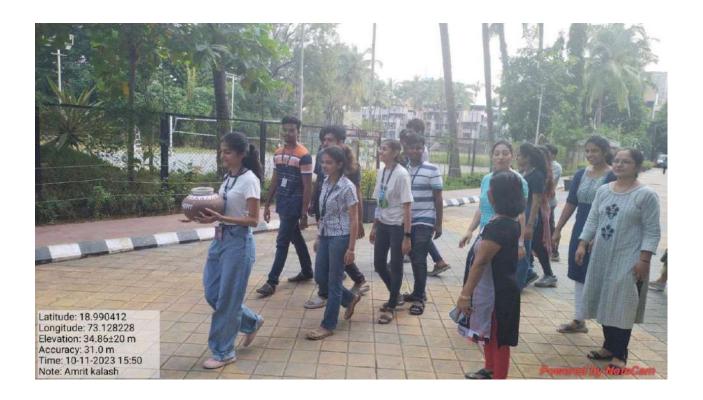

ises. This garden served as a living memorial, reminding everyone of the sacrifices made by the nation's heroes.





The "Meri Maati Mera Desh" event at Pillai College of Architecture on October 10th, 2023, successfully achieved its objective of paying tribute to the brave individuals who laid down their lives for the nation. Through the collection of soil, pledge-taking, the Amrut Kalash Yatra, and the establishment of the Amrut Vatika, the event fostered a deep sense of patriotism and unity among the participants. It reinforced the importance of preserving India's rich cultural heritage and instilled a commitment to uphold the values that make the nation great. This event was a remarkable demonstration of respect and gratitude for the sacrifices of our national heroes.

































### PILLAI COLLEGE OF ARCHITECTURE, New Panvel

| Induction day                        |                             |             |  |  |  |
|--------------------------------------|-----------------------------|-------------|--|--|--|
| SENATE event                         | Session: 2023-24            | Years- l    |  |  |  |
|                                      |                             |             |  |  |  |
|                                      |                             |             |  |  |  |
| Date: 10 <sup>th</sup> October, 2023 | Time: 11:00 am to 2:00 p.m. | Semester- l |  |  |  |

| SENATE in charge:   | Prof. Jayesh Patil and Prof. Ashwini Bhosale    |
|---------------------|-------------------------------------------------|
| SENATE co-ordinator |