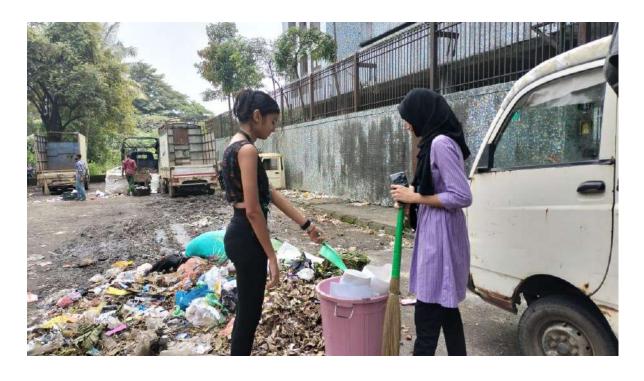

|
| P            | u va                                                                      |
| M            | runal                                                                     |
|              | kansha Po                                                                 |
| Q            | iddhi din                                                                 |
| 7/           | Pal                                                                       |
| 0            | ishnu (Ladan                                                              |
| _, C         | hinmay B. Thinpay                                                         |
|              | FOR EDUCATIONAL USE                                                       |























## PILLAI COLLEGE OF ARCHITECTURE, New Panvel

| Anubhuti Event-'Meri Maati,Mera Desh'                                       |                                                       |                           |  |  |  |
|-----------------------------------------------------------------------------|-------------------------------------------------------|---------------------------|--|--|--|
| Senate Event                                                                | Session: 2023-2024                                    | YEAR - II, III, IV, V     |  |  |  |
| Aim: To tribute the valiant individuals who made sacrifices for our nation. | Time: 10:00 a.m. Date: 10 <sup>th</sup> October, 2023 | Semester: III, V, VII, IX |  |  |  |

| In charge:    | Prof. Suvarna Thakare      |
|------