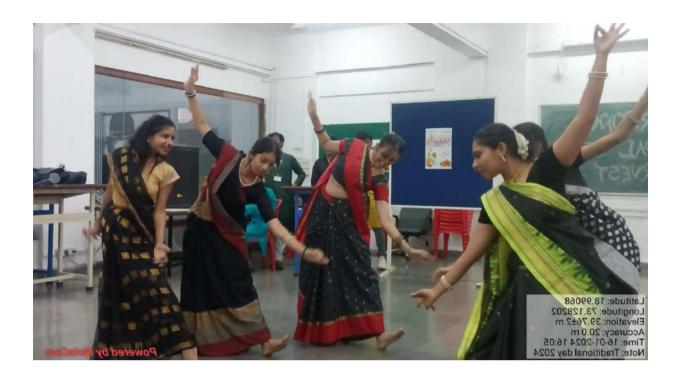

Proceeding in the event, Miss. Jill mehta introduced herself as the new general secretary and conveyed her vision about the upcoming events throughout the year. Later, she introduced the SENATE team with heads along with their co-heads and core members. Some of them shared their notion about how they would proceed with their work as the council members.