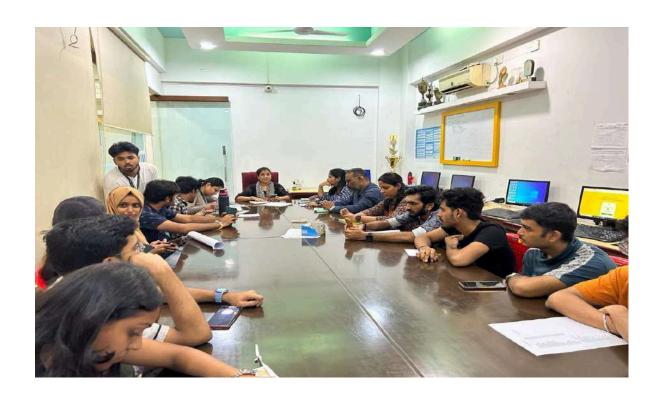

#### MINUTES OF MEETING

2<sup>nd</sup> AUGUST 2023

Time: 12:00 p.m.

Agenda: Discussion of the Calendar and upcoming events.

Faculties present for the meeting were:

- Dr. Sudnya Mahimkar
- Prof. Jayesh Patil
- Prof. Ashwini Bhosale
- Prof. Neha Deshpande
- Prof. Suvarna Thakare

The meeting was chaired by Prof. Jayesh Patil and Prof. Ashwini Bhosale. The meeting commenced with the faculty members highlighting the opportunity to improve co-ordination between the council members. The meeting moved further with the discussion of the list of responsibilities allotted to every student council member.