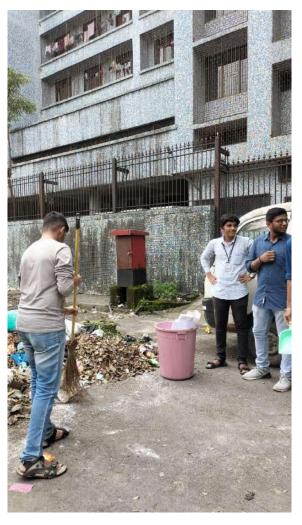

|
| P            | u va                                                                      |
| M            | runal                                                                     |
|              | kansha Po                                                                 |
| Q            | iddhi din                                                                 |
| 7/           | Pal                                                                       |
| 0            | ishnu (Ladan                                                              |
| _, C         | hinmay B. Thinpay                                                         |
|              | FOR EDUCATIONAL USE                                                       |























## PILLAI COLLEGE OF ARCHITECTURE, New Panvel

| Anubhuti Event-'Meri Maati,Mera Desh'                                       |                                                       |                           |  |  |  |
|-----------------------------------------------------------------------------|-------------------------------------------------------|---------------------------|--|--|--|
| Senate Event                                                                | Session: 2023-2024                                    | YEAR - II, III, IV, V     |  |  |  |
| Aim: To tribute the valiant individuals who made sacrifices for our nation. | Time: 10:00 a.m. Date: 10 <sup>th</sup> October, 2023 | Semester: III, V, VII, IX |  |  |  |

| In charge:    | Prof. Suvarna Thakare      |
|----