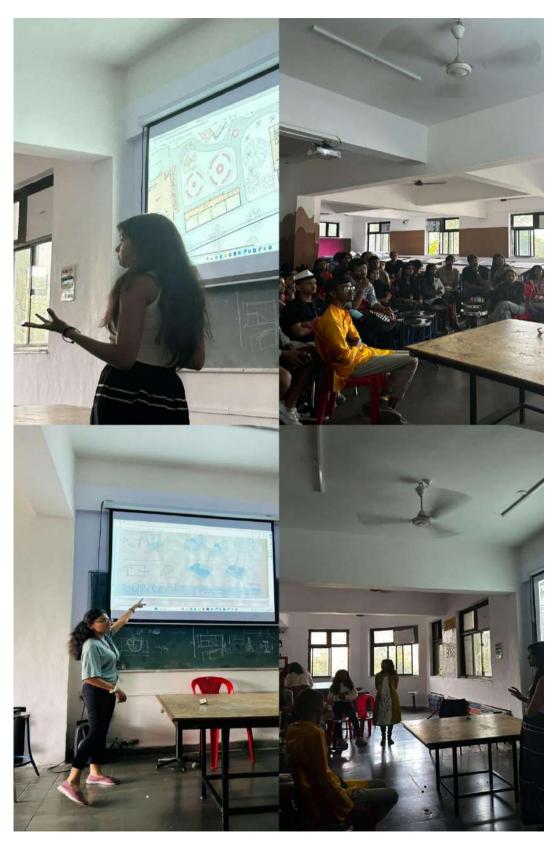

## PILLAI COLLEGE OF ARCHITECTURE, New Panvel

| GENERAL BODY MEETING   |                         |                           |  |
|------------------------|-------------------------|---------------------------|--|
| SENATE event           | Session: 2023-24        | Year - II , III, IV, V    |  |
| Date: 4th August, 2023 | Time: 3:30 p.m. onwards | Semester- III, V, VII, IX |  |