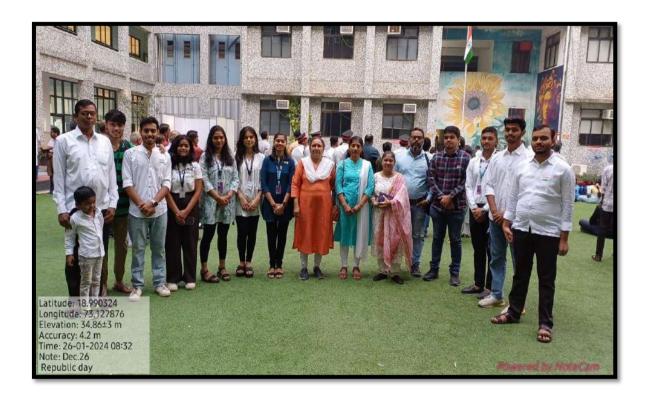

Miss. Chiara, the vox head, promoted the release of Picagram 2022-23. After speaking a few words about the vox magazine she handed over the mic to miss. Reia, the social media head who presented the latest reel about the new council members. The council interacted with students collecting their suggestions about events