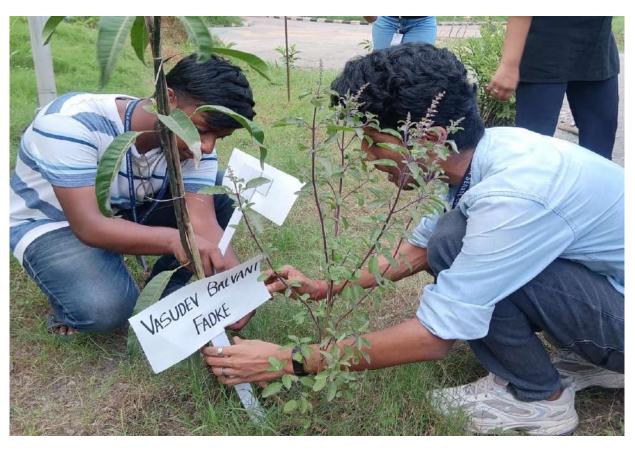

is garden served as a living memorial, reminding everyone of the sacrifices made by the nation's heroes.





The "Meri Maati Mera Desh" event at Pillai College of Architecture on October 10th, 2023, successfully achieved its objective of paying tribute to the brave individuals who laid down their lives for the nation. Through the collection of soil, pledge-taking, the Amrut Kalash Yatra, and the establishment of the Amrut Vatika, the event fostered a deep sense of patriotism and unity among the participants. It reinforced the importance of preserving India's rich cultural heritage and instilled a commitment to uphold the values that make the nation great. This event was a remarkable demonstration of respect and gratitude for the sacrifices of our national heroes.

































### PILLAI COLLEGE OF ARCHITECTURE, New Panvel

| Induction day                        |                             |             |  |  |  |
|--------------------------------------|-----------------------------|-------------|--|--|--|
| SENATE event                         | Session: 2023-24            | Years- l    |  |  |  |
|                                      |                             |             |  |  |  |
|                                      |                             |             |  |  |  |
| Date: 10 <sup>th</sup> October, 2023 | Time: 11:00 am to 2:00 p.m. | Semester- l |  |  |  |

| SENATE in charge:   | Prof. Jayesh Patil and Prof. Ashwini Bhosale    |
|---------------------|-------------------------------------------------|
| SENATE co-ordinator | Jill Me