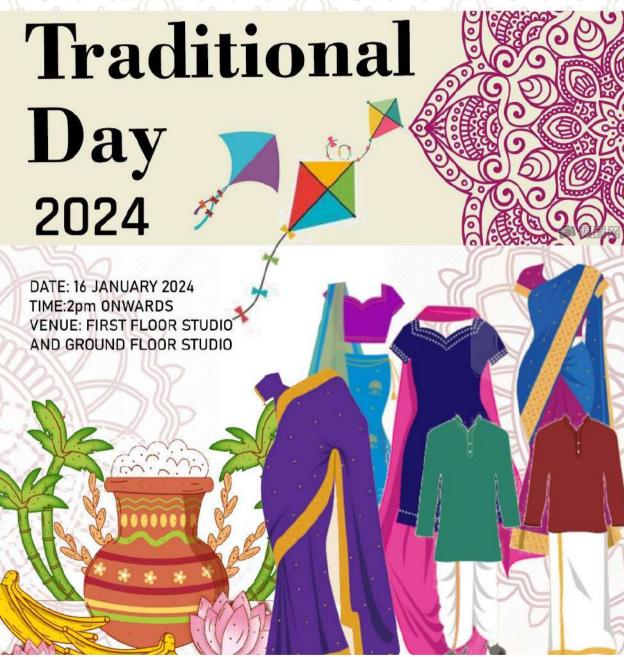

Proceeding in the event, Miss. Jill mehta introduced herself as the new general secretary and conveyed her vision about the upcoming events throughout the year. Later, she introduced the SENATE team with heads along with their co-heads and core members. Some of them shared their notion about how they would proceed with their work as the council members.