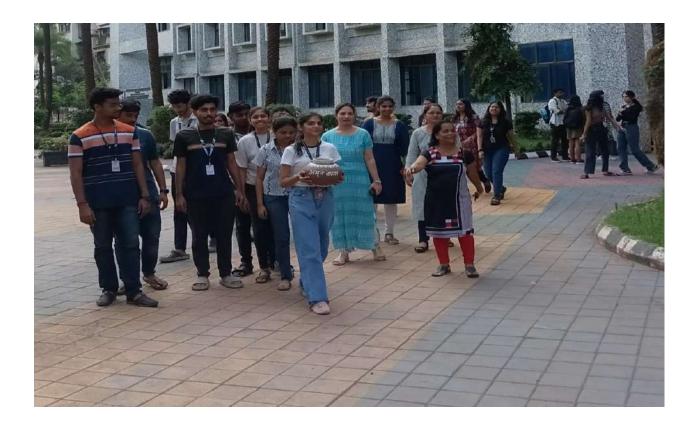

es. This garden served as a living memorial, reminding everyone of the sacrifices made by the nation's heroes.





The "Meri Maati Mera Desh" event at Pillai College of Architecture on October 10th, 2023, successfully achieved its objective of paying tribute to the brave individuals who laid down their lives for the nation. Through the collection of soil, pledge-taking, the Amrut Kalash Yatra, and the establishment of the Amrut Vatika, the event fostered a deep sense of patriotism and unity among the participants. It reinforced the importance of preserving India's rich cultural heritage and instilled a commitment to uphold the values that make the nation great. This event was a remarkable demonstration of respect and gratitude for the sacrifices of our national heroes.

































### PILLAI COLLEGE OF ARCHITECTURE, New Panvel

| Induction day                        |                             |             |  |  |  |
|--------------------------------------|-----------------------------|-------------|--|--|--|
| SENATE event                         | Session: 2023-24            | Years- l    |  |  |  |
|                                      |                             |             |  |  |  |
|                                      |                             |             |  |  |  |
| Date: 10 <sup>th</sup> October, 2023 | Time: 11:00 am to 2:00 p.m. | Semester- l |  |  |  |

| SENATE in charge:   | Prof. Jayesh Patil and Prof. Ashwini Bhosale    |
|---------------------|-------------------------------------------------|
| SENATE co-ordinator | J