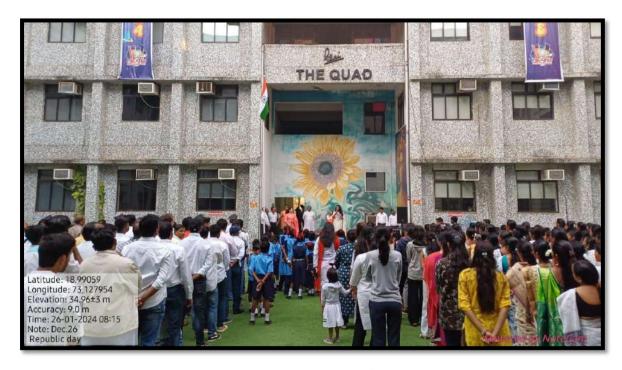

Miss. Chiara, the vox head, promoted the release of Picagram 2022-23. After speaking a few words about the vox magazine she handed over the mic to miss. Reia, the social media head who presented the latest reel about the new council members. The council interacted with students collecting their suggestions about events