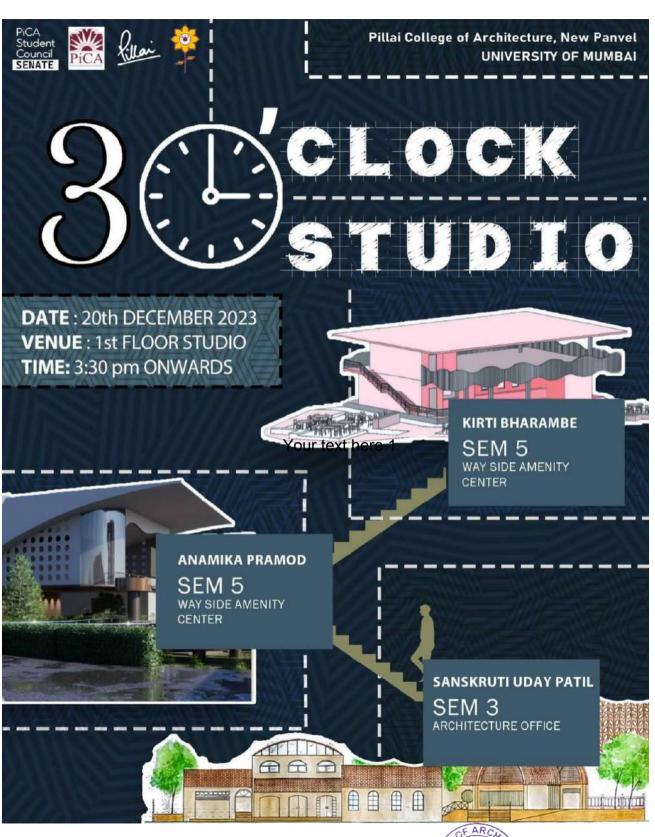

## PILLAI COLLEGE OF ARCHITECTURE, New Panvel

| GENERAL BODY MEETING   |                         |                           |  |
|------------------------|-------------------------|---------------------------|--|
| SENATE event           | Session: 2023-24        | Year - II , III, IV, V    |  |
| Date: 4th August, 2023 | Time: 3:30 p.m. onwards | Semester- III, V, VII, IX |  |