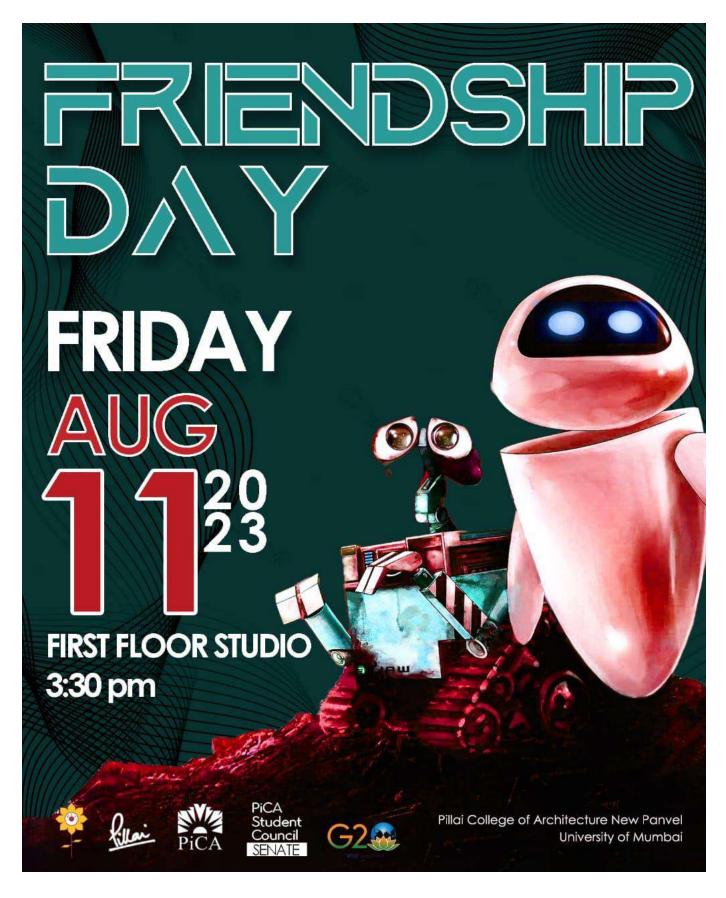

As Friendship Day was approaching, the council members engaged in planning its celebrations on Tuesday. Budget breakdowns for each event were analysed, and the need for pre-preparation of circulars and posters to avoid last minute mishaps was suggested.