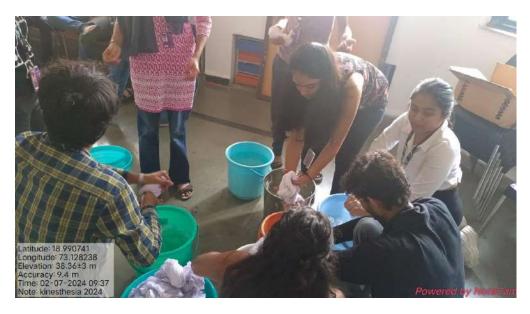

terns.

Throughout the workshop, Ms. Patel circulated among the students, offering personalized guidance and encouragement. Her hands-on approach facilitated a conducive learning environment where participants felt empowered to explore their artistic inclinations freely. As a result, students not only learned the technical aspects of tie-dyeing but also gained valuable insights into color theory and design principles.

The workshop concluded with a display of the finished tie-dyed creations, showcasing the diverse interpretations and imaginative designs crafted by the participants. The event proved to be a resounding success, fostering artistic expression among students. Participants left the workshop with a sense of accomplishment and newfound appreciation for the art of tie-dyeing.



















FACULTY INCHARGE Prof. MAHESH SIR

# Mahatma Education Society PILLAI COLLEGE OF ARCHITECTURE

## TIE DYE

|              | NAME                   | SIGNATURE     |      |
|--------------|------------------------|---------------|------|
| 1ST YEAR     |                        | Chiles        |      |
| 1            | - MAITHILEE.K          | Julian .      | 1112 |
| 2            | NUTAN.C                | Pholoken      |      |
| 3            | RANIYA.C               | Karry         |      |
| 4            | MADHURA D              | - THE MONTH   |      |
| 5            | JASMIN.V               | Harris 1      |      |
| 6            | KAZI.H                 | Hamp          |      |
| 7            | ADITI.R                | Court         |      |
| 8            | PRATHAM.K