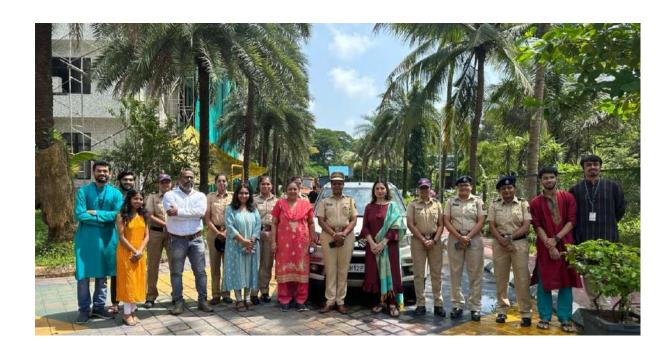

An idea of having different budget for different departments was proposed by the faculties. The council then warmly welcomed Prof. Neha Deshpande, the VOX Co-ordinator and discussed the budgets for PICAGRAM and VOX events. There were also talks about Mindscape and arrangements quizzes and debates.