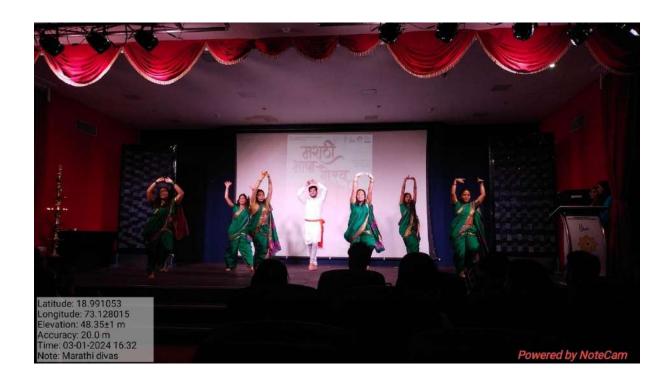

#### CIRCULAR

This is to inform all that the GBM (General Body Meeting) for enforcing the new council members of SENATE will be held on 4<sup>th</sup> August 2023 (Friday) from 3:30 pm – 4:30 pm in the 1<sup>st</sup> floor studio. So kindly ensure your presence.