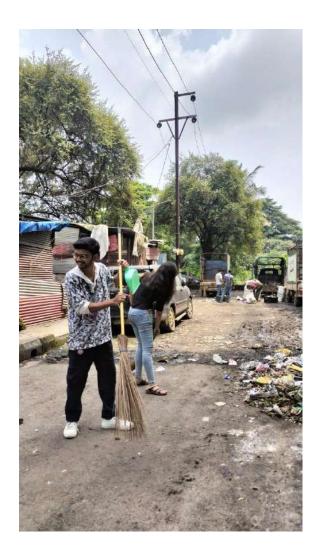

|
| P            | u va                                                                      |
| M            | runal                                                                     |
|              | kansha Po                                                                 |
| Q            | iddhi din                                                                 |
| 7/           | Pal                                                                       |
| 0            | ishnu (Ladan                                                              |
| _, C         | hinmay B. Thinpay                                                         |
|              | FOR EDUCATIONAL USE                                                       |























## PILLAI COLLEGE OF ARCHITECTURE, New Panvel

| Anubhuti Event-'Meri Maati,Mera Desh'                                       |                                                       |                           |  |  |  |
|-----------------------------------------------------------------------------|-------------------------------------------------------|---------------------------|--|--|--|
| Senate Event                                                                | Session: 2023-2024                                    | YEAR - II, III, IV, V     |  |  |  |
| Aim: To tribute the valiant individuals who made sacrifices for our nation. | Time: 10:00 a.m. Date: 10 <sup>th</sup> October, 2023 | Semester: III, V, VII, IX |  |  |  |

| In charge:    | Prof. Suvarna Thakare      |
|--