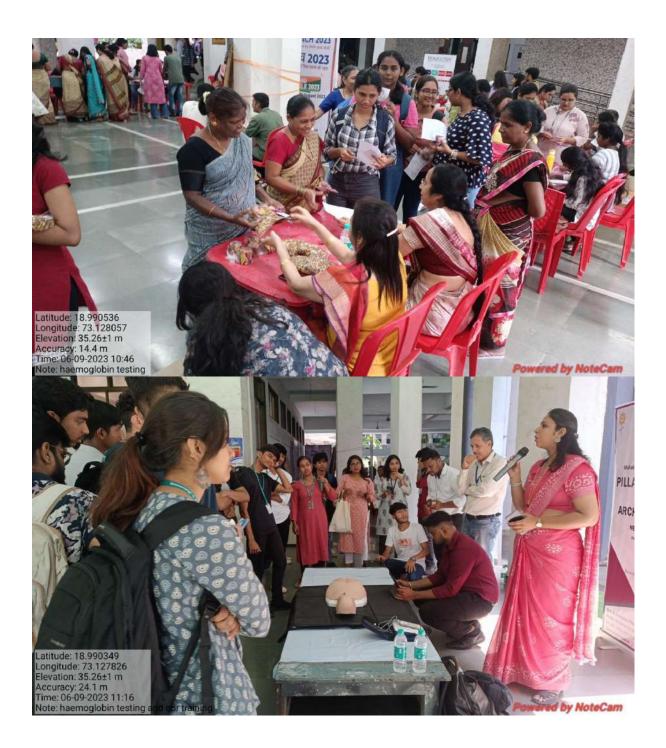

An idea of having different budget for different departments was proposed by the faculties. The council then warmly welcomed Prof. Neha Deshpande, the VOX Co-ordinator and discussed the budgets for PICAGRAM and VOX events. There were also talks about Mindscape and arrangements quizzes and debates.