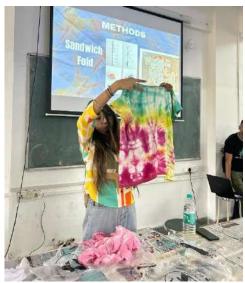

s.

Throughout the workshop, Ms. Patel circulated among the students, offering personalized guidance and encouragement. Her hands-on approach facilitated a conducive learning environment where participants felt empowered to explore their artistic inclinations freely. As a result, students not only learned the technical aspects of tie-dyeing but also gained valuable insights into color theory and design principles.

The workshop concluded with a display of the finished tie-dyed creations, showcasing the diverse interpretations and imaginative designs crafted by the participants. The event proved to be a resounding success, fostering artistic expression among students. Participants left the workshop with a sense of accomplishment and newfound appreciation for the art of tie-dyeing.



















FACULTY INCHARGE Prof. MAHESH SIR

# Mahatma Education Society PILLAI COLLEGE OF ARCHITECTURE

## TIE DYE

|              | NAME                   | SIGNATURE     |      |
|--------------|------------------------|---------------|------|
| 1ST YEAR     |                        | Chiles        |      |
| 1            | - MAITHILEE.K          | Julian .      | 1112 |
| 2            | NUTAN.C                | Pholoken      |      |
| 3            | RANIYA.C               | Karry         |      |
| 4            | MADHURA D              | - THE MONTH   |      |
| 5            | JASMIN.V               | Harris 1      |      |
| 6            | KAZI.H                 | Hamp          |      |
| 7            | ADITI.R                | Court         |      |
| 8            | PRATHAM.K