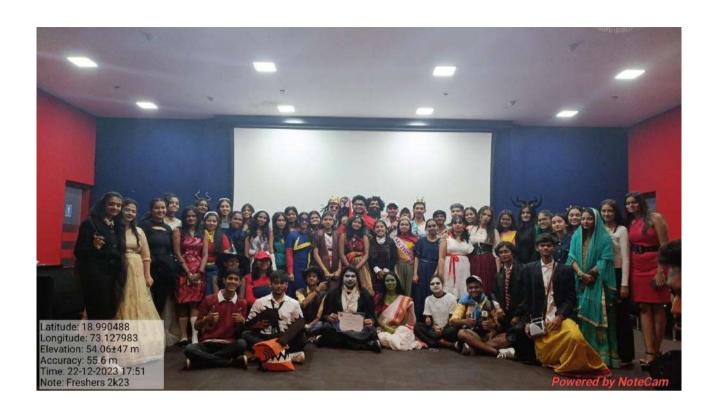

| SENATE in charge:    | Prof. Jayesh Patil and Prof. Ashwini Bhosale     |  |
|----------------------|--------------------------------------------------|--|
| Event Co-ordinators: | Jill Mehta, Sameer Pawar & Satyajeet Suryawanshi |  |