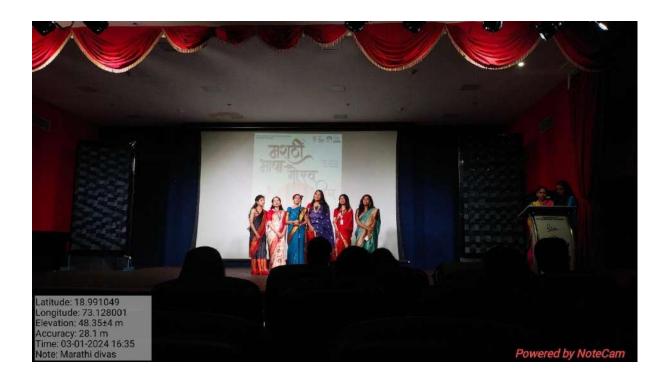

#### CIRCULAR

This is to inform all that the GBM (General Body Meeting) for enforcing the new council members of SENATE will be held on 4<sup>th</sup> August 2023 (Friday) from 3:30 pm – 4:30 pm in the 1<sup>st</sup> floor studio. So kindly ensure your presence.