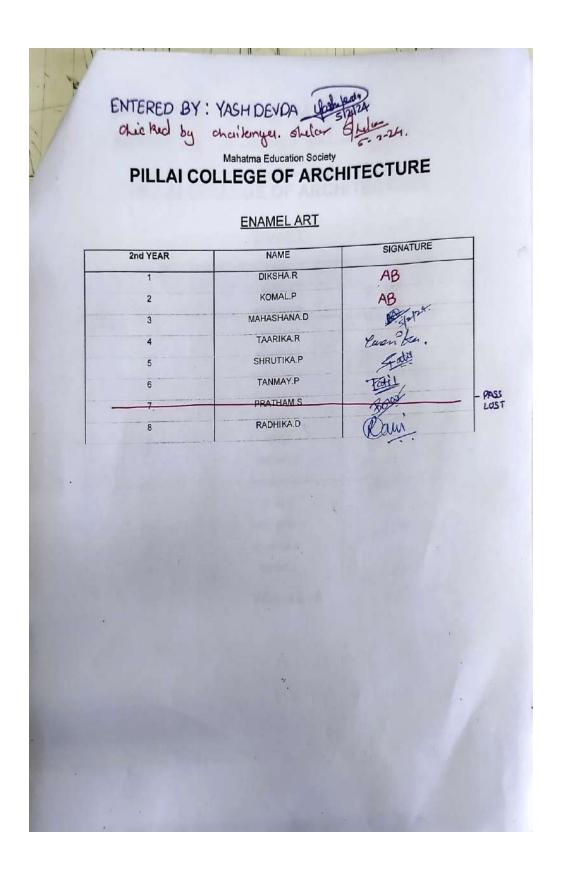

| S. No. |                              | Activities Highlighting Students Representation         |
|--------|------------------------------|---------------------------------------------------------|
| 1      |                              | Official Senate Meet Report 1                           |
| 2      | Senate Meet and General Body | General Body Meeting Report                             |
| 3      | Meeting                      | Official Senate Meet Report 2                           |
| 4      |                              | Official Senate Meet Report 3                           |
| 5      |                              | Plantation Drive                                        |
| 6      |                              | Stress Anxiety and Time Management Guest Lecture Report |
| 7      |                              | Friendship Day Event Report                             |
| 8      |                              | Independence Day                                        |
| 9      |                              | Fitness Day Report                                      |
| 10     |                              | Onam Celebration Report                                 |
| 11     |                              | Photography Workshop Report                             |
| 12     |                              | Women's Equality and Development                        |
| 13     |                              | Rakhi with Khaki Report                                 |
| 14     |                              | WDC Hemoglobin and CPR Training Report                  |
| 15     |                              | Clean Air Blue Skies Report                             |
| 16     |                              | Swach Bharat Abhiyan Report                             |
| 17     | Student Council Events       | Meri Miti Mera Desh Report                              |
| 18     |                              | Induction and Exhibition Day Report                     |
| 19     |                              | Tug of War Report                                       |
| 20     |                              | Spirit Week Report                                      |
| 21     |                              | 3'O Clock Studio Report                                 |
| 22     |                              | Fresher Report                                          |
| 23     |                              | D Addiction Guest Lecture Report                        |
| 24     |                              | Traditional Day/Makar Sankranti Event Report            |
| 25     |                              | Republic Day                                            |
| 26     |                              | Community Service Day                                   |
| 27     |                              | Kinesthesia Report                                      |
| 28     |                              | Shiv Jayanti Report                                     |
| 29     |                              | Marathi Bhasha Diwas Report                             |
| 30     |                              | Farewell Report                                         |
| 31     | Student Member in Committee  | Constitution of Committees                              |