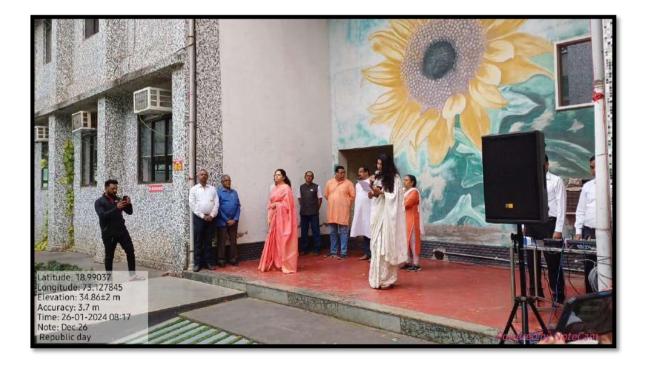

Miss. Chiara, the vox head, promoted the release of Picagram 2022-23. After speaking a few words about the vox magazine she handed over the mic to miss. Reia, the social media head who presented the latest reel about the new council members. The council interacted with students collecting their suggestions about events