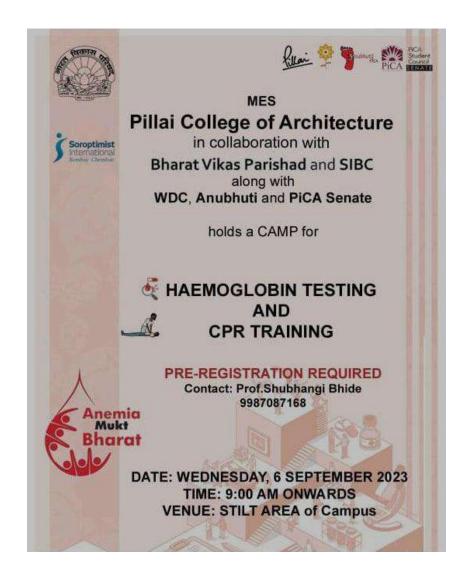

An idea of having different budget for different departments was proposed by the faculties. The council then warmly welcomed Prof. Neha Deshpande, the VOX Co-ordinator and discussed the budgets for PICAGRAM and VOX events. There were also talks about Mindscape and arrangements quizzes and debates.