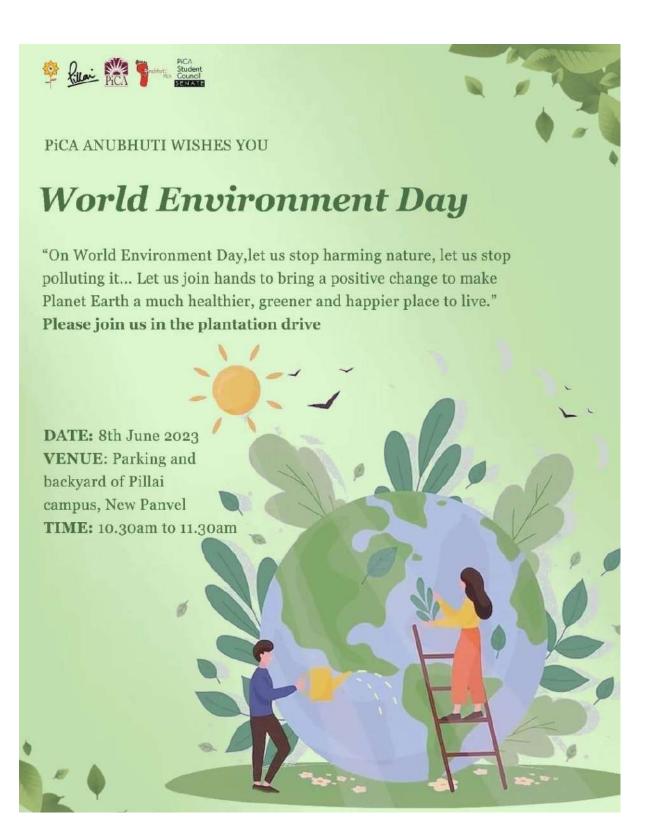

on-free environment, emphasizing the need to save our planet for future generations.

In the event, students were encouraged to inculcate a sustainable lifestyle. They were also encouraged to plant more trees for a pollution-free environment moreover to save the planet.

A total of 90 students from the 2<sup>nd</sup>, 3<sup>rd</sup>, and 4<sup>th</sup> years of B. Arch and around 15 members of the teaching staff attended and participated in the plantation drive. The event was also graciously attended by Dr Sudnya Mahimkar Madam, the principal of PICA. The event started tat 10:30 a.m. with Dr Sudnya Mahimkar, principal of PICA, planting a sapling. This was thenfollowed by sapling plantation by the faculties, non-teaching staff, and the students of PICA as well.

Social Media Link:

Jhr.

























1. Ruduani Gondhale 2. Unnati Desale 3. Alan Pinto 4. Mrunmayee Sule Short r. Shrutika Paril. Sas 6. Parth Pedrekar 7. Prathamesh koli 8. Manthan Kadam 9. Mall Shah 10. Namrata Patil Name 11. Konika Patil D. Dernost Gnusi 13. Aistruarya Acharya 14. Suchii 15 Sanskowi Patul Superti 16 Brachi More Mors Satyfeet S. May afort 18. Radhika . Dalvi Dala. 19. Sayli Birla 20. PIVAL SARKAR 21. Rutuja Mhatre B. BEN KORNY 23. Peuna walkode 24. Dikow Reput 25 Yash, kale 26. Mahil Mare 27. Prachuta Yesugade 28. Bhavin Bothara 29. Sai More (COT) 30 Challenger Thelar 31 Pranjal Parl 32 arishma ahogare Com Rutury 33 Rutuja Dalane

35] shreya Talmale. Shrenda Shreya Talmale. Shrenda Talmale. Shrenda Sol Parmerhwa - Cangohn - Farmahur.
36] Parmerhwa - Cangohn - Farmahur.
37] Rhahil kath