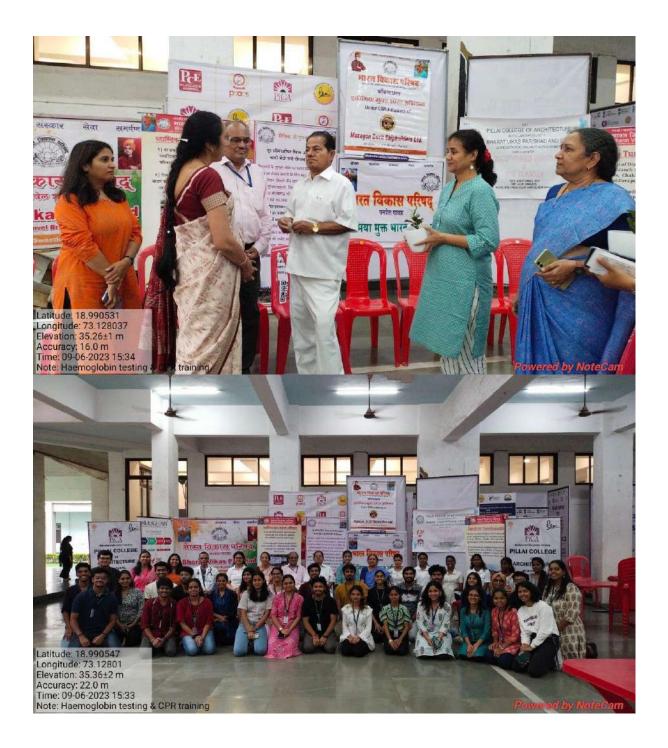

An idea of having different budget for different departments was proposed by the faculties. The council then warmly welcomed Prof. Neha Deshpande, the VOX Co-ordinator and discussed the budgets for PICAGRAM and VOX events. There were also talks about Mindscape and arrangements quizzes and debates.