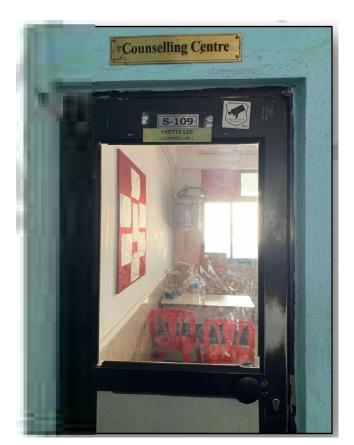

#### b. Counselling

**Counselling Room** 

With the Counsellor

**Towards Counselling** 