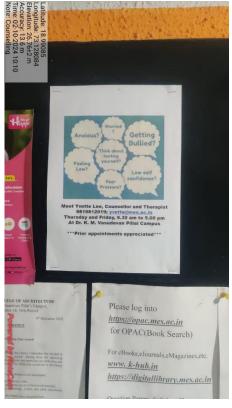

#### e. Posters promoting support:

Posters are put on notice boards near to classrooms, office, Library and canteen