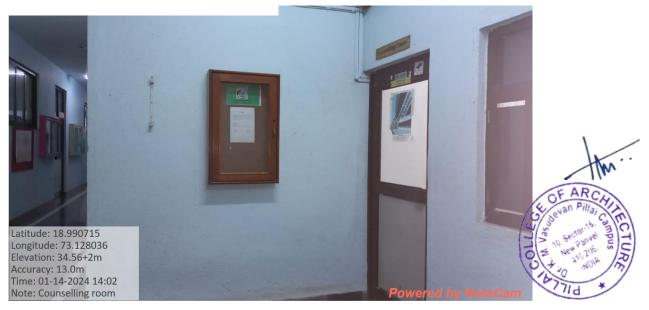

#### b. Counselling

**Counselling Room** 

With the Counsellor

**Towards Counselling** 