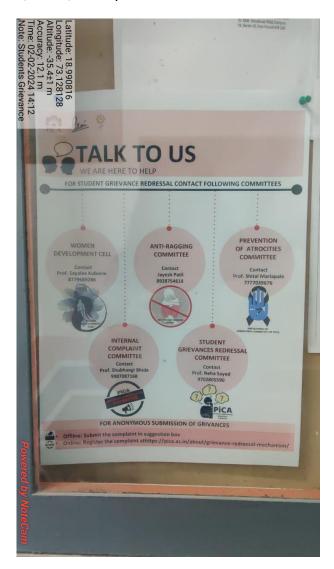

#### e. Posters promoting support:

Posters are put on notice boards near to classrooms, office, Library and canteen