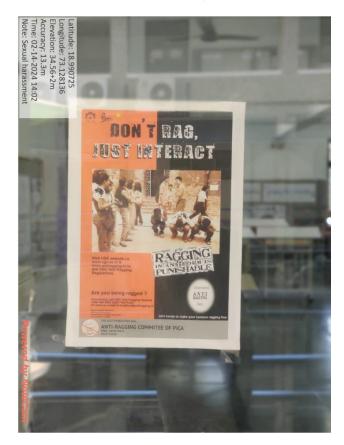

#### e. Posters promoting support:

Posters are put on notice boards near to classrooms, office, Library and canteen