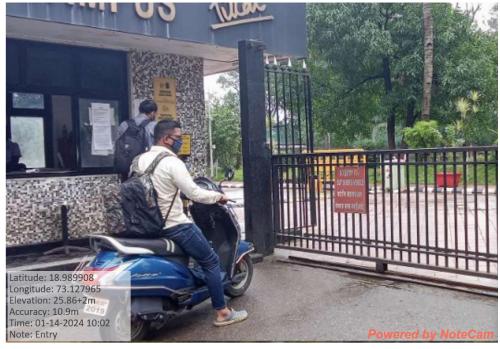

#### Security personnel at Entrance Gate checking ID cards

**Restricted Entry** 